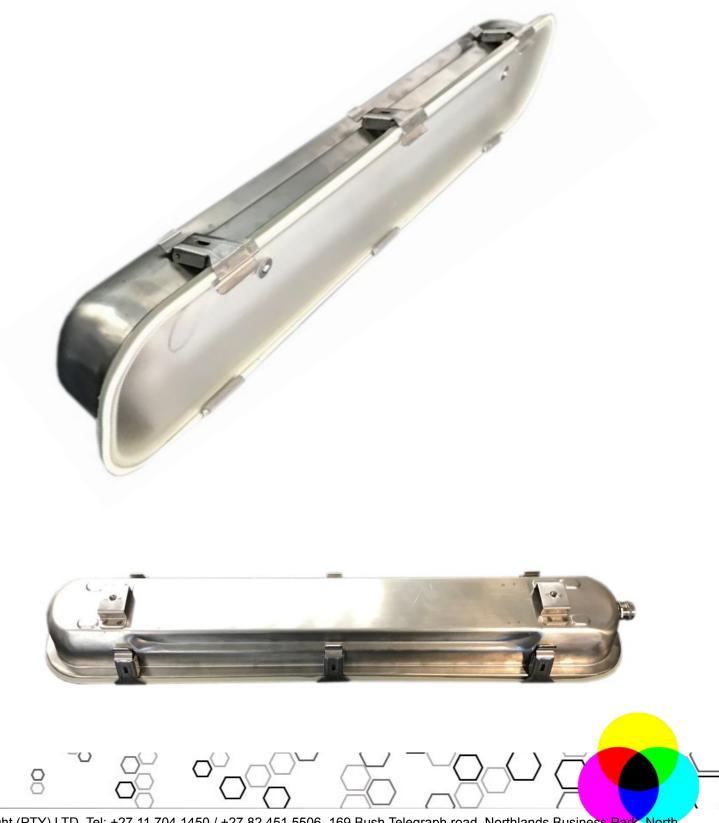

## <u>2ft / 4ft Stainless Steel</u> <u>LED</u>

Giantlight (PTY) LTD, Tel: +27 11 704 1450 / +27 82 451 5506, 169 Bush Telegraph road. Northlands Business Park, North Riding, Gauteng, South Africa, www.giantlight.co.za, email otto@giantlight.co.za ; wolfgang@giantlight.co.za

0

|                                    | 04                                                                                   | 454                                                                                    |
|------------------------------------|--------------------------------------------------------------------------------------|----------------------------------------------------------------------------------------|
|                                    | <u>2ft</u>                                                                           | <u>4ft</u>                                                                             |
| General Information                |                                                                                      |                                                                                        |
| Body Construction                  | Stainless steel – deep drawn 304 grade. Threaded 20mm boss for proper gland seating. | Stainless steel – deep drawn 304 grade. Threaded 20mm boss fo<br>proper gland seating. |
|                                    | Gasket - silicone                                                                    | Gasket - silicone                                                                      |
| Lens Type                          |                                                                                      |                                                                                        |
| Cover Glass                        | Toughened and frosted - 2 x retaining screws and cable                               | Toughened and frosted - 2 x retaining screws and cable                                 |
| Recommended Height<br>Installation | From 2m – 5m                                                                         | From 2m – 10m                                                                          |
| Compliance                         | SANS 60598                                                                           | SANS 60598                                                                             |
| IP Rating                          | IP 65                                                                                | IP 65                                                                                  |
| Control Type                       | Internal power supply                                                                | Internal power supply                                                                  |
| Dimmable                           | Normally – no , but can be adapted for<br>DALI<br>DMX<br>I-10V                       | Normally – no , but can be adapted for<br>DALI<br>DMX<br>I-10V                         |
| Electrical Information             |                                                                                      | 1-107                                                                                  |
| Electrical Class                   | Class 1                                                                              | Class 1                                                                                |
| Socket Options                     | N/A                                                                                  | N/A                                                                                    |
| Supply Voltage                     | 230V AC                                                                              | 230V AC                                                                                |
| Surge Protection                   | 10kV                                                                                 | 10kV                                                                                   |
| Power Factor                       | Better than 0.95                                                                     | Better than 0.95                                                                       |
| Optical Information                |                                                                                      |                                                                                        |
| CRI                                | +85                                                                                  | +85                                                                                    |
| ССТ                                | If warm white 3000K is required – the lumen values will drop by 8%                   | If warm white 3000K is required – the lumen values will drop by 8%                     |
| Performance                        |                                                                                      |                                                                                        |
| Total Circuit load and<br>Lumens   | 24W – 4200 lumens                                                                    | 48W – 8200 lumens                                                                      |
| <b>Operating Conditions</b>        |                                                                                      |                                                                                        |
| Operating Temperature range        | -20°C to +45°C                                                                       | -20°C to +45°C                                                                         |
| Dimensions and<br>Mounting         |                                                                                      |                                                                                        |
| Weight                             | 4kg                                                                                  | 7kg                                                                                    |
| Installation data                  | Available                                                                            | Available                                                                              |
|                                    |                                                                                      |                                                                                        |