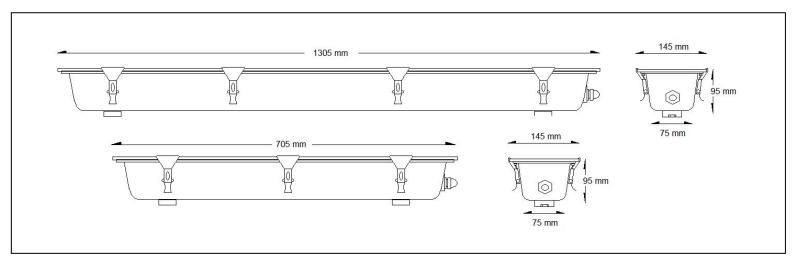

0

|                                    | 04                                                                                   | 454                                                                                    |
|------------------------------------|--------------------------------------------------------------------------------------|----------------------------------------------------------------------------------------|
|                                    | <u>2ft</u>                                                                           | <u>4ft</u>                                                                             |
| General Information                |                                                                                      |                                                                                        |
| Body Construction                  | Stainless steel – deep drawn 304 grade. Threaded 20mm boss for proper gland seating. | Stainless steel – deep drawn 304 grade. Threaded 20mm boss fo<br>proper gland seating. |
|                                    | Gasket - silicone                                                                    | Gasket - silicone                                                                      |
| Lens Type                          |                                                                                      |                                                                                        |
| Cover Glass                        | Toughened and frosted - 2 x retaining screws and cable                               | Toughened and frosted - 2 x retaining screws and cable                                 |
| Recommended Height<br>Installation | From 2m – 5m                                                                         | From 2m – 10m                                                                          |
| Compliance                         | SANS 60598                                                                           | SANS 60598                                                                             |
| IP Rating                          | IP 65                                                                                | IP 65                                                                                  |
| Control Type                       | Internal power supply                                                                | Internal power supply                                                                  |
| Dimmable                           | Normally – no , but can be adapted for<br>DALI<br>DMX<br>I-10V                       | Normally – no , but can be adapted for<br>DALI<br>DMX<br>I-10V                         |
| Electrical Information             |                                                                                      | 1-107                                                                                  |
| Electrical Class                   | Class 1                                                                              | Class 1                                                                                |
| Socket Options                     | N/A                                                                                  | N/A                                                                                    |
| Supply Voltage                     | 230V AC                                                                              | 230V AC                                                                                |
| Surge Protection                   | 10kV                                                                                 | 10kV                                                                                   |
| Power Factor                       | Better than 0.95                                                                     | Better than 0.95                                                                       |
| Optical Information                |                                                                                      |                                                                                        |
| CRI                                | +85                                                                                  | +85                                                                                    |
| ССТ                                | If warm white 3000K is required – the lumen values will drop by 8%                   | If warm white 3000K is required – the lumen values will drop by 8%                     |
| Performance                        |                                                                                      |                                                                                        |
| Total Circuit load and<br>Lumens   | 24W – 4200 lumens                                                                    | 48W – 8200 lumens                                                                      |
| <b>Operating Conditions</b>        |                                                                                      |                                                                                        |
| Operating Temperature range        | -20°C to +45°C                                                                       | -20°C to +45°C                                                                         |
| Dimensions and<br>Mounting         |                                                                                      |                                                                                        |
| Weight                             | 4kg                                                                                  | 7kg                                                                                    |
| Installation data                  | Available                                                                            | Available                                                                              |
|                                    |                                                                                      |                                                                                        |