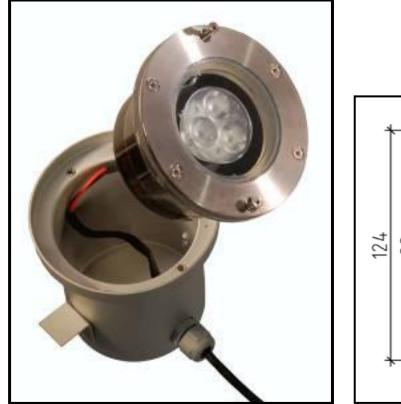

## Mini In-Ground Up Light

Giantlight (PTY) LTD, Tel: +27 11 704 1450 / +27 82 451 5506, 169 Bush Telegraph road. Northlands Business Park, North Riding, Gauteng, South Africa, www.giantlight.co.za, email otto@giantlight.co.za ; wolfgang@giantlight.co.za

|                                  | Single colour 12V AC                                     | RGBW – bespoke power supply                                                        | 230V AC                                                      |
|----------------------------------|----------------------------------------------------------|------------------------------------------------------------------------------------|--------------------------------------------------------------|
| General Information              |                                                          |                                                                                    |                                                              |
| Body Construction                | Die cast Aluminium (LM6)<br>Or ABS (Plastic)             | Die cast Aluminium (LM6)<br>Or ABS (Plastic)                                       | Die cast Aluminium (LM6)<br>Or ABS (Plastic)                 |
| Cover Plate                      | Stainless steel 316 with 8mm toughened glass             | Stainless steel 316 with 8mm toughened glass                                       | Stainless steel 316 with 8mm toughened glass                 |
| LED Type                         | Tri LED single colour with 350mA puck                    | IPP octoled - has to operate with seperate<br>resistor PCB in power supply housing | Tri Led single colour with VS or Tridonic HT round PSU 350mA |
| Compliance                       | SANS 60598                                               | SANS 60598                                                                         | SANS 60598                                                   |
| IP Rating                        | IP 68                                                    | IP68                                                                               | IP68                                                         |
| Control Type                     | External power supply                                    | External power supply                                                              | Internal power supply                                        |
| Electrical Information           |                                                          |                                                                                    |                                                              |
| Electrical Class                 | Light fitting: Class 2<br>External power supply: Class 1 | Light fitting: Class 2<br>External power supply: Class 1                           | Class 1                                                      |
| Socket Options                   | N/A                                                      | N/A                                                                                | N/A                                                          |
| Supply Voltage                   | 12V AC                                                   | Appropriate controller required for colour mixing                                  | 230V AC 50hz                                                 |
| Surge Protection                 | Dependant on external power supply - usually 2kV         | Dependant on external power supply - usually<br>2kV                                | Dependant on internal power supply - usually<br>2kV          |
| Power Factor                     | Better than 0.94                                         | Better than 0.94                                                                   | Better than 0.94                                             |
| Optical Information              |                                                          |                                                                                    |                                                              |
| CRI                              | +85                                                      | +85                                                                                | +85                                                          |
| ССТ                              | 3000K, 4000K or 5000K<br>Red, Green, Blue or Amber       | RGBW                                                                               | 3000K, 4000K or 5000K                                        |
| Beam angles                      | 15°, 36° or 60°                                          | 15°, 36° or 60°                                                                    | 15°, 36° or 60°                                              |
| Performance                      |                                                          |                                                                                    |                                                              |
| Total Circuit load and<br>Lumens | 7W<br>840 Lumens                                         | 7W<br>840 Lumens                                                                   | 7W<br>840 Lumens                                             |
| Operating Conditions             |                                                          |                                                                                    |                                                              |
| Operating<br>Temperature range   | -20°C to +45°C                                           | -20°C to +45°C                                                                     | -20°C to +45°C                                               |
| Dimensions and<br>Mounting       |                                                          |                                                                                    |                                                              |
| Weight                           | 1kg                                                      | 1kg                                                                                | 1kg                                                          |
| Installation Data<br>Available   | Yes                                                      | Yes                                                                                | yes                                                          |