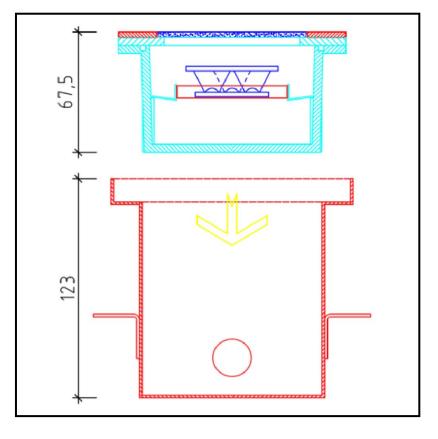

|                                  | Single colour 12V AC                                     | RGBW – bespoke power supply                                                        | 230V AC                                                      |
|----------------------------------|----------------------------------------------------------|------------------------------------------------------------------------------------|--------------------------------------------------------------|
| General Information              |                                                          |                                                                                    |                                                              |
| Body Construction                | Die cast Aluminium (LM6)<br>Or ABS (Plastic)             | Die cast Aluminium (LM6)<br>Or ABS (Plastic)                                       | Die cast Aluminium (LM6)<br>Or ABS (Plastic)                 |
| Cover Plate                      | Stainless steel 316 with 8mm toughened glass             | Stainless steel 316 with 8mm toughened glass                                       | Stainless steel 316 with 8mm toughened glass                 |
| LED Type                         | Tri LED single colour with 350mA puck                    | IPP octoled - has to operate with seperate<br>resistor PCB in power supply housing | Tri Led single colour with VS or Tridonic HT round PSU 350mA |
| Compliance                       | SANS 60598                                               | SANS 60598                                                                         | SANS 60598                                                   |
| IP Rating                        | IP 68                                                    | IP68                                                                               | IP68                                                         |
| Control Type                     | External power supply                                    | External power supply                                                              | Internal power supply                                        |
| Electrical Information           |                                                          |                                                                                    |                                                              |
| Electrical Class                 | Light fitting: Class 2<br>External power supply: Class 1 | Light fitting: Class 2<br>External power supply: Class 1                           | Class 1                                                      |
| Socket Options                   | N/A                                                      | N/A                                                                                | N/A                                                          |
| Supply Voltage                   | 12V AC                                                   | Appropriate controller required for colour mixing                                  | 230V AC 50hz                                                 |
| Surge Protection                 | Dependant on external power supply - usually 2kV         | Dependant on external power supply - usually<br>2kV                                | Dependant on internal power supply - usually<br>2kV          |
| Power Factor                     | Better than 0.94                                         | Better than 0.94                                                                   | Better than 0.94                                             |
| Optical Information              |                                                          |                                                                                    |                                                              |
| CRI                              | +85                                                      | +85                                                                                | +85                                                          |
| ССТ                              | 3000K, 4000K or 5000K<br>Red, Green, Blue or Amber       | RGBW                                                                               | 3000K, 4000K or 5000K                                        |
| Beam angles                      | 15°, 36° or 60°                                          | 15°, 36° or 60°                                                                    | 15°, 36° or 60°                                              |
| Performance                      |                                                          |                                                                                    |                                                              |
| Total Circuit load and<br>Lumens | 7W<br>840 Lumens                                         | 7W<br>840 Lumens                                                                   | 7W<br>840 Lumens                                             |
| Operating Conditions             |                                                          |                                                                                    |                                                              |
| Operating<br>Temperature range   | -20°C to +45°C                                           | -20°C to +45°C                                                                     | -20°C to +45°C                                               |
| Dimensions and<br>Mounting       |                                                          |                                                                                    |                                                              |
| Weight                           | 1kg                                                      | 1kg                                                                                | 1kg                                                          |
| Installation Data<br>Available   | Yes                                                      | Yes                                                                                | yes                                                          |