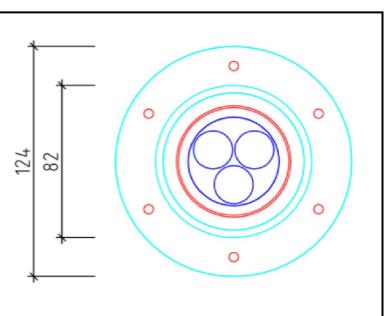

|                                  | Single colour 12V AC                                     | RGBW – bespoke power supply                                                        | 230V AC                                                      |
|----------------------------------|----------------------------------------------------------|------------------------------------------------------------------------------------|--------------------------------------------------------------|
| General Information              |                                                          |                                                                                    |                                                              |
| Body Construction                | Die cast Aluminium (LM6)<br>Or ABS (Plastic)             | Die cast Aluminium (LM6)<br>Or ABS (Plastic)                                       | Die cast Aluminium (LM6)<br>Or ABS (Plastic)                 |
| Cover Plate                      | Stainless steel 316 with 8mm toughened glass             | Stainless steel 316 with 8mm toughened glass                                       | Stainless steel 316 with 8mm toughened glass                 |
| LED Type                         | Tri LED single colour with 350mA puck                    | IPP octoled - has to operate with seperate<br>resistor PCB in power supply housing | Tri Led single colour with VS or Tridonic HT round PSU 350mA |
| Compliance                       | SANS 60598                                               | SANS 60598                                                                         | SANS 60598                                                   |
| IP Rating                        | IP 68                                                    | IP68                                                                               | IP68                                                         |
| Control Type                     | External power supply                                    | External power supply                                                              | Internal power supply                                        |
| Electrical Information           |                                                          |                                                                                    |                                                              |
| Electrical Class                 | Light fitting: Class 2<br>External power supply: Class 1 | Light fitting: Class 2<br>External power supply: Class 1                           | Class 1                                                      |
| Socket Options                   | N/A                                                      | N/A                                                                                | N/A                                                          |
| Supply Voltage                   | 12V AC                                                   | Appropriate controller required for colour mixing                                  | 230V AC 50hz                                                 |
| Surge Protection                 | Dependant on external power supply - usually 2kV         | Dependant on external power supply - usually<br>2kV                                | Dependant on internal power supply - usually<br>2kV          |
| Power Factor                     | Better than 0.94                                         | Better than 0.94                                                                   | Better than 0.94                                             |
| Optical Information              |                                                          |                                                                                    |                                                              |
| CRI                              | +85                                                      | +85                                                                                | +85                                                          |
| ССТ                              | 3000K, 4000K or 5000K<br>Red, Green, Blue or Amber       | RGBW                                                                               | 3000K, 4000K or 5000K                                        |
| Beam angles                      | 15°, 36° or 60°                                          | 15°, 36° or 60°                                                                    | 15°, 36° or 60°                                              |
| Performance                      |                                                          |                                                                                    |                                                              |
| Total Circuit load and<br>Lumens | 7W<br>840 Lumens                                         | 7W<br>840 Lumens                                                                   | 7W<br>840 Lumens                                             |
| Operating Conditions             |                                                          |                                                                                    |                                                              |
| Operating<br>Temperature range   | -20°C to +45°C                                           | -20°C to +45°C                                                                     | -20°C to +45°C                                               |
| Dimensions and<br>Mounting       |                                                          |                                                                                    |                                                              |
| Weight                           | 1kg                                                      | 1kg                                                                                | 1kg                                                          |
| Installation Data<br>Available   | Yes                                                      | Yes                                                                                | yes                                                          |