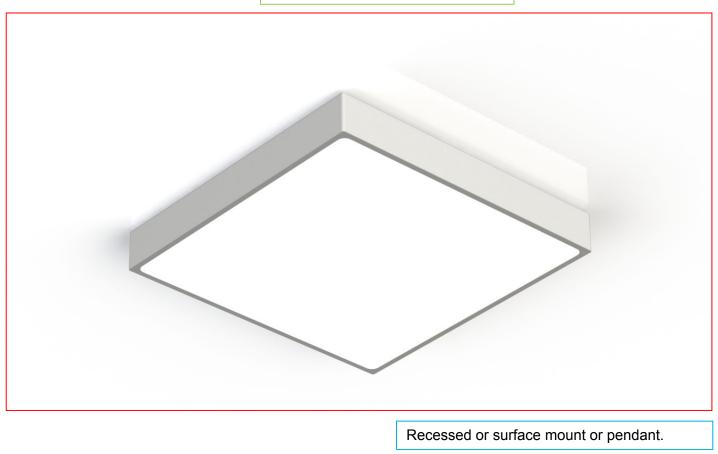

## Opal 80 grand - recessed , surface mount or pendant

High Output LED Panel Light

Serviceable – Removable lens and LED gear tray – for easy servicing

Giantlight (PTY) LTD, Tel: +27 11 704 1450 / +27 82 451 5506, 169 Bush Telegraph road. Northlands Business Park, North Riding, Gauteng, South Africa, www.giantlight.co.za, email>otto@giantlight.co.za; Wolfgang@giantlight.co.za