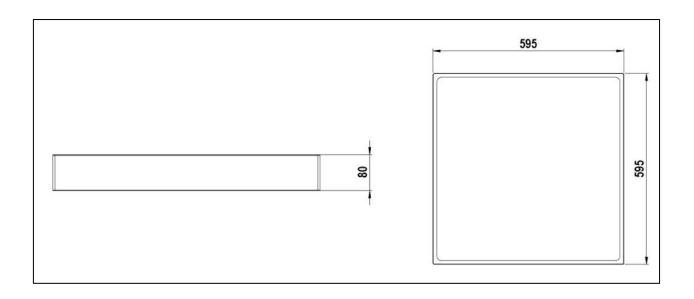

٦

| General Information             |                                                                                                                                                           |
|---------------------------------|-----------------------------------------------------------------------------------------------------------------------------------------------------------|
| Body Construction               | Flame retardent ABS                                                                                                                                       |
| Lens Type                       | Frosted opal 70% transmission or prismatic clear 90% transmission                                                                                         |
| Recommended Height Installation | From 2,4m to 5m                                                                                                                                           |
| Compliance                      | SANS 60598                                                                                                                                                |
| IP Rating                       | IP 20                                                                                                                                                     |
| Control Type                    | Standard - no control, on or off<br>Tuneable white – 2700K – 6500K optional<br>DMX control available<br>DALI control available<br>0-10V control available |
| Electrical Information          |                                                                                                                                                           |
| Electrical Class                | Class 1 or Class 2                                                                                                                                        |
| Socket Options                  | Supplied with cabtyre + plugtop standard                                                                                                                  |
| Supply Voltage                  | 230V AC 50HZ                                                                                                                                              |
| Surge Protection                | 2kV in PSU (6kV or 1kV on request)                                                                                                                        |
| Power Factor                    | Better than 0,95                                                                                                                                          |
| Optical Information             |                                                                                                                                                           |
| CRI                             | Minimum 84<br>90 – 96 optional.                                                                                                                           |
| ССТ                             | Either 3000K or 4000K or 5000K –<br>Tuneable white - between 2700K and 6500K – for human centric lighting - optional<br>RGBW colour changing - optional   |
| Performance                     |                                                                                                                                                           |
| Total Circuit load and Lumens   | 70W - 12040 lumens at source.<br>42W -7224 lumens at source.                                                                                              |
| Operating Conditions            |                                                                                                                                                           |
| Operating Temperature range     | -20°C + 45°C                                                                                                                                              |
| Dimensions and Mounting         |                                                                                                                                                           |
| Weight                          | Under 3kg                                                                                                                                                 |
| Installation Data               | Available along with IES files for Relux                                                                                                                  |