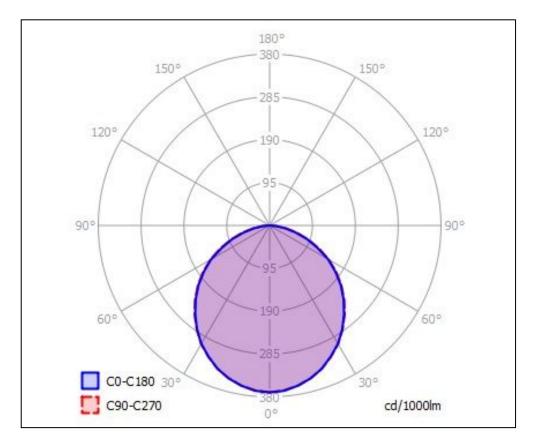

٦

| General Information             |                                                                                                                                                           |
|---------------------------------|-----------------------------------------------------------------------------------------------------------------------------------------------------------|
| Body Construction               | Flame retardent ABS                                                                                                                                       |
| Lens Type                       | Frosted opal 70% transmission or prismatic clear 90% transmission                                                                                         |
| Recommended Height Installation | From 2,4m to 5m                                                                                                                                           |
| Compliance                      | SANS 60598                                                                                                                                                |
| IP Rating                       | IP 20                                                                                                                                                     |
| Control Type                    | Standard - no control, on or off<br>Tuneable white – 2700K – 6500K optional<br>DMX control available<br>DALI control available<br>0-10V control available |
| Electrical Information          |                                                                                                                                                           |
| Electrical Class                | Class 1 or Class 2                                                                                                                                        |
| Socket Options                  | Supplied with cabtyre + plugtop standard                                                                                                                  |
| Supply Voltage                  | 230V AC 50HZ                                                                                                                                              |
| Surge Protection                | 2kV in PSU (6kV or 1kV on request)                                                                                                                        |
| Power Factor                    | Better than 0,95                                                                                                                                          |
| Optical Information             |                                                                                                                                                           |
| CRI                             | Minimum 84<br>90 – 96 optional.                                                                                                                           |
| ССТ                             | Either 3000K or 4000K or 5000K –<br>Tuneable white - between 2700K and 6500K – for human centric lighting - optional<br>RGBW colour changing - optional   |
| Performance                     |                                                                                                                                                           |
| Total Circuit load and Lumens   | 70W - 12040 lumens at source.<br>42W -7224 lumens at source.                                                                                              |
| Operating Conditions            |                                                                                                                                                           |
| Operating Temperature range     | -20°C + 45°C                                                                                                                                              |
| Dimensions and Mounting         |                                                                                                                                                           |
| Weight                          | Under 3kg                                                                                                                                                 |
| Installation Data               | Available along with IES files for Relux                                                                                                                  |