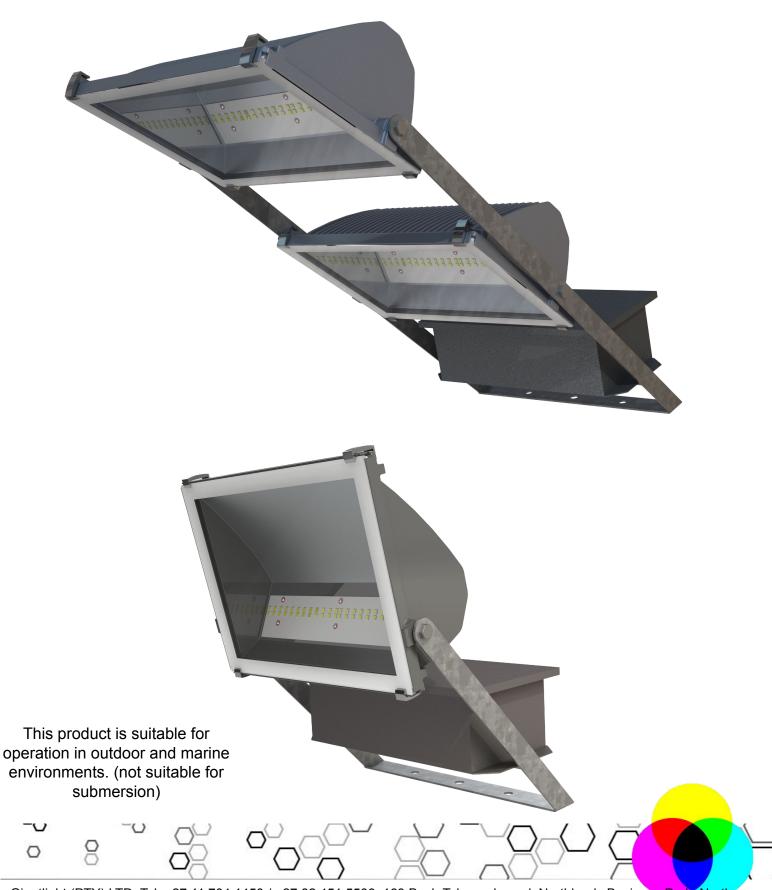

## **LED Mini Cannon**

|                                      | Single Colour 200W                                                                               | Single Colour 400W                                                                               | Single Colour 840W                                                                              |
|--------------------------------------|--------------------------------------------------------------------------------------------------|--------------------------------------------------------------------------------------------------|-------------------------------------------------------------------------------------------------|
| <u>General</u><br><u>Information</u> |                                                                                                  |                                                                                                  |                                                                                                 |
| Body Construction                    | Die cast LM6 aluminium - powder coated                                                           | Die cast LM6 aluminium - powder coated                                                           | Die cast LM6 aluminium - powder coated                                                          |
| Front glass cover                    | 5mm tempered safety glass.                                                                       | 5mm tempered safety glass.                                                                       | 5mm tempered safety glass.                                                                      |
| Recommended<br>Height Installation   | From 5m to 20m                                                                                   | From 10m to 30m                                                                                  | From 20m to 30m                                                                                 |
| Compliance                           | SANS 60598                                                                                       | SANS 60598                                                                                       | SANS 60598                                                                                      |
| IP Rating                            | IP 65                                                                                            | IP 65                                                                                            | IP 65                                                                                           |
| Control Type                         | Internal power supply                                                                            | Internal power supply                                                                            | Internal power supply                                                                           |
| Electrical<br>Information            |                                                                                                  |                                                                                                  |                                                                                                 |
| Electrical Class                     | Class 1                                                                                          | Class 1                                                                                          | Class 1                                                                                         |
| Socket Options                       | N/A                                                                                              | N/A                                                                                              | N/A                                                                                             |
| Supply Voltage                       | 230V AC/50hz - standard<br>120 -277V AC - on request                                             | 230V AC/50hz - standard<br>120 -277V AC - on request                                             | 230V AC/50hz - standard<br>120 -277V AC - on request                                            |
| Surge Protection                     | Standard – 10kV<br>Optional – 20kV                                                               | Standard – 10kV<br>Optional – 20kV                                                               | Standard – 10kV<br>Optional – 20kV                                                              |
| Additional protection                | 10KV – standard<br>20KV – optional<br>Additional high/low voltage resettable<br>switch optional  | 10KV – standard<br>20KV – optional<br>Additional high/low voltage resettable<br>switch optional  | 10KV – standard<br>20KV – optional<br>Additional high/low voltage resettable<br>switch optional |
| Power Factor                         | Better than 0.95                                                                                 | Better than 0.95                                                                                 | Better than 0.95                                                                                |
| Optical Information CRI              | +80<br>+ 90 available on request.                                                                | +80<br>+ 90 available on request.                                                                | +80<br>+ 90 available on request.                                                               |
| ССТ                                  | 3000K or 4000K or 5000K standard<br>Range from 2400K – 6500 on request –<br>anything in between. | 3000K or 4000K or 5000K standard<br>Range from 2400K – 6500 on request –<br>anything in between. | 3000K or 4000K or 5000K standard<br>Range from 2400K – 6500 on request –<br>anything in between |
| Performance                          |                                                                                                  |                                                                                                  |                                                                                                 |
| Total Circuit Load<br>and Lumens     | 172 lumens per W at source – refer to IES files for exact lumens exiting product.                | 172 lumens per W at source – refer to IES files for exact lumens exiting product.                | 172 lumens per W at source – refer to IES files for exact lumens exiting product.               |
| Operating<br>Conditions              |                                                                                                  |                                                                                                  |                                                                                                 |
| Operating<br>Temperature range       | -20°C to +45°C                                                                                   | -20°C to +45°C                                                                                   | -20°C to +45°C                                                                                  |
| Dimensions and Mounting              |                                                                                                  |                                                                                                  |                                                                                                 |
| Weight                               | 9,5kg                                                                                            | 17kg                                                                                             | 34kg                                                                                            |

From 200mm – 350 mm depending on flood aiming angle