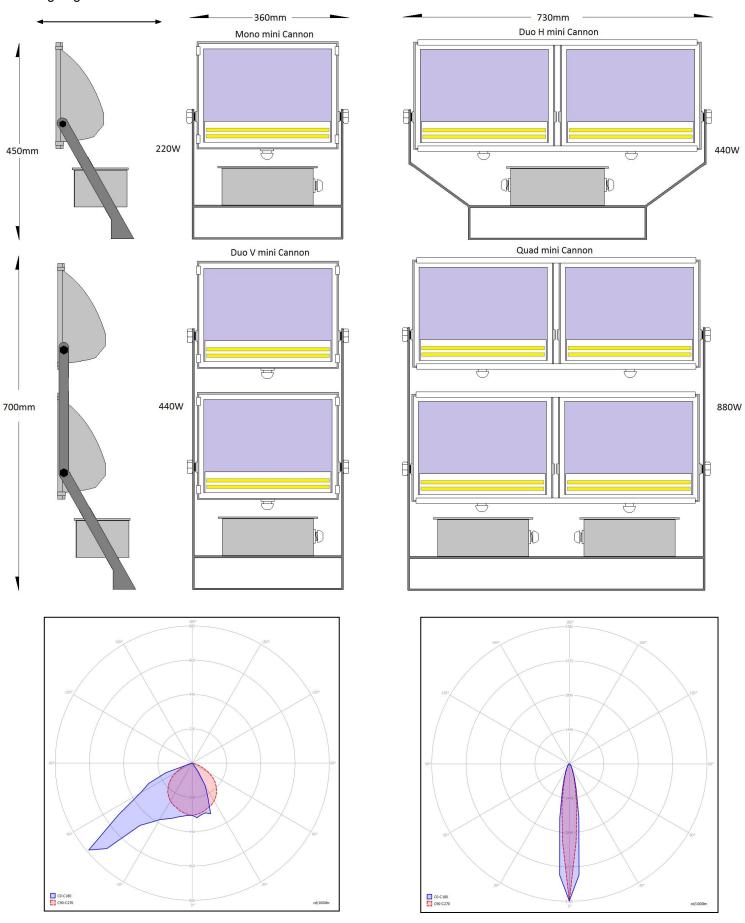

## **LED Mini Cannon**

|                                      | Single Colour 200W                                                                               | Single Colour 400W                                                                               | Single Colour 840W                                                                              |
|--------------------------------------|--------------------------------------------------------------------------------------------------|--------------------------------------------------------------------------------------------------|-------------------------------------------------------------------------------------------------|
| <u>General</u><br><u>Information</u> |                                                                                                  |                                                                                                  |                                                                                                 |
| Body Construction                    | Die cast LM6 aluminium - powder coated                                                           | Die cast LM6 aluminium - powder coated                                                           | Die cast LM6 aluminium - powder coated                                                          |
| Front glass cover                    | 5mm tempered safety glass.                                                                       | 5mm tempered safety glass.                                                                       | 5mm tempered safety glass.                                                                      |
| Recommended<br>Height Installation   | From 5m to 20m                                                                                   | From 10m to 30m                                                                                  | From 20m to 30m                                                                                 |
| Compliance                           | SANS 60598                                                                                       | SANS 60598                                                                                       | SANS 60598                                                                                      |
| IP Rating                            | IP 65                                                                                            | IP 65                                                                                            | IP 65                                                                                           |
| Control Type                         | Internal power supply                                                                            | Internal power supply                                                                            | Internal power supply                                                                           |
| Electrical<br>Information            |                                                                                                  |                                                                                                  |                                                                                                 |
| Electrical Class                     | Class 1                                                                                          | Class 1                                                                                          | Class 1                                                                                         |
| Socket Options                       | N/A                                                                                              | N/A                                                                                              | N/A                                                                                             |
| Supply Voltage                       | 230V AC/50hz - standard<br>120 -277V AC - on request                                             | 230V AC/50hz - standard<br>120 -277V AC - on request                                             | 230V AC/50hz - standard<br>120 -277V AC - on request                                            |
| Surge Protection                     | Standard – 10kV<br>Optional – 20kV                                                               | Standard – 10kV<br>Optional – 20kV                                                               | Standard – 10kV<br>Optional – 20kV                                                              |
| Additional protection                | 10KV – standard<br>20KV – optional<br>Additional high/low voltage resettable<br>switch optional  | 10KV – standard<br>20KV – optional<br>Additional high/low voltage resettable<br>switch optional  | 10KV – standard<br>20KV – optional<br>Additional high/low voltage resettable<br>switch optional |
| Power Factor                         | Better than 0.95                                                                                 | Better than 0.95                                                                                 | Better than 0.95                                                                                |
| Optical Information CRI              | +80<br>+ 90 available on request.                                                                | +80<br>+ 90 available on request.                                                                | +80<br>+ 90 available on request.                                                               |
| ССТ                                  | 3000K or 4000K or 5000K standard<br>Range from 2400K – 6500 on request –<br>anything in between. | 3000K or 4000K or 5000K standard<br>Range from 2400K – 6500 on request –<br>anything in between. | 3000K or 4000K or 5000K standard<br>Range from 2400K – 6500 on request –<br>anything in between |
| Performance                          |                                                                                                  |                                                                                                  |                                                                                                 |
| Total Circuit Load<br>and Lumens     | 172 lumens per W at source – refer to IES files for exact lumens exiting product.                | 172 lumens per W at source – refer to IES files for exact lumens exiting product.                | 172 lumens per W at source – refer to IES files for exact lumens exiting product.               |
| Operating<br>Conditions              |                                                                                                  |                                                                                                  |                                                                                                 |
| Operating<br>Temperature range       | -20°C to +45°C                                                                                   | -20°C to +45°C                                                                                   | -20°C to +45°C                                                                                  |
| Dimensions and Mounting              |                                                                                                  |                                                                                                  |                                                                                                 |
| Weight                               | 9,5kg                                                                                            | 17kg                                                                                             | 34kg                                                                                            |

From 200mm – 350 mm depending on flood aiming angle