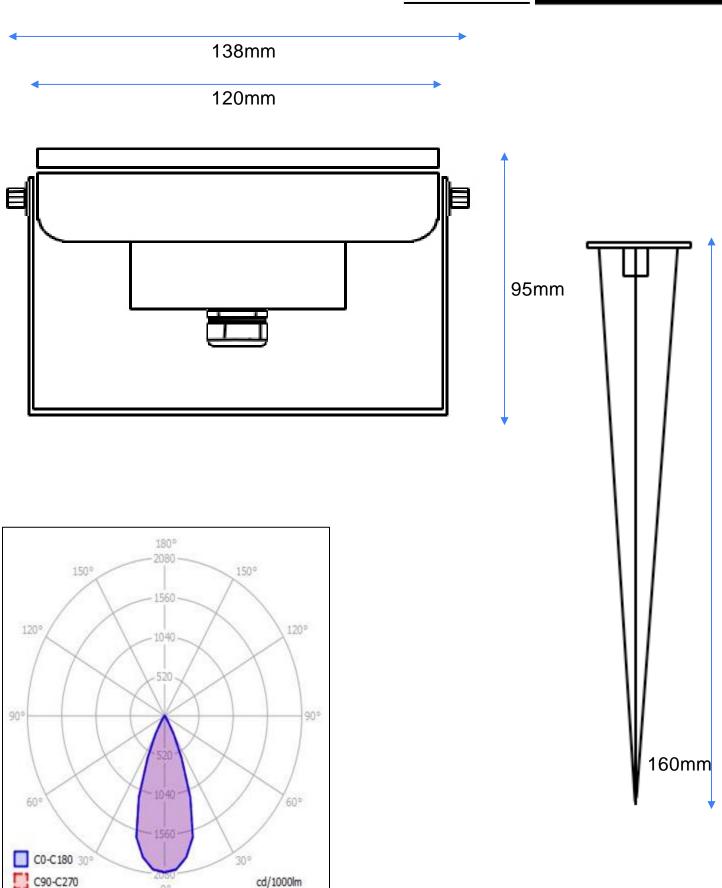

## **FACT FILE:**

| General Information           |                                                                              |
|-------------------------------|------------------------------------------------------------------------------|
| Body Construction             | Aluminium powder coated                                                      |
| Lens Type                     | Toughened glass                                                              |
| Application                   | General purpose floodlighting, or accent lighting, tree or column uplighting |
| Compliance                    | SANS 60598                                                                   |
| IP Rating                     | IP 65                                                                        |
| Control Type                  | RGBWW – selectable via RF remote Fully dimmable via remote – in all modes    |
| Electrical Information        |                                                                              |
| Electrical Class              | Class 1                                                                      |
| Socket Options                | Supplied with 2m Trailing cable and 15A Plugtop<br>Other options on request  |
| Supply Voltage                | 230V AC 50 hz                                                                |
| Surge Protection              | 2KV                                                                          |
| Power Factor                  | Better than 0,94                                                             |
| Optical Information           |                                                                              |
| Lumens – when white activated | 1200 lumens                                                                  |
| Beam angle                    | 25 degrees                                                                   |
| CRI                           | When in white mode better than 85                                            |
| ССТ                           | 2400K to 6500K selectable between as well.<br>RGBW – with various modes      |
| <u>Performance</u>            |                                                                              |
| Wattage                       | 12W maximum                                                                  |
| Operating Conditions          |                                                                              |
| Operating Temperature range   | -20 to + 45C                                                                 |
| Dimensions and Mounting       |                                                                              |
| Weight                        | 1,5kg                                                                        |