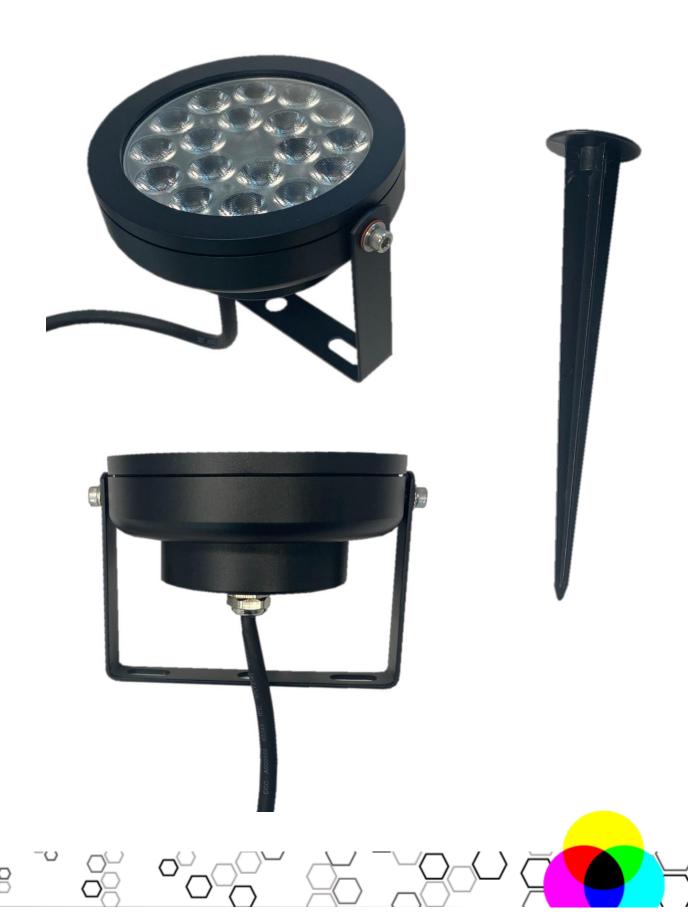

## RF RGBWW floodlight

## **FACT FILE:**

| General Information           |                                                                              |
|-------------------------------|------------------------------------------------------------------------------|
| Body Construction             | Aluminium powder coated                                                      |
| Lens Type                     | Toughened glass                                                              |
| Application                   | General purpose floodlighting, or accent lighting, tree or column uplighting |
| Compliance                    | SANS 60598                                                                   |
| IP Rating                     | IP 65                                                                        |
| Control Type                  | RGBWW – selectable via RF remote Fully dimmable via remote – in all modes    |
| Electrical Information        |                                                                              |
| Electrical Class              | Class 1                                                                      |
| Socket Options                | Supplied with 2m Trailing cable and 15A Plugtop<br>Other options on request  |
| Supply Voltage                | 230V AC 50 hz                                                                |
| Surge Protection              | 2KV                                                                          |
| Power Factor                  | Better than 0,94                                                             |
| Optical Information           |                                                                              |
| Lumens – when white activated | 1200 lumens                                                                  |
| Beam angle                    | 25 degrees                                                                   |
| CRI                           | When in white mode better than 85                                            |
| ССТ                           | 2400K to 6500K selectable between as well.<br>RGBW – with various modes      |
| <u>Performance</u>            |                                                                              |
| Wattage                       | 12W maximum                                                                  |
| Operating Conditions          |                                                                              |
| Operating Temperature range   | -20 to + 45C                                                                 |
| Dimensions and Mounting       |                                                                              |
| Weight                        | 1,5kg                                                                        |