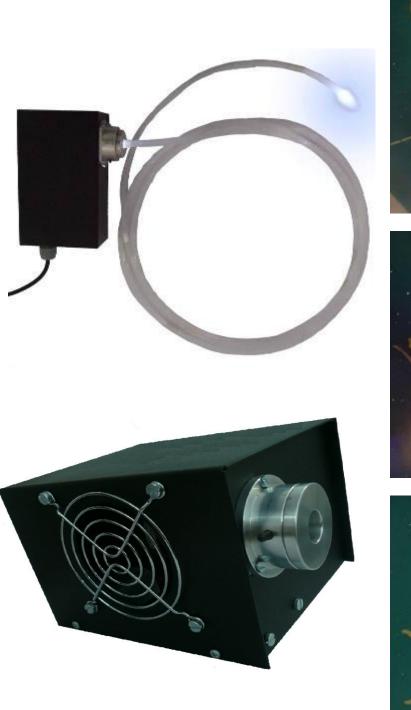

## LED Fibre Optic Light Engines

Giantlight (PTY) LTD, Tel: +27 11 704 1450 / +27 82 451 5506, 169 Bush Telegraph road. Northlands Business Park, North Riding, Gauteng, South Africa, www.giantlight.co.za, email otto@giantlight.co.za ; wolfgang@giantlight.co.za

FACT FILE:

0-

| General Information             |                                                                                                                                          |
|---------------------------------|------------------------------------------------------------------------------------------------------------------------------------------|
| Body Construction               | Mild Steel - Powder Coated                                                                                                               |
| Port                            | Turned Aluminium                                                                                                                         |
| Force Cooled                    | Not required                                                                                                                             |
| Recommended Height Installation | N/A                                                                                                                                      |
| Compliance                      | SANS 60598                                                                                                                               |
| IP Rating                       | IP20                                                                                                                                     |
| Control Type                    | Internal power supply                                                                                                                    |
| Electrical Information          |                                                                                                                                          |
| Electrical Class                | Class 1                                                                                                                                  |
| Socket Options                  | N/A                                                                                                                                      |
| Supply Voltage                  | 230V AC                                                                                                                                  |
| Surge Protection                | Dependent on internal power supply                                                                                                       |
| Power Factor                    | Better than 0.94                                                                                                                         |
| Optical Information             |                                                                                                                                          |
| LED Colour Temperature          | Neutral White                                                                                                                            |
| CRI and CCT                     | +85, 4000K                                                                                                                               |
| Performance                     |                                                                                                                                          |
| Total Circuit load and Lumens   | 3W LED - 250 lumen                                                                                                                       |
| Operating options               | Single colour / twinkling wheel<br>Multiple colour wheel - with 4 colour options on rotating wheel.<br>DMX addressable option available. |
| Installation Data               | Available                                                                                                                                |
| Other Options                   | Twinkling wheel also available.                                                                                                          |
| Operating Conditions            |                                                                                                                                          |
| Operating Temperature range     | -20°C to +45°C                                                                                                                           |
| Dimensions and Mounting         |                                                                                                                                          |
| Weight                          | 1kg                                                                                                                                      |