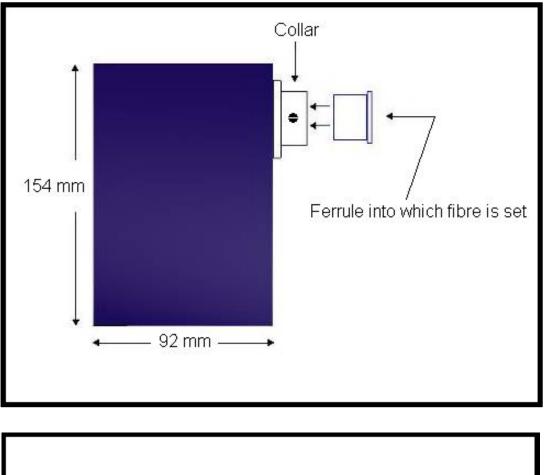

FACT FILE:

0-

| General Information             |                                                                                                                                          |
|---------------------------------|------------------------------------------------------------------------------------------------------------------------------------------|
| Body Construction               | Mild Steel - Powder Coated                                                                                                               |
| Port                            | Turned Aluminium                                                                                                                         |
| Force Cooled                    | Not required                                                                                                                             |
| Recommended Height Installation | N/A                                                                                                                                      |
| Compliance                      | SANS 60598                                                                                                                               |
| IP Rating                       | IP20                                                                                                                                     |
| Control Type                    | Internal power supply                                                                                                                    |
| Electrical Information          |                                                                                                                                          |
| Electrical Class                | Class 1                                                                                                                                  |
| Socket Options                  | N/A                                                                                                                                      |
| Supply Voltage                  | 230V AC                                                                                                                                  |
| Surge Protection                | Dependent on internal power supply                                                                                                       |
| Power Factor                    | Better than 0.94                                                                                                                         |
| Optical Information             |                                                                                                                                          |
| LED Colour Temperature          | Neutral White                                                                                                                            |
| CRI and CCT                     | +85, 4000K                                                                                                                               |
| Performance                     |                                                                                                                                          |
| Total Circuit load and Lumens   | 3W LED - 250 lumen                                                                                                                       |
| Operating options               | Single colour / twinkling wheel<br>Multiple colour wheel - with 4 colour options on rotating wheel.<br>DMX addressable option available. |
| Installation Data               | Available                                                                                                                                |
| Other Options                   | Twinkling wheel also available.                                                                                                          |
| Operating Conditions            |                                                                                                                                          |
| Operating Temperature range     | -20°C to +45°C                                                                                                                           |
| Dimensions and Mounting         |                                                                                                                                          |
| Weight                          | 1kg                                                                                                                                      |