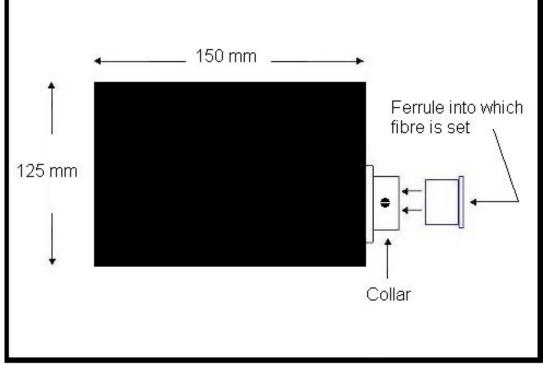

FACT FILE:

0-

| General Information             |                                                                                                                                          |
|---------------------------------|------------------------------------------------------------------------------------------------------------------------------------------|
| Body Construction               | Mild Steel - Powder Coated                                                                                                               |
| Port                            | Turned Aluminium                                                                                                                         |
| Force Cooled                    | Not required                                                                                                                             |
| Recommended Height Installation | N/A                                                                                                                                      |
| Compliance                      | SANS 60598                                                                                                                               |
| IP Rating                       | IP20                                                                                                                                     |
| Control Type                    | Internal power supply                                                                                                                    |
| Electrical Information          |                                                                                                                                          |
| Electrical Class                | Class 1                                                                                                                                  |
| Socket Options                  | N/A                                                                                                                                      |
| Supply Voltage                  | 230V AC                                                                                                                                  |
| Surge Protection                | Dependent on internal power supply                                                                                                       |
| Power Factor                    | Better than 0.94                                                                                                                         |
| Optical Information             |                                                                                                                                          |
| LED Colour Temperature          | Neutral White                                                                                                                            |
| CRI and CCT                     | +85, 4000K                                                                                                                               |
| Performance                     |                                                                                                                                          |
| Total Circuit load and Lumens   | 3W LED - 250 lumen                                                                                                                       |
| Operating options               | Single colour / twinkling wheel<br>Multiple colour wheel - with 4 colour options on rotating wheel.<br>DMX addressable option available. |
| Installation Data               | Available                                                                                                                                |
| Other Options                   | Twinkling wheel also available.                                                                                                          |
| Operating Conditions            |                                                                                                                                          |
| Operating Temperature range     | -20°C to +45°C                                                                                                                           |
| Dimensions and Mounting         |                                                                                                                                          |
| Weight                          | 1kg                                                                                                                                      |