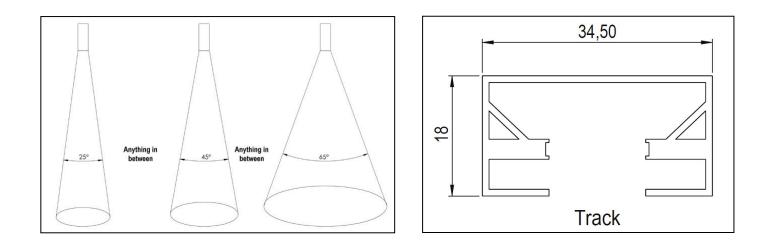

| General Information             |                                                                                                          |
|---------------------------------|----------------------------------------------------------------------------------------------------------|
| Body Construction               | Body - Cast Aluminium                                                                                    |
| LED Type                        | Cree / Luminus / Bridgelux / Lumileds                                                                    |
| Recommended Height Installation | From 3m to 10m                                                                                           |
| Dimmable                        | Normally – no , but can be adapted for<br>1-10V<br>DALI<br>DMX<br>KNX                                    |
| Distribution                    | 25° - 65°                                                                                                |
| Compliance                      | SANS 60598                                                                                               |
| IP Rating                       | IP 44 (Splash proof)                                                                                     |
| Control Type                    | Internal PSU – for standard on/off<br>External PSU – intelligent control                                 |
| Electrical Information          |                                                                                                          |
| Electrical Class                | Class 1 or Class 2                                                                                       |
| Mounting Options                | Track or surface mount                                                                                   |
| Supply Voltage                  | 230V AC                                                                                                  |
| Surge Protection                | Dependant on what is used in the power supply – usually 2kV                                              |
| Power Factor                    | Better than 0.95                                                                                         |
| Optical Information             |                                                                                                          |
| CRI                             | 90+                                                                                                      |
| ССТ                             | 3000K or 4000K (standard) or 5000K<br>If warm white 3000K is required – the lumen values will drop by 8% |
| <b>Performance</b>              |                                                                                                          |
| Total Circuit load and Lumens   | 1425 lumens - 10W<br>2580 lumens - 20W                                                                   |
| <b>Operating Conditions</b>     |                                                                                                          |
| Operating Temperature range     | -20C to +45C                                                                                             |
| Dimensions and Mounting         |                                                                                                          |
| Weight                          | 600g                                                                                                     |