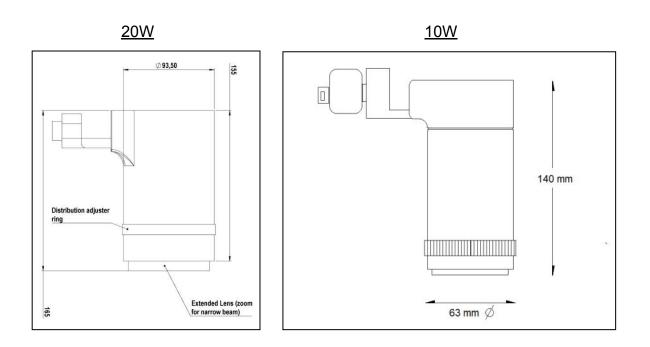

| General Information             |                                                                                                          |
|---------------------------------|----------------------------------------------------------------------------------------------------------|
| Body Construction               | Body - Cast Aluminium                                                                                    |
| LED Type                        | Cree / Luminus / Bridgelux / Lumileds                                                                    |
| Recommended Height Installation | From 3m to 10m                                                                                           |
| Dimmable                        | Normally – no , but can be adapted for<br>1-10V<br>DALI<br>DMX<br>KNX                                    |
| Distribution                    | 25° - 65°                                                                                                |
| Compliance                      | SANS 60598                                                                                               |
| IP Rating                       | IP 44 (Splash proof)                                                                                     |
| Control Type                    | Internal PSU – for standard on/off<br>External PSU – intelligent control                                 |
| Electrical Information          |                                                                                                          |
| Electrical Class                | Class 1 or Class 2                                                                                       |
| Mounting Options                | Track or surface mount                                                                                   |
| Supply Voltage                  | 230V AC                                                                                                  |
| Surge Protection                | Dependant on what is used in the power supply – usually 2kV                                              |
| Power Factor                    | Better than 0.95                                                                                         |
| Optical Information             |                                                                                                          |
| CRI                             | 90+                                                                                                      |
| ССТ                             | 3000K or 4000K (standard) or 5000K<br>If warm white 3000K is required – the lumen values will drop by 8% |
| <b>Performance</b>              |                                                                                                          |
| Total Circuit load and Lumens   | 1425 lumens - 10W<br>2580 lumens - 20W                                                                   |
| <b>Operating Conditions</b>     |                                                                                                          |
| Operating Temperature range     | -20C to +45C                                                                                             |
| Dimensions and Mounting         |                                                                                                          |
| Weight                          | 600g                                                                                                     |