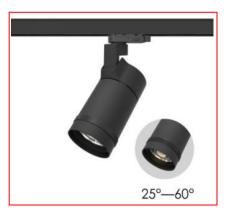

Variable Beam Track Mounted Spot Lights

Giantlight (PTY) LTD, Tel: +27 11 704 1450 / +27 82 451 5506, 169 Bush Telegraph road. Northlands Business Park, North Riding, Gauteng, South Africa, www.giantlight.co.za, email otto@giantlight.co.za ; wolfgang@giantlight.co.za

| General Information             |                                                                                                          |
|---------------------------------|----------------------------------------------------------------------------------------------------------|
| Body Construction               | Body - Cast Aluminium                                                                                    |
| LED Type                        | Cree / Luminus / Bridgelux / Lumileds                                                                    |
| Recommended Height Installation | From 3m to 10m                                                                                           |
| Dimmable                        | Normally – no , but can be adapted for<br>1-10V<br>DALI<br>DMX<br>KNX                                    |
| Distribution                    | 25° - 65°                                                                                                |
| Compliance                      | SANS 60598                                                                                               |
| IP Rating                       | IP 44 (Splash proof)                                                                                     |
| Control Type                    | Internal PSU – for standard on/off<br>External PSU – intelligent control                                 |
| Electrical Information          |                                                                                                          |
| Electrical Class                | Class 1 or Class 2                                                                                       |
| Mounting Options                | Track or surface mount                                                                                   |
| Supply Voltage                  | 230V AC                                                                                                  |
| Surge Protection                | Dependant on what is used in the power supply – usually 2kV                                              |
| Power Factor                    | Better than 0.95                                                                                         |
| Optical Information             |                                                                                                          |
| CRI                             | 90+                                                                                                      |
| ССТ                             | 3000K or 4000K (standard) or 5000K<br>If warm white 3000K is required – the lumen values will drop by 8% |
| <b>Performance</b>              |                                                                                                          |
| Total Circuit load and Lumens   | 1425 lumens - 10W<br>2580 lumens - 20W                                                                   |
| <b>Operating Conditions</b>     |                                                                                                          |
| Operating Temperature range     | -20C to +45C                                                                                             |
| Dimensions and Mounting         |                                                                                                          |
| Weight                          | 600g                                                                                                     |