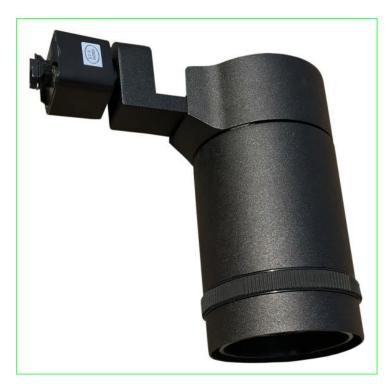

Variable Beam Track Mounted Spot Lights

Giantlight (PTY) LTD, Tel: +27 11 704 1450 / +27 82 451 5506, 169 Bush Telegraph road. Northlands Business Park, North Riding, Gauteng, South Africa, www.giantlight.co.za, email otto@giantlight.co.za ; wolfgang@giantlight.co.za

| General Information             |                                                                                                          |
|---------------------------------|----------------------------------------------------------------------------------------------------------|
| Body Construction               | Body - Cast Aluminium                                                                                    |
| LED Type                        | Cree / Luminus / Bridgelux / Lumileds                                                                    |
| Recommended Height Installation | From 3m to 10m                                                                                           |
| Dimmable                        | Normally – no , but can be adapted for<br>1-10V<br>DALI<br>DMX<br>KNX                                    |
| Distribution                    | 25° - 65°                                                                                                |
| Compliance                      | SANS 60598                                                                                               |
| IP Rating                       | IP 44 (Splash proof)                                                                                     |
| Control Type                    | Internal PSU – for standard on/off<br>External PSU – intelligent control                                 |
| Electrical Information          |                                                                                                          |
| Electrical Class                | Class 1 or Class 2                                                                                       |
| Mounting Options                | Track or surface mount                                                                                   |
| Supply Voltage                  | 230V AC                                                                                                  |
| Surge Protection                | Dependant on what is used in the power supply – usually 2kV                                              |
| Power Factor                    | Better than 0.95                                                                                         |
| Optical Information             |                                                                                                          |
| CRI                             | 90+                                                                                                      |
| ССТ                             | 3000K or 4000K (standard) or 5000K<br>If warm white 3000K is required – the lumen values will drop by 8% |
| <b>Performance</b>              |                                                                                                          |
| Total Circuit load and Lumens   | 1425 lumens - 10W<br>2580 lumens - 20W                                                                   |
| <b>Operating Conditions</b>     |                                                                                                          |
| Operating Temperature range     | -20C to +45C                                                                                             |
| Dimensions and Mounting         |                                                                                                          |
| Weight                          | 600g                                                                                                     |