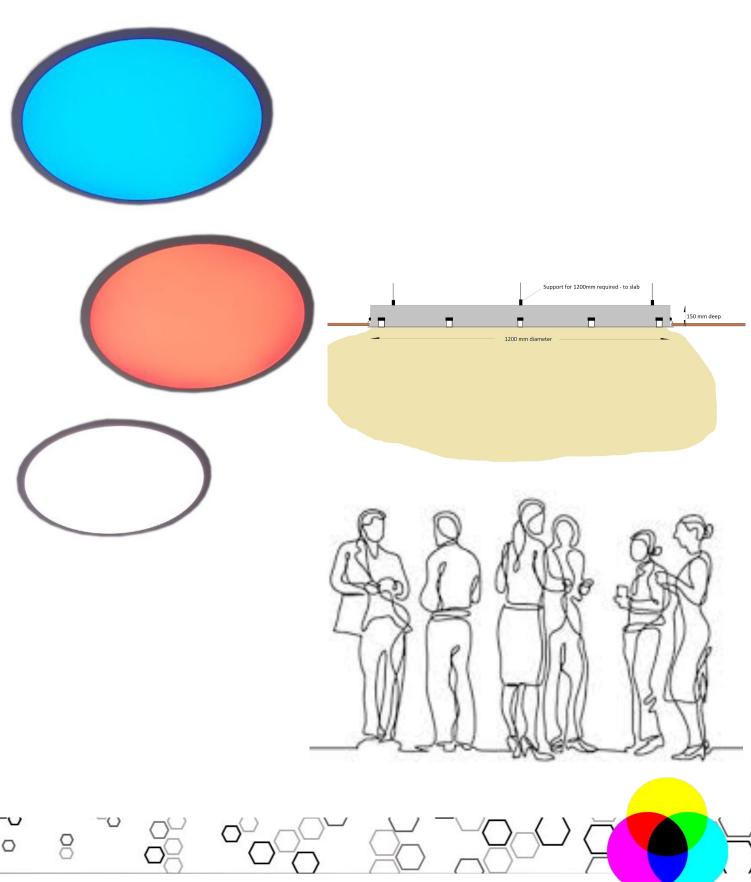

| General Information             |                                                                                    |
|---------------------------------|------------------------------------------------------------------------------------|
| Body Construction               | Mild Steel - Powder coated                                                         |
| Lens Type                       | Opal Lens standard - factor 25% losses through lens.<br>Fresnel lens optional.     |
| Installation Data               | IES files - No.                                                                    |
|                                 | Please use lumen method for calculating light levels.                              |
| Recommended Height Installation | From 2m to 8m                                                                      |
| Compliance                      | SANS 60598                                                                         |
| IP Rating                       | IP20 or IP44                                                                       |
| Control Type                    | Integral                                                                           |
| Dimmable?                       | Standard: No                                                                       |
|                                 | With correct gear:                                                                 |
|                                 | Dali: Yes                                                                          |
|                                 | 1=10V: Yes<br>DMX: Yes                                                             |
|                                 | This product is ideally suited for colourmixing and colour changing effects.       |
| Electrical Information          |                                                                                    |
| Electrical Class                | Class 1                                                                            |
|                                 |                                                                                    |
| Socket Options                  | N/A                                                                                |
| Supply Voltage                  | 230V AC                                                                            |
| Surge Protection                | 2kV minimum                                                                        |
| Power Factor                    | Better than 0.94                                                                   |
| Optical Information             |                                                                                    |
| CRI                             | +85                                                                                |
| ССТ                             | 3000K, 4000K, 5000K, RGBW                                                          |
| Performance                     |                                                                                    |
| Total Circuit load and Lumens   | 1200mm - 70W Standard 9000 lumens at source                                        |
|                                 | 900mm - 50W standard 6400 lumens at source                                         |
|                                 | 600mm - 30W standard 3840 lumens at source                                         |
|                                 | Lumens are measured at source on the PCB - allow 25% losses through opal diffuser. |
| <b>Operating Conditions</b>     |                                                                                    |
| Operating Temperature range     | -20°C to +45°C                                                                     |
| Dimensions and Mounting         |                                                                                    |
| Weight                          | From 2kg to 8kg                                                                    |
|                                 |                                                                                    |