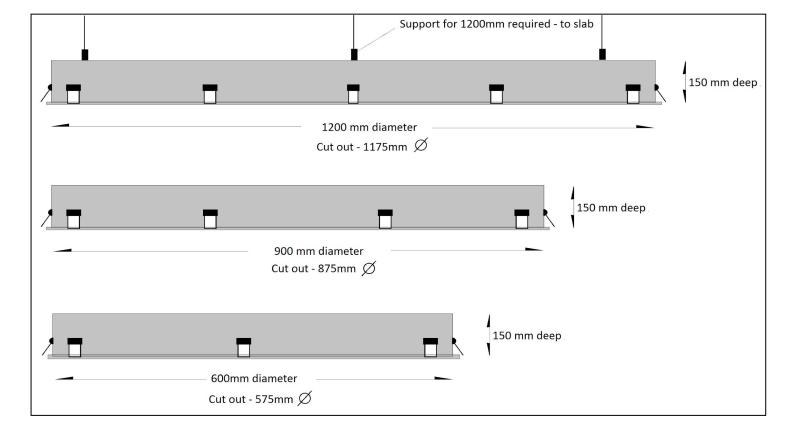

| General Information             |                                                                                    |
|---------------------------------|------------------------------------------------------------------------------------|
| Body Construction               | Mild Steel - Powder coated                                                         |
| Lens Type                       | Opal Lens standard - factor 25% losses through lens.<br>Fresnel lens optional.     |
| Installation Data               | IES files - No.                                                                    |
|                                 | Please use lumen method for calculating light levels.                              |
| Recommended Height Installation | From 2m to 8m                                                                      |
| Compliance                      | SANS 60598                                                                         |
| IP Rating                       | IP20 or IP44                                                                       |
| Control Type                    | Integral                                                                           |
| Dimmable?                       | Standard: No                                                                       |
|                                 | With correct gear:                                                                 |
|                                 | Dali: Yes                                                                          |
|                                 | 1=10V: Yes<br>DMX: Yes                                                             |
|                                 | This product is ideally suited for colourmixing and colour changing effects.       |
| Electrical Information          |                                                                                    |
| Electrical Class                | Class 1                                                                            |
|                                 |                                                                                    |
| Socket Options                  | N/A                                                                                |
| Supply Voltage                  | 230V AC                                                                            |
| Surge Protection                | 2kV minimum                                                                        |
| Power Factor                    | Better than 0.94                                                                   |
| Optical Information             |                                                                                    |
| CRI                             | +85                                                                                |
| ССТ                             | 3000K, 4000K, 5000K, RGBW                                                          |
| Performance                     |                                                                                    |
| Total Circuit load and Lumens   | 1200mm - 70W Standard 9000 lumens at source                                        |
|                                 | 900mm - 50W standard 6400 lumens at source                                         |
|                                 | 600mm - 30W standard 3840 lumens at source                                         |
|                                 | Lumens are measured at source on the PCB - allow 25% losses through opal diffuser. |
| <b>Operating Conditions</b>     |                                                                                    |
| Operating Temperature range     | -20°C to +45°C                                                                     |
| Dimensions and Mounting         |                                                                                    |
| Weight                          | From 2kg to 8kg                                                                    |
|                                 |                                                                                    |