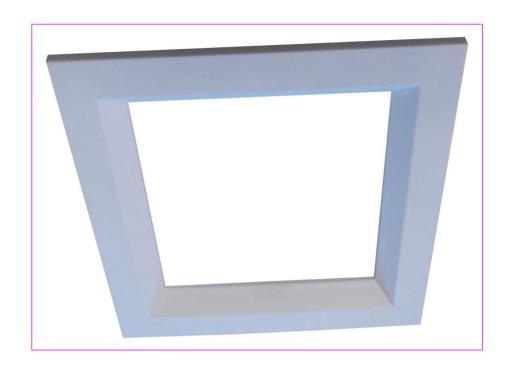

## Ecolite Square LED recessed downlight family

## Side View

<u>24W</u>

<u>17W</u>

<u>7W</u>