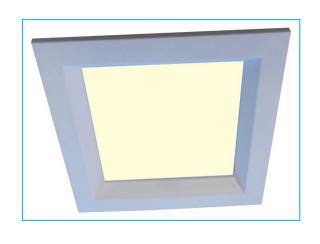

## Ecolite Square LED recessed downlight family











## FACT FILE:

|                                    | 7W                                                                             | 17W                                                                            | 24W                                                                            |
|------------------------------------|--------------------------------------------------------------------------------|--------------------------------------------------------------------------------|--------------------------------------------------------------------------------|
| General Information                |                                                                                |                                                                                |