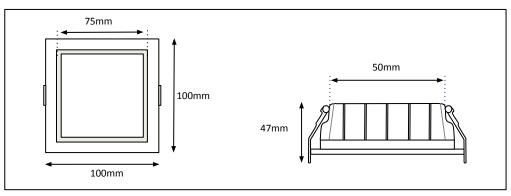

## FACT FILE:

|                                    | 7W                                                                             | 17W                                                                            | 24W                                                                            |
|------------------------------------|--------------------------------------------------------------------------------|--------------------------------------------------------------------------------|--------------------------------------------------------------------------------|
| General Information                |                                                                                |                                                                                |                                                                                |
| Body Construction                  | Aluminium Powder Coating                                                       | Aluminium Powder Coating                                                       | Aluminium Powder Coating                                                       |
| Lens Type                          | Opal Acrylic                                                                   | Opal Acrylic                                                                   | Opal Acrylic                                                                   |
| Trim Size                          | 100 x 100 mm                                                                   | 140 x 140 mm                                                                   | 180 x 180 mm                                                                   |
| Cut Out                            | 75 x 75 mm                                                                     | 110 x 100 mm                                                                   | 140 x 140 mm                                                                   |
| Recommended<br>Height Installation | From 2,4m to 5m                                                                | From 2,4m to 5m                                                                | From 2,4m to 5m                                                                |
| Compliance                         | SANS 60598                                                                     | SANS 60598                                                                     | SANS 60598                                                                     |
| IP Rating                          | IP 44                                                                          | IP 44                                                                          | IP 44                                                                          |
| Dimmable                           | Standard – no;<br>With correct gear:<br>Dali – Yes<br>1-10V – Yes<br>DMX – Yes | Standard – no;<br>With correct gear:<br>Dali – Yes<br>1-10V – Yes<br>DMX – Yes | Standard – no;<br>With correct gear:<br>Dali – Yes<br>1-10V – Yes<br>DMX – Yes |
| Electrical<br>Information          |                                                                                |                                                                                |                                                                                |
| Electrical Class                   | Class 2                                                                        | Class 2                                                                        | Class 2                                                                        |
| Socket Options                     | Supplied with 3m cabtyre and 5A plugtop                                        | Supplied with 3m cabtyre and 5A plugtop                                        | Supplied with 3m cabtyre and 5A plugtop                                        |
| Supply Voltage                     | 230V AC 50HZ                                                                   | 230V AC 50HZ                                                                   | 230V AC 50HZ                                                                   |
| Surge Protection                   | 1kV on power supply                                                            | 1kV on power supply                                                            | 1kV on power supply                                                            |
| Power Factor                       | Better than 0,95                                                               | Better than 0,95                                                               | Better than 0,95                                                               |
| Optical Information                |                                                                                |                                                                                |                                                                                |
| CRI                                | Always better than 84<br>Above 94 on request                                   | Always better than 84<br>Above 94 on request                                   | Always better than 84<br>Above 94 on request                                   |
| ССТ                                | Either 3000K or 4000K or 5000K                                                 | Either 3000K or 4000K or 5000K                                                 | Either 3000K or 4000K or 5000K                                                 |
| Performance                        |                                                                                |                                                                                |                                                                                |
| Total Circuit load and Lumens      | 910 lumens<br>Lumens measured on PCB                                           | 2210 lumens<br>Lumens measured on PCB                                          | 3120 lumens<br>Lumens measured on PCB                                          |
| Operating<br>Conditions            |                                                                                |                                                                                |                                                                                |
| Operating<br>Temperature range     | -20C to +45C                                                                   | -20C to +45C                                                                   | -20C to +45C                                                                   |
| Dimensions and Mounting            |                                                                                |                                                                                |                                                                                |
| Weight                             | Below 300g                                                                     | Below 350g                                                                     | Below 500g                                                                     |
| Data                               | IES files - Yes                                                                | IES files - Yes                                                                | IES files - Yes                                                                |

## **Front View**

## Side View

<u>24W</u>

<u>17W</u>

<u>7W</u>