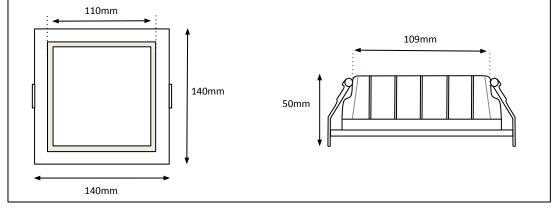

## FACT FILE:

|                                    | 7W                                                                             | 17W                                                                            | 24W                                                                            |
|------------------------------------|--------------------------------------------------------------------------------|--------------------------------------------------------------------------------|--------------------------------------------------------------------------------|
| General Information                |                                                                                |                                                                                |                                                                                |
| Body Construction                  | Aluminium Powder Coating                                                       | Aluminium Powder Coating                                                       | Aluminium Powder Coating                                                       |
| Lens Type                          | Opal Acrylic                                                                   | Opal Acrylic                                                                   | Opal Acrylic                                                                   |
| Trim Size                          | 100 x 100 mm                                                                   | 140 x 140 mm                                                                   | 180 x 180 mm                                                                   |
| Cut Out                            | 75 x 75 mm                                                                     | 110 x 100 mm                                                                   | 140 x 140 mm                                                                   |
| Recommended<br>Height Installation | From 2,4m to 5m                                                                | From 2,4m to 5m                                                                | From 2,4m to 5m                                                                |
| Compliance                         | SANS 60598                                                                     | SANS 60598                                                                     | SANS 60598                                                                     |
| IP Rating                          | IP 44                                                                          | IP 44                                                                          | IP 44                                                                          |
| Dimmable                           | Standard – no;<br>With correct gear:<br>Dali – Yes<br>1-10V – Yes<br>DMX – Yes | Standard – no;<br>With correct gear:<br>Dali – Yes<br>1-10V – Yes<br>DMX – Yes | Standard – no;<br>With correct gear:<br>Dali – Yes<br>1-10V – Yes<br>DMX – Yes |
| Electrical<br>Information          |                                                                                |                                                                                |                                                                                |
| Electrical Class                   | Class 2                                                                        | Class 2                                                                        | Class 2                                                                        |
| Socket Options                     | Supplied with 3m cabtyre and 5A plugtop                                        | Supplied with 3m cabtyre and 5A plugtop                                        | Supplied with 3m cabtyre and 5A plugtop                                        |
| Supply Voltage                     | 230V AC 50HZ                                                                   | 230V AC 50HZ                                                                   | 230V AC 50HZ                                                                   |
| Surge Protection                   | 1kV on power supply                                                            | 1kV on power supply                                                            | 1kV on power supply                                                            |
| Power Factor                       | Better than 0,95                                                               | Better than 0,95                                                               | Better than 0,95                                                               |
| Optical Information                |                                                                                |                                                                                |                                                                                |
| CRI                                | Always better than 84<br>Above 94 on request                                   | Always better than 84<br>Above 94 on request                                   | Always better than 84<br>Above 94 on request                                   |
| ССТ                                | Either 3000K or 4000K or 5000K                                                 | Either 3000K or 4000K or 5000K                                                 | Either 3000K or 4000K or 5000K                                                 |
| Performance                        |                                                                                |                                                                                |                                                                                |
| Total Circuit load and Lumens      | 910 lumens<br>Lumens measured on PCB                                           | 2210 lumens<br>Lumens measured on PCB                                          | 3120 lumens<br>Lumens measured on PCB                                          |
| Operating<br>Conditions            |                                                                                |                                                                                |                                                                                |
| Operating<br>Temperature range     | -20C to +45C                                                                   | -20C to +45C                                                                   | -20C to +45C                                                                   |
| Dimensions and Mounting            |                                                                                |                                                                                |                                                                                |
| Weight                             | Below 300g                                                                     | Below 350g                                                                     | Below 500g                                                                     |
| Data                               | IES files - Yes                                                                | IES files - Yes                                                                | IES files - Yes                                                                |

## **Front View**

## Side View

<u>24W</u>

<u>17W</u>

<u>7W</u>