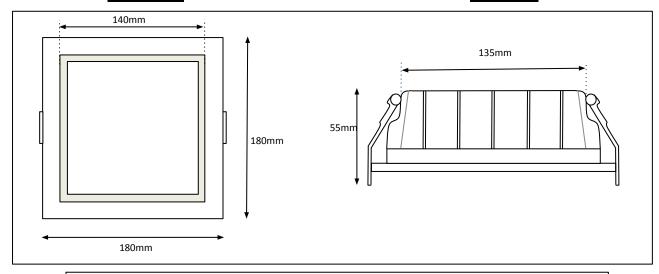

## FACT FILE:

|                                    | 7W                                                                             | 17W                                                                            | 24W                                                                            |
|------------------------------------|--------------------------------------------------------------------------------|--------------------------------------------------------------------------------|--------------------------------------------------------------------------------|
| General Information                |                                                                                |                                                                                |                                                                                |
| Body Construction                  | Aluminium Powder Coating                                                       | Aluminium Powder Coating                                                       | Aluminium Powder Coating                                                       |
| Lens Type                          | Opal Acrylic                                                                   | Opal Acrylic                                                                   | Opal Acrylic                                                                   |
| Trim Size                          | 100 x 100 mm                                                                   | 140 x 140 mm                                                                   | 180 x 180 mm                                                                   |
| Cut Out                            | 75 x 75 mm                                                                     | 110 x 100 mm                                                                   | 140 x 140 mm                                                                   |
| Recommended<br>Height Installation | From 2,4m to 5m                                                                | From 2,4m to 5m                                                                | From 2,4m to 5m                                                                |
| Compliance                         | SANS 60598                                                                     | SANS 60598                                                                     | SANS 60598                                                                     |
| IP Rating                          | IP 44                                                                          | IP 44                                                                          | IP 44                                                                          |
| Dimmable                           | Standard – no;<br>With correct gear:<br>Dali – Yes<br>1-10V – Yes<br>DMX – Yes | Standard – no;<br>With correct gear:<br>Dali – Yes<br>1-10V – Yes<br>DMX – Yes | Standard – no;<br>With correct gear:<br>Dali – Yes<br>1-10V – Yes<br>DMX – Yes |
| Electrical<br>Information          |                                                                                |                                                                                |                                                                                |
| Electrical Class                   | Class 2                                                                        | Class 2                                                                        | Class 2                                                                        |
| Socket Options                     | Supplied with 3m cabtyre and 5A plugtop                                        | Supplied with 3m cabtyre and 5A plugtop                                        | Supplied with 3m cabtyre and 5A plugtop                                        |
| Supply Voltage                     | 230V AC 50HZ                                                                   | 230V AC 50HZ                                                                   | 230V AC 50HZ                                                                   |
| Surge Protection                   | 1kV on power supply                                                            | 1kV on power supply                                                            | 1kV on power supply                                                            |
| Power Factor                       | Better than 0,95                                                               | Better than 0,95                                                               | Better than 0,95                                                               |
| Optical Information                |                                                                                |                                                                                |                                                                                |
| CRI                                | Always better than 84<br>Above 94 on request                                   | Always better than 84<br>Above 94 on request                                   | Always better than 84<br>Above 94 on request                                   |
| ССТ                                | Either 3000K or 4000K or 5000K                                                 | Either 3000K or 4000K or 5000K                                                 | Either 3000K or 4000K or 5000K                                                 |
| Performance                        |                                                                                |                                                                                |                                                                                |
| Total Circuit load and Lumens      | 910 lumens<br>Lumens measured on PCB                                           | 2210 lumens<br>Lumens measured on PCB                                          | 3120 lumens<br>Lumens measured on PCB                                          |
| Operating<br>Conditions            |                                                                                |                                                                                |                                                                                |
| Operating<br>Temperature range     | -20C to +45C                                                                   | -20C to +45C                                                                   | -20C to +45C                                                                   |
| Dimensions and Mounting            |                                                                                |                                                                                |                                                                                |
| Weight                             | Below 300g                                                                     | Below 350g                                                                     | Below 500g                                                                     |
| Data                               | IES files - Yes                                                                | IES files - Yes                                                                | IES files - Yes                                                                |

## **Front View**

## Side View

<u>24W</u>

<u>17W</u>

<u>7W</u>