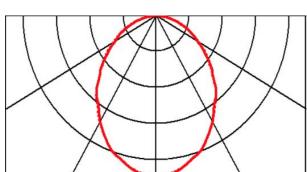

## Ecolite Square LED recessed downlight family

## FACT FILE:

|                                    | 7W                                                                             | 17W                                                                            | 24W                                                                            |
|------------------------------------|--------------------------------------------------------------------------------|--------------------------------------------------------------------------------|--------------------------------------------------------------------------------|
| General Information                |                                                                                |                                                                                |                                                                                |
| Body Construction                  | Aluminium Powder Coating                                                       | Aluminium Powder Coating                                                       | Aluminium Powder Coating                                                       |
| Lens Type                          | Opal Acrylic                                                                   | Opal Acrylic                                                                   | Opal Acrylic                                                                   |
| Trim Size                          | 100 x 100 mm                                                                   | 140 x 140 mm                                                                   | 180 x 180 mm                                                                   |
| Cut Out                            | 75 x 75 mm                                                                     | 110 x 100 mm                                                                   | 140 x 140 mm                                                                   |
| Recommended<br>Height Installation | From 2,4m to 5m                                                                | From 2,4m to 5m                                                                | From 2,4m to 5m                                                                |
| Compliance                         | SANS 60598                                                                     | SANS 60598                                                                     | SANS 60598                                                                     |
| IP Rating                          | IP 44                                                                          | IP 44                                                                          | IP 44                                                                          |
| Dimmable                           | Standard – no;<br>With correct gear:<br>Dali – Yes<br>1-10V – Yes<br>DMX – Yes | Standard – no;<br>With correct gear:<br>Dali – Yes<br>1-10V – Yes<br>DMX – Yes | Standard – no;<br>With correct gear:<br>Dali – Yes<br>1-10V – Yes<br>DMX – Yes |
| Electrical<br>Information          |                                                                                |                                                                                |                                                                                |
| Electrical Class                   | Class 2                                                                        | Class 2                                                                        | Class 2                                                                        |
| Socket Options                     | Supplied with 3m cabtyre and 5A plugtop                                        | Supplied with 3m cabtyre and 5A plugtop                                        | Supplied with 3m cabtyre and 5A plugtop                                        |
| Supply Voltage                     | 230V AC 50HZ                                                                   | 230V AC 50HZ                                                                   | 230V AC 50HZ                                                                   |
| Surge Protection                   | 1kV on power supply                                                            | 1kV on power supply                                                            | 1kV on power supply                                                            |
| Power Factor                       | Better than 0,95                                                               | Better than 0,95                                                               | Better than 0,95                                                               |
| Optical Information                |                                                                                |                                                                                |                                                                                |
| CRI                                | Always better than 84<br>Above 94 on request                                   | Always better than 84<br>Above 94 on request                                   | Always better than 84<br>Above 94 on request                                   |
| ССТ                                | Either 3000K or 4000K or 5000K                                                 | Either 3000K or 4000K or 5000K                                                 | Either 3000K or 4000K or 5000K                                                 |
| Performance                        |                                                                                |                                                                                |                                                                                |
| Total Circuit load and Lumens      | 910 lumens<br>Lumens measured on PCB                                           | 2210 lumens<br>Lumens measured on PCB                                          | 3120 lumens<br>Lumens measured on PCB                                          |
| Operating<br>Conditions            |                                                                                |                                                                                |                                                                                |
| Operating<br>Temperature range     | -20C to +45C                                                                   | -20C to +45C                                                                   | -20C to +45C                                                                   |
| Dimensions and Mounting            |                                                                                |                                                                                |                                                                                |
| Weight                             | Below 300g                                                                     | Below 350g                                                                     | Below 500g                                                                     |
| Data                               | IES files - Yes                                                                | IES files - Yes                                                                | IES files - Yes                                                                |