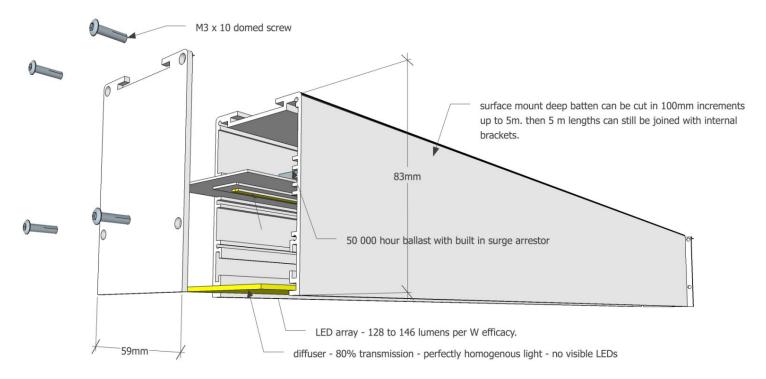

| <b>General Information</b>      |                                                                              |
|---------------------------------|------------------------------------------------------------------------------|
| Body Construction               | Extruded aluminium - either anodized or powder coated                        |
| Lens and reflector Type         | 120 degree distribution - opal lense<br>Opal/Fresnel lens optional           |
| Recommended Height Installation | From 2,4m to 15m                                                             |
| Compliance                      |                                                                              |
| IP Rating                       | IP 44                                                                        |
| Control Type                    | Internal control gear.                                                       |
| Dimmable                        | With the correct gear - Yes                                                  |
| Electrical Information          |                                                                              |
| Electrical Class                | Class 1 or Class 2                                                           |
| Socket Options                  | N/A                                                                          |
| Supply Voltage                  | 230V AC 50HZ                                                                 |
| Surge Protection                | Dependant on what is in Internal power supply – usually 2kV                  |
| Power Factor                    | Better than 0.95                                                             |
| Optical Information             |                                                                              |
| CRI                             | Always above 82                                                              |
| ССТ                             | Either 3000K or 4000K or 5000K or RGBW or single colour red or green or blue |
| Performance                     |                                                                              |
| Total Circuit load and Lumens   | 50W/m – 8600 lumens<br>100W/m – 17 200 Lumens                                |
| Operating Conditions            |                                                                              |
| Operating Temperature range     | -20C to +45C                                                                 |
| Dimensions and Mounting         |                                                                              |
| Weight                          | 2.5kg per m                                                                  |
| Installation Data               | IES files - Yes                                                              |

Lumen values are as measured at source - on the PCB - not exiting light fitting. Due to the fast pace of development - values are subject to change at any time and without notice.

Giantlight (PTY) LTD, Tel: +27 11 704 1450 / +27 82 451 5506, 169 Bush Telegraph road. Northlands Business Park, North Riding, Gauteng, South Africa, www.giantlight.co.za, email>otto@giantlight.co.za; Wolfgang@giantlight.co.za