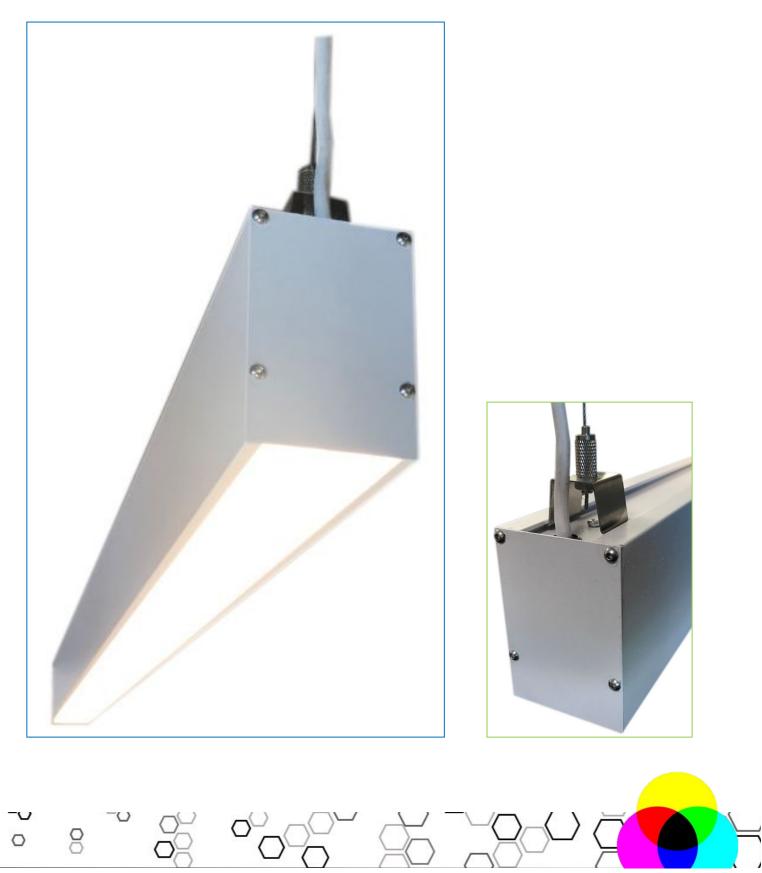

LED Batten Pendant or Surface Deep Version

Giantlight (PTY) LTD, Tel: +27 11 704 1450 / +27 82 451 5506, 169 Bush Telegraph road. Northlands Business Park, North Riding, Gauteng, South Africa, www.giantlight.co.za, email>otto@giantlight.co.za; Wolfgang@giantlight.co.za

| <b>General Information</b>      |                                                                              |
|---------------------------------|------------------------------------------------------------------------------|
| Body Construction               | Extruded aluminium - either anodized or powder coated                        |
| Lens and reflector Type         | 120 degree distribution - opal lense<br>Opal/Fresnel lens optional           |
| Recommended Height Installation | From 2,4m to 15m                                                             |
| Compliance                      |                                                                              |
| IP Rating                       | IP 44                                                                        |
| Control Type                    | Internal control gear.                                                       |
| Dimmable                        | With the correct gear - Yes                                                  |
| Electrical Information          |                                                                              |
| Electrical Class                | Class 1 or Class 2                                                           |
| Socket Options                  | N/A                                                                          |
| Supply Voltage                  | 230V AC 50HZ                                                                 |
| Surge Protection                | Dependant on what is in Internal power supply – usually 2kV                  |
| Power Factor                    | Better than 0.95                                                             |
| Optical Information             |                                                                              |
| CRI                             | Always above 82                                                              |
| ССТ                             | Either 3000K or 4000K or 5000K or RGBW or single colour red or green or blue |
| Performance                     |                                                                              |
| Total Circuit load and Lumens   | 50W/m – 8600 lumens<br>100W/m – 17 200 Lumens                                |
| Operating Conditions            |                                                                              |
| Operating Temperature range     | -20C to +45C                                                                 |
| Dimensions and Mounting         |                                                                              |
| Weight                          | 2.5kg per m                                                                  |
| Installation Data               | IES files - Yes                                                              |

## Options

Giantlight (PTY) LTD, Tel: +27 11 704 1450 / +27 82 451 5506, 169 Bush Telegraph road. Northlands Business Park, North Riding, Gauteng, South Africa, www.giantlight.co.za, email otto@giantlight.co.za ; wolfgang@giantlight.co.za