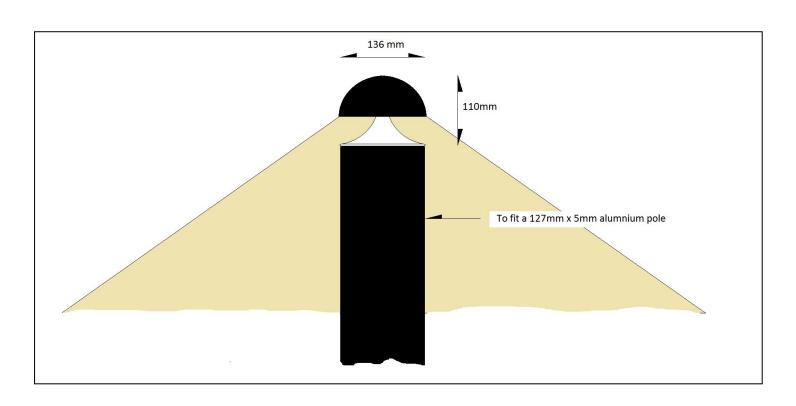

## **Bollard**

| General Information             |                                                                                         |
|---------------------------------|-----------------------------------------------------------------------------------------|
| Body Construction               | Glass filled Polypropylene                                                              |
|                                 |                                                                                         |
| Lens Type                       | Clear or frosted acrylic                                                                |
| Recommended Height Installation | 600mm or 1000mm                                                                         |
| Compliance                      | SANS 60598                                                                              |
| IP Rating                       | IP 66                                                                                   |
| Control Type                    | 50 000 hour Tridonic or Helvar or TCI – internally mounted                              |
| Dimmable                        | Standard – no but with correct gear - then; Dali – Yes 1-10V – Yes DMX – Yes Triac -Yes |
| Electrical Information          |                                                                                         |
| Electrical Class                | Class 1                                                                                 |
| Socket Options                  | N/A                                                                                     |
| Supply Voltage                  | 230V AC 50HZ                                                                            |
| Surge Protection                | 2kV minimum                                                                             |
| Power Factor                    | Better than 0.94                                                                        |
| Optical Information             |                                                                                         |
| CRI                             | Always higher than 82                                                                   |
| ССТ                             | 3000K 4000K and 5000K standard.                                                         |
| <u>Performance</u>              |                                                                                         |
| Total Circuit load and Lumens   | 12W – 1500 lumens                                                                       |
| Operating Conditions            |                                                                                         |
| Operating Temperature range     | -20°C up to 40°C                                                                        |
| Dimensions and Mounting         |                                                                                         |
| Weight                          | 650g                                                                                    |
| Installation Data               | IES Files – Yes                                                                         |