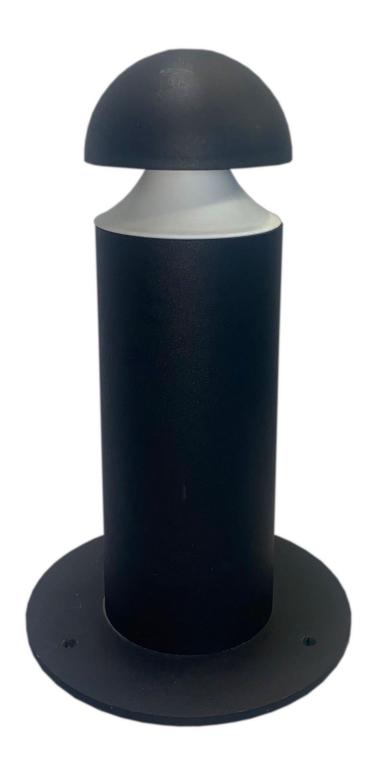

## **Bollard**

| General Information             |                                                                                         |
|---------------------------------|-----------------------------------------------------------------------------------------|
| Body Construction               | Glass filled Polypropylene                                                              |
|                                 |                                                                                         |
| Lens Type                       | Clear or frosted acrylic                                                                |
| Recommended Height Installation | 600mm or 1000mm                                                                         |
| Compliance                      | SANS 60598                                                                              |
| IP Rating                       | IP 66                                                                                   |
| Control Type                    | 50 000 hour Tridonic or Helvar or TCI – internally mounted                              |
| Dimmable                        | Standard – no but with correct gear - then; Dali – Yes 1-10V – Yes DMX – Yes Triac -Yes |
| Electrical Information          |                                                                                         |
| Electrical Class                | Class 1                                                                                 |
| Socket Options                  | N/A                                                                                     |
| Supply Voltage                  | 230V AC 50HZ                                                                            |
| Surge Protection                | 2kV minimum                                                                             |
| Power Factor                    | Better than 0.94                                                                        |
| Optical Information             |                                                                                         |
| CRI                             | Always higher than 82                                                                   |
| ССТ                             | 3000K 4000K and 5000K standard.                                                         |
| <u>Performance</u>              |                                                                                         |
| Total Circuit load and Lumens   | 12W – 1500 lumens                                                                       |
| Operating Conditions            |                                                                                         |
| Operating Temperature range     | -20°C up to 40°C                                                                        |
| Dimensions and Mounting         |                                                                                         |
| Weight                          | 650g                                                                                    |
| Installation Data               | IES Files – Yes                                                                         |