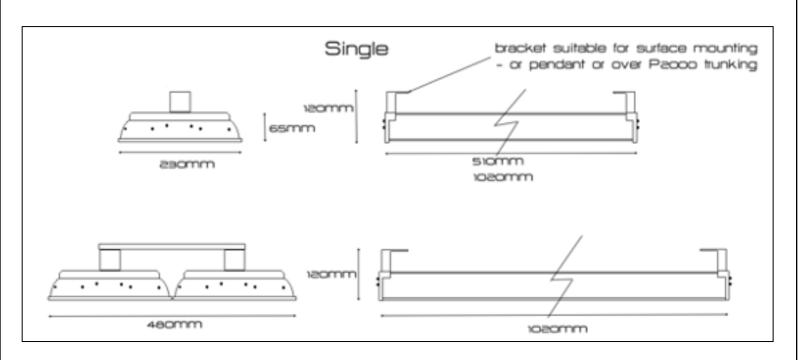

Rear view with mounting bracket for P2000 trunking or surface mounting to slab or from threaded rod

## **FACT FILE:**

| General Information             |                                                                                                                                                             |
|---------------------------------|-------------------------------------------------------------------------------------------------------------------------------------------------------------|
| Body Construction               | ABS end caps<br>Anodised aluminium reflectors<br>Powder coated or anodised aluminium gear channel                                                           |
| Lens Type                       | 4mm Polycarbonate - toughened glass available on request                                                                                                    |
| Recommended Height Installation | From 3mm to 21m                                                                                                                                             |
| Compliance                      | SANS 60598                                                                                                                                                  |
| IP Rating                       | IP 44 is standard - IP65 on request                                                                                                                         |
| Control Type                    | Standard - no control, on or off                                                                                                                            |
| Electrical Information          |                                                                                                                                                             |
| Electrical Class                | Class 1                                                                                                                                                     |
| Socket Options                  | Supplies with 3m cabtyre and 5A plugtop as standard                                                                                                         |
| Supply Voltage                  | 230V AC 50Hz                                                                                                                                                |
| Surge Protection                | 4,5kA                                                                                                                                                       |
| Power Factor                    | Better than 0.92                                                                                                                                            |
| Optical Information             |                                                                                                                                                             |
| CRI                             | 3000K and 4000K and 5000K available – there will be lower efficiencies when 90CRI or 3000K are selected ( about 8% ) 2400K and 6500K – available on request |
| сст                             | 80 CRI minimum – 90 plus on request.                                                                                                                        |
| <u>Performance</u>              |                                                                                                                                                             |
| Total Circuit load and Lumens   | 100W – 13 900 lumens at source (230mm x 510mm)<br>200W -27 800 lumens at source (230mm x 1020mm)<br>400W – 55 600 lumens at source (480mm x 1020mm)         |
| Operating Conditions            |                                                                                                                                                             |
| Operating Temperature range     | -20C to + 45C                                                                                                                                               |
| Dimensions and Mounting         |                                                                                                                                                             |
| Weight                          | 90W = 2kg // 180W = 4kg // 360W = 7kg                                                                                                                       |