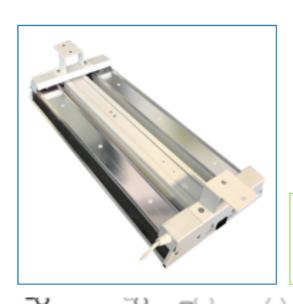

Rear view with mounting bracket for P2000 trunking or surface mounting to slab or from threaded rod