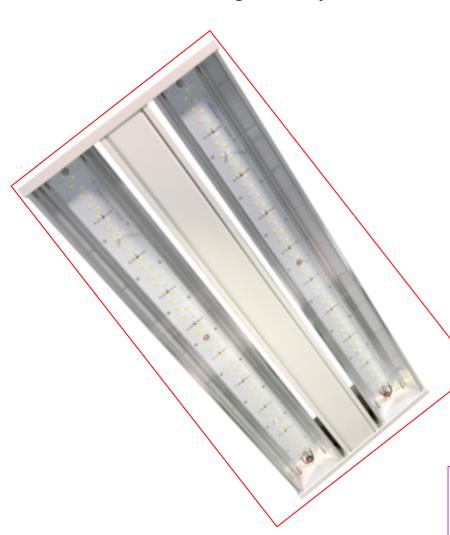

## Megaledbay V4 PCT

4,5KV surge protection as standard

No corrosive steel parts – all stainless steel, anodized aluminium and engineering plastic.

Pendant cable – with clutch for easy suspension and height adjustment.

## **FACT FILE:**

| General Information             |                                                                                                                                                             |
|---------------------------------|-------------------------------------------------------------------------------------------------------------------------------------------------------------|
| Body Construction               | ABS end caps<br>Anodised aluminium reflectors<br>Powder coated or anodised aluminium gear channel                                                           |
| Lens Type                       | 4mm Polycarbonate - toughened glass available on request                                                                                                    |
| Recommended Height Installation | From 3mm to 21m                                                                                                                                             |
| Compliance                      | SANS 60598                                                                                                                                                  |
| IP Rating                       | IP 44 is standard - IP65 on request                                                                                                                         |
| Control Type                    | Standard - no control, on or off                                                                                                                            |
| Electrical Information          |                                                                                                                                                             |
| Electrical Class                | Class 1                                                                                                                                                     |
| Socket Options                  | Supplies with 3m cabtyre and 5A plugtop as standard                                                                                                         |
| Supply Voltage                  | 230V AC 50Hz                                                                                                                                                |
| Surge Protection                | 4,5kA                                                                                                                                                       |
| Power Factor                    | Better than 0.92                                                                                                                                            |
| Optical Information             |                                                                                                                                                             |
| CRI                             | 3000K and 4000K and 5000K available – there will be lower efficiencies when 90CRI or 3000K are selected ( about 8% ) 2400K and 6500K – available on request |
| сст                             | 80 CRI minimum – 90 plus on request.                                                                                                                        |
| <u>Performance</u>              |                                                                                                                                                             |
| Total Circuit load and Lumens   | 100W – 13 900 lumens at source (230mm x 510mm)<br>200W -27 800 lumens at source (230mm x 1020mm)<br>400W – 55 600 lumens at source (480mm x 1020mm)         |
| Operating Conditions            |                                                                                                                                                             |
| Operating Temperature range     | -20C to + 45C                                                                                                                                               |
| Dimensions and Mounting         |                                                                                                                                                             |
| Weight                          | 90W = 2kg // 180W = 4kg // 360W = 7kg                                                                                                                       |