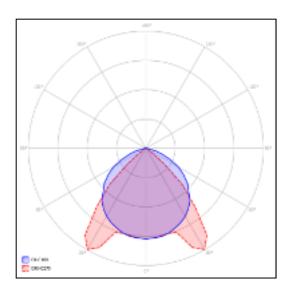

## Megaledbay V4 PCT

4,5KV surge protection as standard

No corrosive steel parts – all stainless steel, anodized aluminium and engineering plastic.

Pendant cable – with clutch for easy suspension and height adjustment.