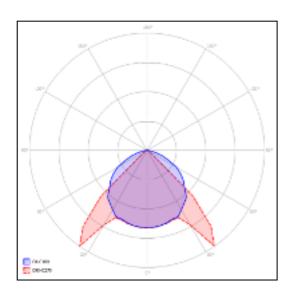

## **FACT FILE:**

| General Information             |                                                                                                                                                             |
|---------------------------------|-------------------------------------------------------------------------------------------------------------------------------------------------------------|
| Body Construction               | ABS end caps<br>Anodised aluminium reflectors<br>Powder coated or anodised aluminium gear channel                                                           |
| Lens Type                       | 4mm Polycarbonate - toughened glass available on request                                                                                                    |
| Recommended Height Installation | From 3mm to 21m                                                                                                                                             |
| Compliance                      | SANS 60598                                                                                                                                                  |
| IP Rating                       | IP 44 is standard - IP65 on request                                                                                                                         |
| Control Type                    | Standard - no control, on or off                                                                                                                            |
| Electrical Information          |                                                                                                                                                             |
| Electrical Class                | Class 1                                                                                                                                                     |
| Socket Options                  | Supplies with 3m cabtyre and 5A plugtop as standard                                                                                                         |
| Supply Voltage                  | 230V AC 50Hz                                                                                                                                                |
| Surge Protection                | 4,5kA                                                                                                                                                       |
| Power Factor                    | Better than 0.92                                                                                                                                            |
| Optical Information             |                                                                                                                                                             |
| CRI                             | 3000K and 4000K and 5000K available – there will be lower efficiencies when 90CRI or 3000K are selected ( about 8% ) 2400K and 6500K – available on request |
| сст                             | 80 CRI minimum – 90 plus on request.                                                                                                                        |
| <u>Performance</u>              |                                                                                                                                                             |
| Total Circuit load and Lumens   | 100W – 13 900 lumens at source (230mm x 510mm)<br>200W -27 800 lumens at source (230mm x 1020mm)<br>400W – 55 600 lumens at source (480mm x 1020mm)         |
| Operating Conditions            |                                                                                                                                                             |
| Operating Temperature range     | -20C to + 45C                                                                                                                                               |
| Dimensions and Mounting         |                                                                                                                                                             |
| Weight                          | 90W = 2kg // 180W = 4kg // 360W = 7kg                                                                                                                       |