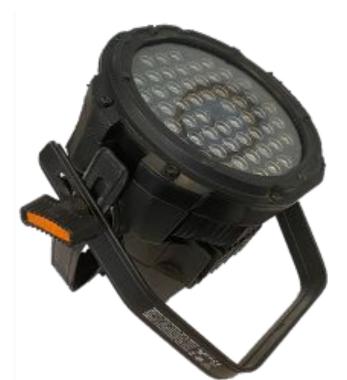

## RGBW FLoodlight

Giantlight (PTY) LTD, Tel: +27 11 704 1450 / +27 82 451 5506, 169 Bush Telegraph road. Northlands Business Park, North Riding, Gauteng, South Africa, www.giantlight.co.za, email>otto@giantlight.co.za; Wolfgang@giantlight.co.za

00

| General Information             |                                                                                                                                                                                                                                                         |
|---------------------------------|---------------------------------------------------------------------------------------------------------------------------------------------------------------------------------------------------------------------------------------------------------|
| Body Construction               | Aluminium powder coated - toughened glass cover                                                                                                                                                                                                         |
| LED type                        | 180W - RGBW all in one   8pcs ; 220W - 72 LEDs   8-R   8-G   8-b   8-W                                                                                                                                                                                  |
| Lens Type                       | 15°, 45°, 90°                                                                                                                                                                                                                                           |
| Recommended Height Installation | N/A                                                                                                                                                                                                                                                     |
| Compliance                      | SANS 60598                                                                                                                                                                                                                                              |
| IP Rating                       | IP 65                                                                                                                                                                                                                                                   |
| Control Type                    | Internal power supply                                                                                                                                                                                                                                   |
| Functionality                   | Can operate independently - and assume master/slave functions for multiple<br>fixtures.<br>DMX 512 - 8 channel enabled.<br>Has power in and power through cables - IP rated.<br>Has DMX in and DMX out cables - IP rated.<br>Cables are 0,9m in length. |
| Electrical Information          |                                                                                                                                                                                                                                                         |
| Electrical Class                | Class 1                                                                                                                                                                                                                                                 |
| Socket Options                  | Power in and out; DMX in and out                                                                                                                                                                                                                        |
| Supply Voltage                  | 230V AC 50Hz                                                                                                                                                                                                                                            |
| Surge Protection                | Dependent on internal power supply                                                                                                                                                                                                                      |
| Power Factor                    |                                                                                                                                                                                                                                                         |
| Optical Information             |                                                                                                                                                                                                                                                         |
| CRI                             | N/A                                                                                                                                                                                                                                                     |
| сст                             | N/A                                                                                                                                                                                                                                                     |
| Performance                     |                                                                                                                                                                                                                                                         |
| Total Circuit load and Lumens   | 180W or 220W                                                                                                                                                                                                                                            |
| Operating Conditions            |                                                                                                                                                                                                                                                         |
| Operating Temperature range     | -20°C to +45°C                                                                                                                                                                                                                                          |
| Dimensions and Mounting         |                                                                                                                                                                                                                                                         |
| Weight                          | 4kg                                                                                                                                                                                                                                                     |

SIDE VIEW:

FRONT VIEW: