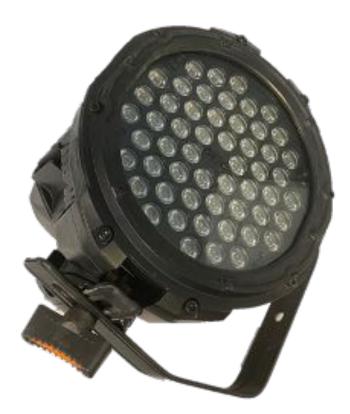

## RGBW FLoodlight

Giantlight (PTY) LTD, Tel: +27 11 704 1450 / +27 82 451 5506, 169 Bush Telegraph road. Northlands Business Park, North Riding, Gauteng, South Africa, www.giantlight.co.za, email>otto@giantlight.co.za; Wolfgang@giantlight.co.za

00

| General Information             |                                                                                                                                                                                                                                                         |
|---------------------------------|---------------------------------------------------------------------------------------------------------------------------------------------------------------------------------------------------------------------------------------------------------|
| Body Construction               | Aluminium powder coated - toughened glass cover                                                                                                                                                                                                         |
| LED type                        | 180W - RGBW all in one   8pcs ; 220W - 72 LEDs   8-R   8-G   8-b   8-W                                                                                                                                                                                  |
| Lens Type                       | 15°, 45°, 90°                                                                                                                                                                                                                                           |
| Recommended Height Installation | N/A                                                                                                                                                                                                                                                     |
| Compliance                      | SANS 60598                                                                                                                                                                                                                                              |
| IP Rating                       | IP 65                                                                                                                                                                                                                                                   |
| Control Type                    | Internal power supply                                                                                                                                                                                                                                   |
| Functionality                   | Can operate independently - and assume master/slave functions for multiple<br>fixtures.<br>DMX 512 - 8 channel enabled.<br>Has power in and power through cables - IP rated.<br>Has DMX in and DMX out cables - IP rated.<br>Cables are 0,9m in length. |
| Electrical Information          |                                                                                                                                                                                                                                                         |
| Electrical Class                | Class 1                                                                                                                                                                                                                                                 |
| Socket Options                  | Power in and out; DMX in and out                                                                                                                                                                                                                        |
| Supply Voltage                  | 230V AC 50Hz                                                                                                                                                                                                                                            |
| Surge Protection                | Dependent on internal power supply                                                                                                                                                                                                                      |
| Power Factor                    |                                                                                                                                                                                                                                                         |
| Optical Information             |                                                                                                                                                                                                                                                         |
| CRI                             | N/A                                                                                                                                                                                                                                                     |
| сст                             | N/A                                                                                                                                                                                                                                                     |
| Performance                     |                                                                                                                                                                                                                                                         |
| Total Circuit load and Lumens   | 180W or 220W                                                                                                                                                                                                                                            |
| Operating Conditions            |                                                                                                                                                                                                                                                         |
| Operating Temperature range     | -20°C to +45°C                                                                                                                                                                                                                                          |
| Dimensions and Mounting         |                                                                                                                                                                                                                                                         |
| Weight                          | 4kg                                                                                                                                                                                                                                                     |

SIDE VIEW:

FRONT VIEW: