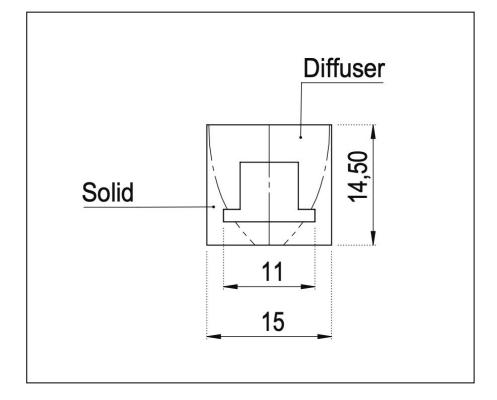

|
|                                 | 10W per m                                                                            |
| Operating Conditions            |                                                                                      |
| Operating Temperature range     | -20°C to +45°C                                                                       |
| Dimensions and Mounting         |                                                                                      |
| Weight                          | 500g per m                                                                           |
| Installation Data               | Available.                                                                           |









Lumen values are as measured at source - on the PCB - not exiting light fitting. Due to the fast pace of development - values are subject to change at any time and without notice.

Giantlight (PTY) LTD, Tel: +27 11 704 1450 / +27 82 451 5506, 169 Bush Telegraph road. Northlands Business Park, North Riding, Gauteng, South Africa, www.giantlight.co.za, email>otto@giantlight.co.za; Wolfgang@giantlight.co.za