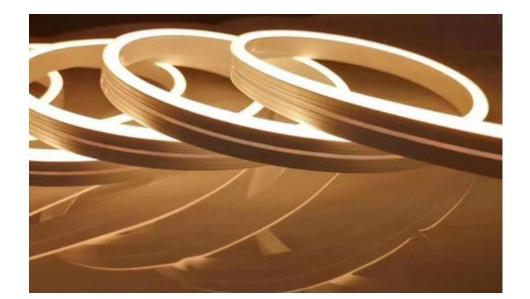

## LED like Neon flexible strip

Giantlight (PTY) LTD, Tel: +27 11 704 1450 / +27 82 451 5506, 169 Bush Telegraph road. Northlands Business Park, North Riding, Gauteng, South Africa, www.giantlight.co.za, email otto@giantlight.co.za; wolfgang@giantlight.co.za

| General Information             |                                                                                      |
|---------------------------------|--------------------------------------------------------------------------------------|
| Body Construction               |                                                                                      |
| Base Extrusion                  | UV stable silicone – suitable for outdoor use 3 – 5 year life expectancy.            |
| Lens Type                       | 2835 SMD LED<br>120 LEDs per m                                                       |
| Recommended Height Installation | N/A                                                                                  |
| Compliance                      | SANS 60598                                                                           |
| IP Rating                       | IP 65<br>Joints need to be made by qualified staff otherwise IP rating is nullified. |
| Control Type                    | External power supply                                                                |
| Dimmable                        | Yes, with the correct gear                                                           |
| Electrical Information          |                                                                                      |
| Electrical Class                | Light source – 24V<br>Power supply – Class 1                                         |
| Socket Options                  | N/A                                                                                  |
| Supply Voltage                  | 24V DC                                                                               |
| Surge Protection                | Power supply – 2kV minimum                                                           |
| Power Factor                    | Better than 0.94                                                                     |
| Optical Information             |                                                                                      |
| CRI                             | +85                                                                                  |
| ССТ                             | Cool white 5000K<br>Neutral white - 4000K,                                           |
|                                 | Warm white 3000K,<br>Amber, red, green, blue                                         |
| Performance                     |                                                                                      |
| Total Circuit load and Lumens   | Neutral white- 1000 lumens – per m                                                   |
|                                 | Warm white – 800 lumen – per m                                                       |
|                                 | 10W per m                                                                            |
| Operating Conditions            |                                                                                      |
| Operating Temperature range     | -20°C to +45°C                                                                       |
| Dimensions and Mounting         |                                                                                      |
| Weight                          | 500g per m                                                                           |
| Installation Data               | Available.                                                                           |