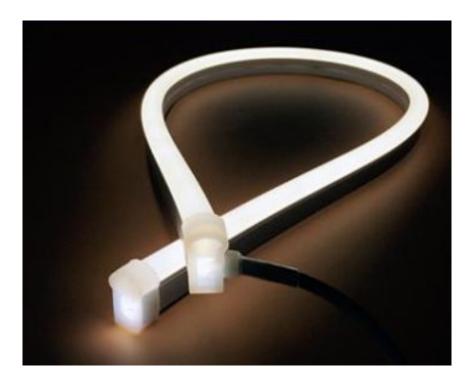

## LED like Neon flexible strip

Giantlight (PTY) LTD, Tel: +27 11 704 1450 / +27 82 451 5506, 169 Bush Telegraph road. Northlands Business Park, North Riding, Gauteng, South Africa, www.giantlight.co.za, email otto@giantlight.co.za; wolfgang@giantlight.co.za

| General Information             |                                                                                      |
|---------------------------------|--------------------------------------------------------------------------------------|
| Body Construction               |                                                                                      |
| Base Extrusion                  | UV stable silicone – suitable for outdoor use 3 – 5 year life expectancy.            |
| Lens Type                       | 2835 SMD LED<br>120 LEDs per m                                                       |
| Recommended Height Installation | N/A                                                                                  |
| Compliance                      | SANS 60598                                                                           |
| IP Rating                       | IP 65<br>Joints need to be made by qualified staff otherwise IP rating is nullified. |
| Control Type                    | External power supply                                                                |
| Dimmable                        | Yes, with the correct gear                                                           |
| Electrical Information          |                                                                                      |
| Electrical Class                | Light source – 24V<br>Power supply – Class 1                                         |
| Socket Options                  | N/A                                                                                  |
| Supply Voltage                  | 24V DC                                                                               |
| Surge Protection                | Power supply – 2kV minimum                                                           |
| Power Factor                    | Better than 0.94                                                                     |
| Optical Information             |                                                                                      |
| CRI                             | +85                                                                                  |
| ССТ                             | Cool white 5000K<br>Neutral white - 4000K,                                           |
|                                 | Warm white 3000K,<br>Amber, red, green, blue                                         |
| Performance                     |                                                                                      |
| Total Circuit load and Lumens   | Neutral white- 1000 lumens – per m                                                   |
|                                 | Warm white – 800 lumen – per m                                                       |
|                                 | 10W per m                                                                            |
| Operating Conditions            |                                                                                      |
| Operating Temperature range     | -20°C to +45°C                                                                       |
| Dimensions and Mounting         |                                                                                      |
| Weight                          | 500g per m                                                                           |
| Installation Data               | Available.                                                                           |