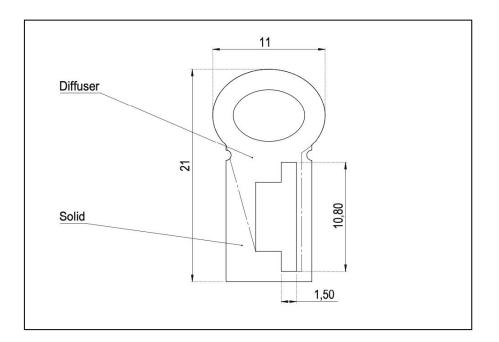

|
|                                 | 10W per m                                                                            |
| Operating Conditions            |                                                                                      |
| Operating Temperature range     | -20°C to +45°C                                                                       |
| Dimensions and Mounting         |                                                                                      |
| Weight                          | 500g per m                                                                           |
| Installation Data               | Available.                                                                           |









Lumen values are as measured at source - on the PCB - not exiting light fitting. Due to the fast pace of development - values are subject to change at any time and without notice.

Giantlight (PTY) LTD, Tel: +27 11 704 1450 / +27 82 451 5506, 169 Bush Telegraph road. Northlands Business Park, North Riding, Gauteng, South Africa, www.giantlight.co.za, email>otto@giantlight.co.za; Wolfgang@giantlight.co.za