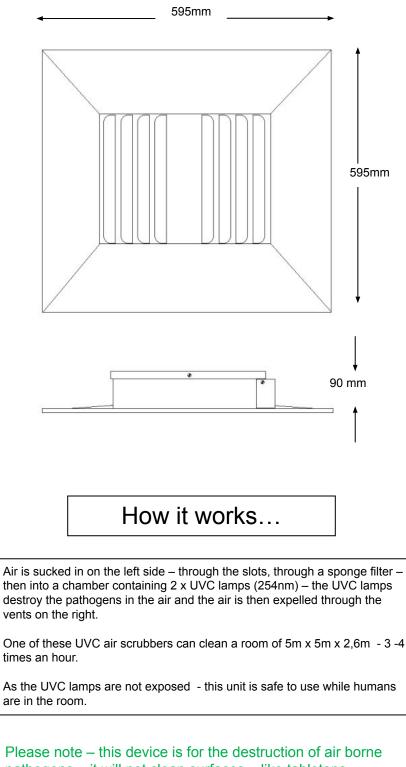

pathogens – it will <u>not</u> clean surfaces – like tabletops. For the destruction of surface mounted pathogens – please make use of our hand held 'Magic Wand UVC cleaner

Due to the nature of UVC radiation – within the radiation chamber – plastic items like plastic finger guards on the filters will degrade over time and will need replacing from time time