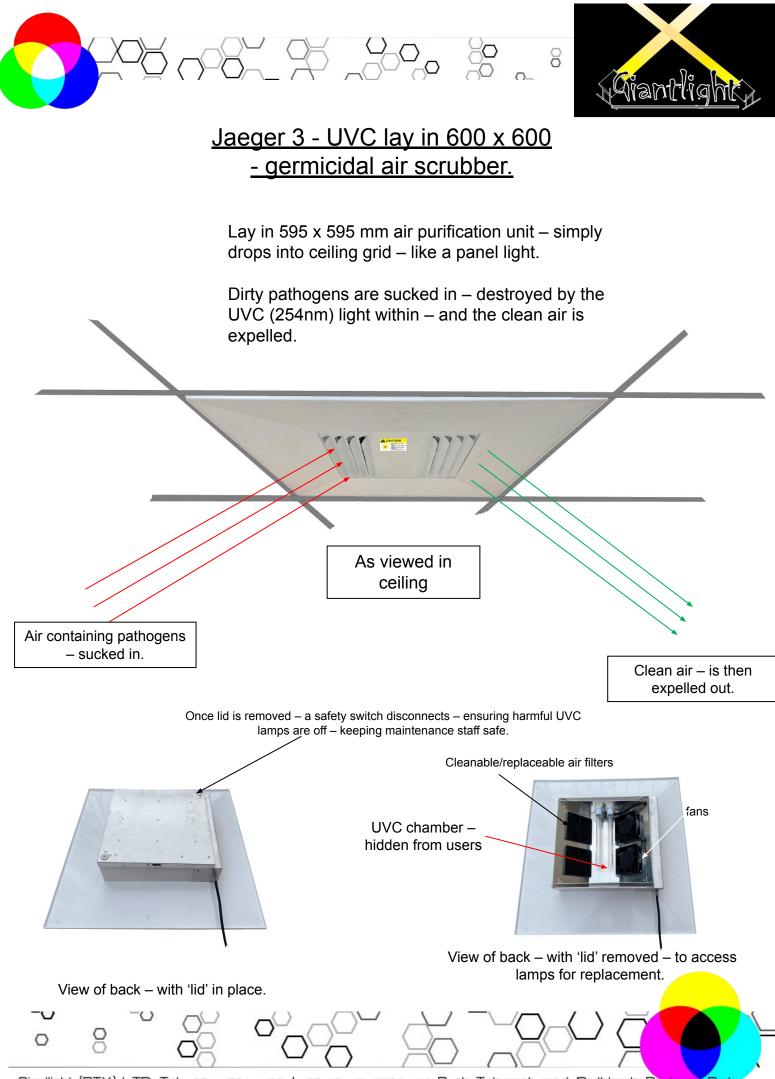

pathogens – it will <u>not</u> clean surfaces – like tabletops. For the destruction of surface mounted pathogens – please make use of our hand held 'Magic Wand UVC cleaner

Due to the nature of UVC radiation – within the radiation chamber – plastic items like plastic finger guards on the filters will degrade over time and will need replacing from time time