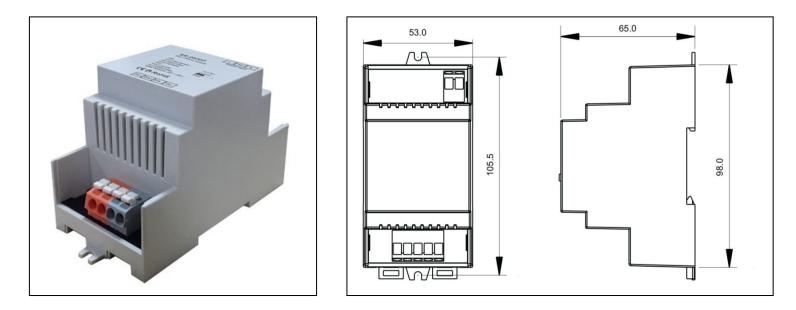

## DALI bus Power Supply

| Body<br>construction                | Plastic – Din rail mount – or surface mount                                                                                                                                                                                                                                                                                                                                                   |
|-------------------------------------|-----------------------------------------------------------------------------------------------------------------------------------------------------------------------------------------------------------------------------------------------------------------------------------------------------------------------------------------------------------------------------------------------|
| Ports                               | Push in connector blocks – with press release                                                                                                                                                                                                                                                                                                                                                 |
| Supply in                           | 230V AC 50Hz                                                                                                                                                                                                                                                                                                                                                                                  |
| Typical DALI<br>network<br>features | 250mA 16V .<br>The 250mA needs to be factored in when adding the consumption of all the<br>devices attached to the DALI bus.<br>Volt drop needs to be factored in – maximum permissible volt drop is 2V – (<br>so 14V DC)<br>No more that 16 DALI groups allowed.<br>No more that 16 DALI scenes allowed.<br>Booster devices need to be added to the bus if these parameters are<br>exceeded. |
| IP rating                           | IP20                                                                                                                                                                                                                                                                                                                                                                                          |