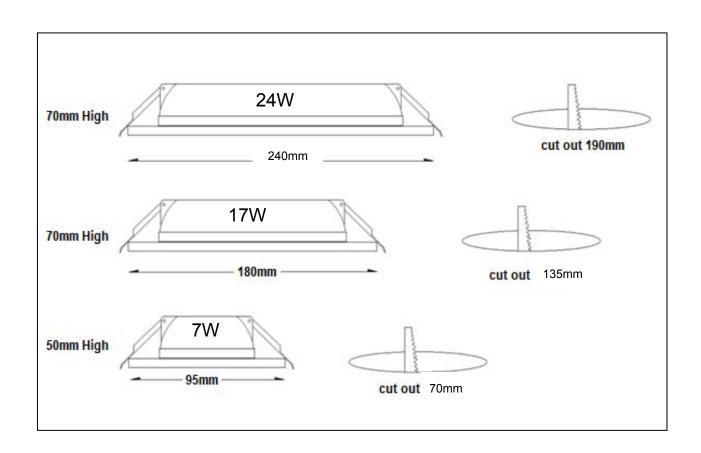

## **FACT FILE:**

|                                    | 7W.                                                            | 17W                                                            | 24W                                                            |
|------------------------------------|----------------------------------------------------------------|----------------------------------------------------------------|----------------------------------------------------------------|
| General Information                |                                                                |                                                                |                                                                |
| Body Construction                  | ABS with aluminium heat sink                                   | ABS with aluminium heat sink                                   | ABS with aluminium heat sink                                   |
| Body Construction                  | ADS WILL AUTHINIUM NEAL SILK                                   | ADS With authinium neat sink                                   | ADS With aluminium neat sink                                   |
| Lens Type                          | Opal Acrylic                                                   | Opal Acrylic                                                   | Opal Acrylic                                                   |
| Recommended<br>Height Installation | From 2,4m to 5m                                                | From 2,4m to 5m                                                | From 2,4m to 5m                                                |
| Compliance                         | SANS 60598                                                     | SANS 60598                                                     | SANS 60598                                                     |
| IP Rating                          | IP 44                                                          | IP 44                                                          | IP 44                                                          |
| Control Type                       | Standard on or off<br>DALI optional<br>DMX optional            | Standard on or off<br>DALI optional<br>DMX optional            | Standard on or off<br>DALI optional<br>DMX optional            |
| Electrical<br>Information          |                                                                |                                                                |                                                                |
| Electrical Class                   | Class 2                                                        | Class 2                                                        | Class 2                                                        |
| Socket Options                     | Supplied with 3m cabtyre and 5A plugtop                        | Supplied with 3m cabtyre and 5A plugtop                        | Supplied with 3m cabtyre and 5A plugtop                        |
| Supply Voltage                     | 230V AC 50HZ                                                   | 230V AC 50HZ                                                   | 230V AC 50HZ                                                   |
| Surge Protection                   | 1KV in Power supply                                            | 1KV in Power supply                                            | 1KV in Power supply                                            |
| Power Factor                       | Better than 0,95                                               | Better than 0,95                                               | Better than 0.95                                               |
| Optical Information                |                                                                |                                                                |                                                                |
| CRI                                | Always better than 84<br>+94 on request                        | Always better than 84<br>+94 on request                        | Always better than 84<br>+94 on request                        |
| ССТ                                | Standard is either 3000K or 4000K or 5000K – others on request | Standard is either 3000K or 4000K or 5000K – others on request | Standard is either 3000K or 4000K or 5000K – others on request |
| <u>Performance</u>                 |                                                                |                                                                |                                                                |
| Total Circuit load and Lumens      | 896 Lumens                                                     | 2176 Lumens                                                    | 3072 Lumens                                                    |
| Operating<br>Conditions            |                                                                |                                                                |                                                                |
| Operating<br>Temperature range     | -20C to +45C                                                   | -20C to +45C                                                   | -20C to +45C                                                   |
| Dimensions and Mounting            |                                                                |                                                                |                                                                |
| Weight                             | Below 200g                                                     | Below 250g                                                     | Below 300g                                                     |
| Data                               | IES files - Yes                                                | IES files - Yes                                                | IES files - Yes                                                |