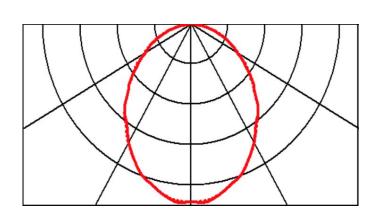

## **FACT FILE:**

|                                    | 7W.                                                            | 17W                                                            | 24W                                                            |
|------------------------------------|----------------------------------------------------------------|----------------------------------------------------------------|----------------------------------------------------------------|
| General Information                |                                                                |                                                                |                                                                |
| Body Construction                  | ABS with aluminium heat sink                                   | ABS with aluminium heat sink                                   | ABS with aluminium heat sink                                   |
| Body Construction                  | ADS WILL AUTHINIUM NEAL SILK                                   | ADS With authinium neat sink                                   | ADS With aluminium neat sink                                   |
| Lens Type                          | Opal Acrylic                                                   | Opal Acrylic                                                   | Opal Acrylic                                                   |
| Recommended<br>Height Installation | From 2,4m to 5m                                                | From 2,4m to 5m                                                | From 2,4m to 5m                                                |
| Compliance                         | SANS 60598                                                     | SANS 60598                                                     | SANS 60598                                                     |
| IP Rating                          | IP 44                                                          | IP 44                                                          | IP 44                                                          |
| Control Type                       | Standard on or off<br>DALI optional<br>DMX optional            | Standard on or off<br>DALI optional<br>DMX optional            | Standard on or off<br>DALI optional<br>DMX optional            |
| Electrical<br>Information          |                                                                |                                                                |                                                                |
| Electrical Class                   | Class 2                                                        | Class 2                                                        | Class 2                                                        |
| Socket Options                     | Supplied with 3m cabtyre and 5A plugtop                        | Supplied with 3m cabtyre and 5A plugtop                        | Supplied with 3m cabtyre and 5A plugtop                        |
| Supply Voltage                     | 230V AC 50HZ                                                   | 230V AC 50HZ                                                   | 230V AC 50HZ                                                   |
| Surge Protection                   | 1KV in Power supply                                            | 1KV in Power supply                                            | 1KV in Power supply                                            |
| Power Factor                       | Better than 0,95                                               | Better than 0,95                                               | Better than 0.95                                               |
| Optical Information                |                                                                |                                                                |                                                                |
| CRI                                | Always better than 84<br>+94 on request                        | Always better than 84<br>+94 on request                        | Always better than 84<br>+94 on request                        |
| ССТ                                | Standard is either 3000K or 4000K or 5000K – others on request | Standard is either 3000K or 4000K or 5000K – others on request | Standard is either 3000K or 4000K or 5000K – others on request |
| <u>Performance</u>                 |                                                                |                                                                |                                                                |
| Total Circuit load and Lumens      | 896 Lumens                                                     | 2176 Lumens                                                    | 3072 Lumens                                                    |
| Operating<br>Conditions            |                                                                |                                                                |                                                                |
| Operating<br>Temperature range     | -20C to +45C                                                   | -20C to +45C                                                   | -20C to +45C                                                   |
| Dimensions and Mounting            |                                                                |                                                                |                                                                |
| Weight                             | Below 200g                                                     | Below 250g                                                     | Below 300g                                                     |
| Data                               | IES files - Yes                                                | IES files - Yes                                                | IES files - Yes                                                |