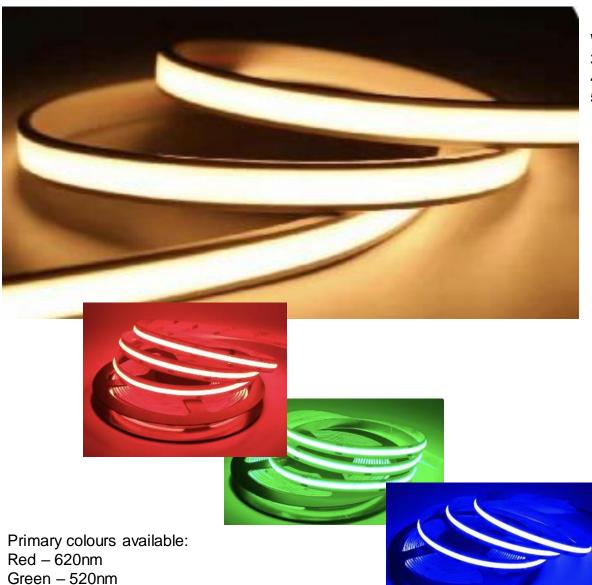

## Neon Flex – LED Striplight IP 68

White - available in 3000K warm white 4000K neutral white 5000K cool white

Blue - 465 nm

Other colours available in single colour Amber or Orange or Magenta

RGBW Pixel strip - Control of each and every RGBW LED within - requires controllers to activate chasing and colour changing options - as well as full pixel control