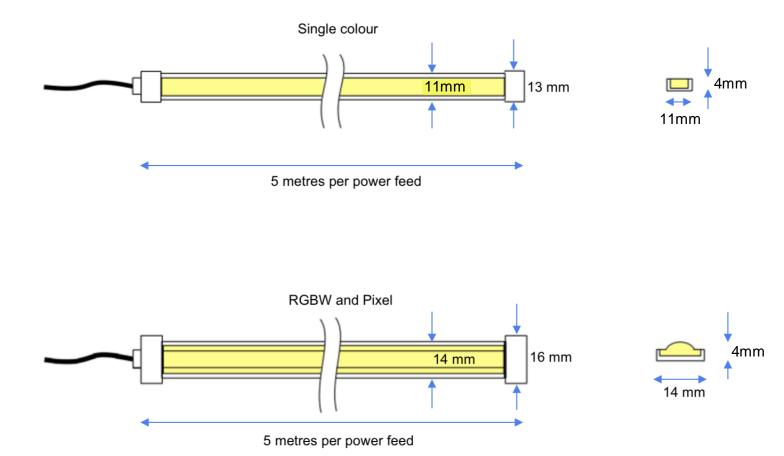

| General Information                             | 11mm wide RGBW and pixel control not available in 11mm – these two items are 14mm in width.                                                                       |
|-------------------------------------------------|-------------------------------------------------------------------------------------------------------------------------------------------------------------------|
| Body Construction                               | Food grade silicone – UV stable                                                                                                                                   |
| Lengths of a roll                               | 5m                                                                                                                                                                |
| Compliance                                      | SANS 60598                                                                                                                                                        |
| IP Rating                                       | IP 68 – no connections or cuts are allowed within water – all connections need to be above water level                                                            |
| Control Type                                    | On/off - standard Dimmable – yes via PWM on secondary side or PSU RGBW controls – can be DMX or DALI or RF control Pixel controls – require a specific controller |
| Supply Voltage                                  | 24V DC for all except pixel control which is either 5V or 12V DC                                                                                                  |
| Surge Protection                                | Dependant on Power supply                                                                                                                                         |
| Power Factor                                    | Dependant on power supply                                                                                                                                         |
| CRI                                             | White 3k or 4k or 5k – better than 90                                                                                                                             |
| ССТ                                             | White - 3000K or 4000K or 5000K Colours - red or green or blue or yellow or orange or magenta                                                                     |
| Colour white performance<br>Lumens <u>per m</u> | 3k – 980 lumens<br>4k – 1077 lumens<br>5K – 1077 lumens                                                                                                           |
| Watts per m                                     | 9W for single colours and 18W for RGBWW                                                                                                                           |
| Cutting intervals                               | 50mm for single colour<br>83mm for RGBW                                                                                                                           |
| Operating Temperature range                     | -5 to +40C                                                                                                                                                        |