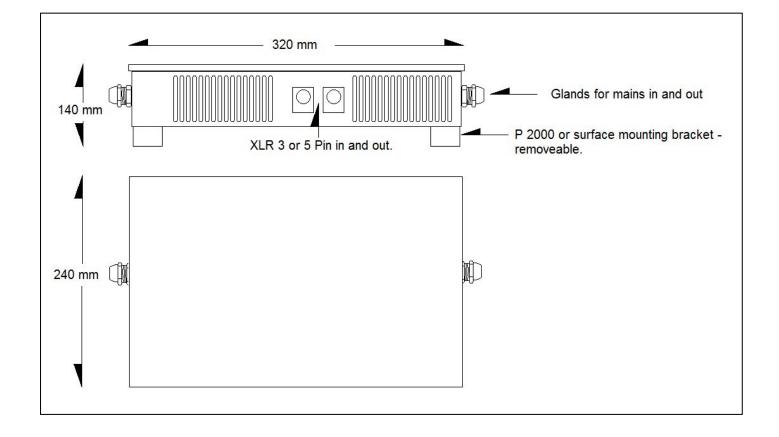

| Body<br>construction | Mild steel – powder coated                                                                                         |
|----------------------|--------------------------------------------------------------------------------------------------------------------|
| Ports                | DMX – XLR chassis mount in and out – either 3 pin or 5 pin                                                         |
| Input Voltage        | 230V AC                                                                                                            |
| DMX Decoder          | 4 channels standard – each channel rated at 8A<br>5 channels and ultra high frequency – optional for film studios. |
| Cooling              | Force cooled ( fan – rated at 100 000 hours)                                                                       |
| Wattage              | 200 - 600W                                                                                                         |
| IP rating            | IP20                                                                                                               |