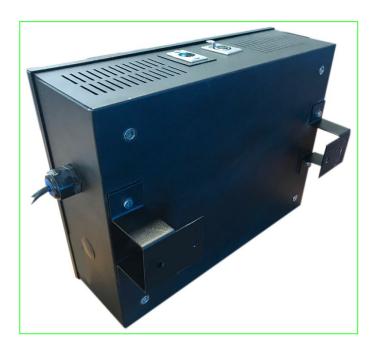

## DMX Maxipack

Giantlight (PTY) LTD, Tel: +27 11 704 1450 / +27 82 451 5506, 169 Bush Telegraph road. Northlands Business Park, North Riding, Gauteng, South Africa, www.giantlight.co.za, email otto@giantlight.co.za ; wolfgang@giantlight.co.za

| Body<br>construction | Mild steel – powder coated                                                                                         |
|----------------------|--------------------------------------------------------------------------------------------------------------------|
| Ports                | DMX – XLR chassis mount in and out – either 3 pin or 5 pin                                                         |
| Input Voltage        | 230V AC                                                                                                            |
| DMX Decoder          | 4 channels standard – each channel rated at 8A<br>5 channels and ultra high frequency – optional for film studios. |
| Cooling              | Force cooled ( fan – rated at 100 000 hours)                                                                       |
| Wattage              | 200 - 600W                                                                                                         |
| IP rating            | IP20                                                                                                               |