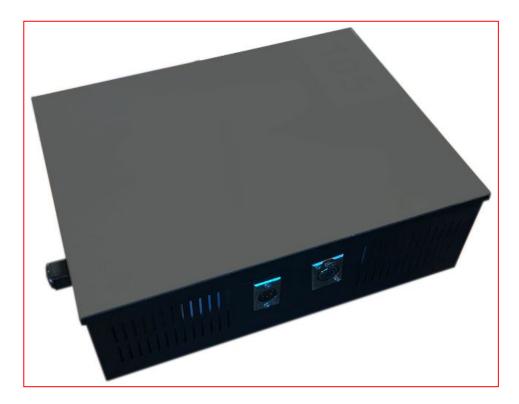

## DMX Maxipack

Giantlight (PTY) LTD, Tel: +27 11 704 1450 / +27 82 451 5506, 169 Bush Telegraph road. Northlands Business Park, North Riding, Gauteng, South Africa, www.giantlight.co.za, email otto@giantlight.co.za ; wolfgang@giantlight.co.za

| Body<br>construction | Mild steel – powder coated                                                                                         |
|----------------------|--------------------------------------------------------------------------------------------------------------------|
| Ports                | DMX – XLR chassis mount in and out – either 3 pin or 5 pin                                                         |
| Input Voltage        | 230V AC                                                                                                            |
| DMX Decoder          | 4 channels standard – each channel rated at 8A<br>5 channels and ultra high frequency – optional for film studios. |
| Cooling              | Force cooled ( fan – rated at 100 000 hours)                                                                       |
| Wattage              | 200 - 600W                                                                                                         |
| IP rating            | IP20                                                                                                               |