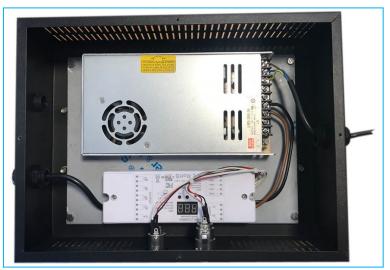

| Body<br>construction | Mild steel – powder coated                                                                                         |
|----------------------|--------------------------------------------------------------------------------------------------------------------|
| Ports                | DMX – XLR chassis mount in and out – either 3 pin or 5 pin                                                         |
| Input Voltage        | 230V AC                                                                                                            |
| DMX Decoder          | 4 channels standard – each channel rated at 8A<br>5 channels and ultra high frequency – optional for film studios. |
| Cooling              | Force cooled ( fan – rated at 100 000 hours)                                                                       |
| Wattage              | 200 - 600W                                                                                                         |
| IP rating            | IP20                                                                                                               |