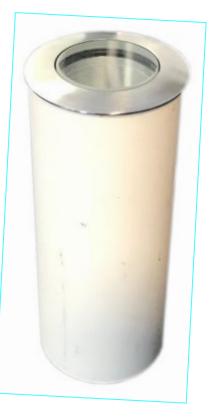

## Micro In-Ground Up Light

Giantlight (PTY) LTD, Tel: +27 11 704 1450 / +27 82 451 5506, 169 Bush Telegraph road. Northlands Business Park, North Riding, Gauteng, South Africa, www.giantlight.co.za, email otto@giantlight.co.za ; wolfgang@giantlight.co.za

| General Information           |                                                                                                                                                                                |
|-------------------------------|--------------------------------------------------------------------------------------------------------------------------------------------------------------------------------|
| Body Construction             | Trim – Stainless steel grade 316 (marine)<br>Body – aluminium                                                                                                                  |
| Lens Type                     | Glass lens 8 mm thick                                                                                                                                                          |
| Sleeve                        | PVC - monoled                                                                                                                                                                  |
| Recommended Installation      | For mounting into the ground.                                                                                                                                                  |
| Compliance                    | SANS 60598                                                                                                                                                                     |
| IP Rating                     | IP 68                                                                                                                                                                          |
| Control Type                  | Normally on or off - DALI or DMX on request                                                                                                                                    |
| Electrical Information        |                                                                                                                                                                                |
| Electrical Class              | Class s                                                                                                                                                                        |
| Socket Options                | NA                                                                                                                                                                             |
| Supply Voltage                | 350mA 2,5 – 3,2V – constant current driver must be used.                                                                                                                       |
| Surge Protection              | None                                                                                                                                                                           |
| Power Factor                  | Better than 0,94                                                                                                                                                               |
| Optical Information           |                                                                                                                                                                                |
| CRI                           | Better than 84 – over 94 on request                                                                                                                                            |
| ССТ                           | 3000K or 4000K or 5000K or red or green or blue or amber                                                                                                                       |
| Performance                   |                                                                                                                                                                                |
| Total Circuit load and Lumens | Single 3535 1,2W LED – white -130 lumens for 4000K or 5000K<br>Reduce by 8% if using 3000K.<br>Available in red or green or blue or amber.<br>1.2W (not counting power supply) |
| Beam Distribution             | Available in:<br>Narrow<br>Medium<br>Wide                                                                                                                                      |
| Operating Conditions          |                                                                                                                                                                                |
| Operating Temperature range   | -20C to +45C                                                                                                                                                                   |
| Dimensions and Mounting       |                                                                                                                                                                                |
| Weight                        | Below 100g                                                                                                                                                                     |
| NOTES:                        | This product can be driven over once installed                                                                                                                                 |