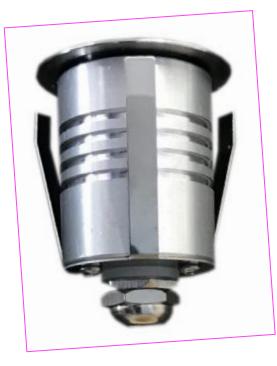

## Micro In-Ground Up Light

Giantlight (PTY) LTD, Tel: +27 11 704 1450 / +27 82 451 5506, 169 Bush Telegraph road. Northlands Business Park, North Riding, Gauteng, South Africa, www.giantlight.co.za, email otto@giantlight.co.za ; wolfgang@giantlight.co.za

| General Information           |                                                                                                                                                                                |
|-------------------------------|--------------------------------------------------------------------------------------------------------------------------------------------------------------------------------|
| Body Construction             | Trim – Stainless steel grade 316 (marine)<br>Body – aluminium                                                                                                                  |
| Lens Type                     | Glass lens 8 mm thick                                                                                                                                                          |
| Sleeve                        | PVC - monoled                                                                                                                                                                  |
| Recommended Installation      | For mounting into the ground.                                                                                                                                                  |
| Compliance                    | SANS 60598                                                                                                                                                                     |
| IP Rating                     | IP 68                                                                                                                                                                          |
| Control Type                  | Normally on or off - DALI or DMX on request                                                                                                                                    |
| Electrical Information        |                                                                                                                                                                                |
| Electrical Class              | Class s                                                                                                                                                                        |
| Socket Options                | NA                                                                                                                                                                             |
| Supply Voltage                | 350mA 2,5 – 3,2V – constant current driver must be used.                                                                                                                       |
| Surge Protection              | None                                                                                                                                                                           |
| Power Factor                  | Better than 0,94                                                                                                                                                               |
| Optical Information           |                                                                                                                                                                                |
| CRI                           | Better than 84 – over 94 on request                                                                                                                                            |
| ССТ                           | 3000K or 4000K or 5000K or red or green or blue or amber                                                                                                                       |
| Performance                   |                                                                                                                                                                                |
| Total Circuit load and Lumens | Single 3535 1,2W LED – white -130 lumens for 4000K or 5000K<br>Reduce by 8% if using 3000K.<br>Available in red or green or blue or amber.<br>1.2W (not counting power supply) |
| Beam Distribution             | Available in:<br>Narrow<br>Medium<br>Wide                                                                                                                                      |
| Operating Conditions          |                                                                                                                                                                                |
| Operating Temperature range   | -20C to +45C                                                                                                                                                                   |
| Dimensions and Mounting       |                                                                                                                                                                                |
| Weight                        | Below 100g                                                                                                                                                                     |
| NOTES:                        | This product can be driven over once installed                                                                                                                                 |