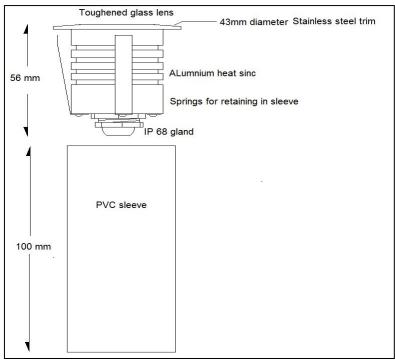

| General Information           |                                                                                                                                                                                |
|-------------------------------|--------------------------------------------------------------------------------------------------------------------------------------------------------------------------------|
| Body Construction             | Trim – Stainless steel grade 316 (marine)<br>Body – aluminium                                                                                                                  |
| Lens Type                     | Glass lens 8 mm thick                                                                                                                                                          |
| Sleeve                        | PVC - monoled                                                                                                                                                                  |
| Recommended Installation      | For mounting into the ground.                                                                                                                                                  |
| Compliance                    | SANS 60598                                                                                                                                                                     |
| IP Rating                     | IP 68                                                                                                                                                                          |
| Control Type                  | Normally on or off - DALI or DMX on request                                                                                                                                    |
| Electrical Information        |                                                                                                                                                                                |
| Electrical Class              | Class s                                                                                                                                                                        |
| Socket Options                | NA                                                                                                                                                                             |
| Supply Voltage                | 350mA 2,5 – 3,2V – constant current driver must be used.                                                                                                                       |
| Surge Protection              | None                                                                                                                                                                           |
| Power Factor                  | Better than 0,94                                                                                                                                                               |
| Optical Information           |                                                                                                                                                                                |
| CRI                           | Better than 84 – over 94 on request                                                                                                                                            |
| ССТ                           | 3000K or 4000K or 5000K or red or green or blue or amber                                                                                                                       |
| Performance                   |                                                                                                                                                                                |
| Total Circuit load and Lumens | Single 3535 1,2W LED – white -130 lumens for 4000K or 5000K<br>Reduce by 8% if using 3000K.<br>Available in red or green or blue or amber.<br>1.2W (not counting power supply) |
| Beam Distribution             | Available in:<br>Narrow<br>Medium<br>Wide                                                                                                                                      |
| Operating Conditions          |                                                                                                                                                                                |
| Operating Temperature range   | -20C to +45C                                                                                                                                                                   |
| Dimensions and Mounting       |                                                                                                                                                                                |
| Weight                        | Below 100g                                                                                                                                                                     |
| NOTES:                        | This product can be driven over once installed                                                                                                                                 |