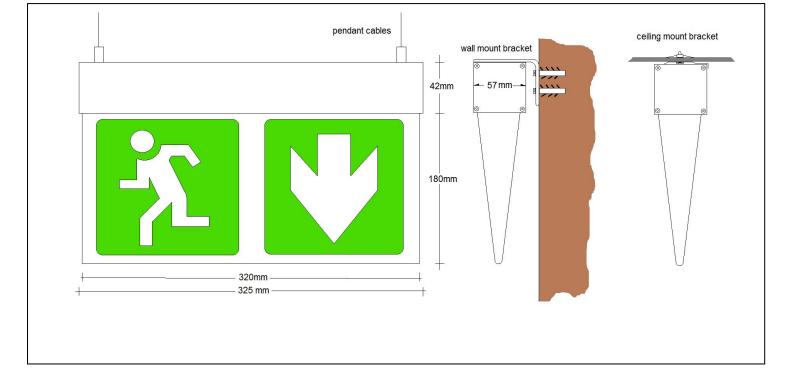

| General Information             |                                                                                                                                                                                                                                                                          |
|---------------------------------|--------------------------------------------------------------------------------------------------------------------------------------------------------------------------------------------------------------------------------------------------------------------------|
| Body Construction               | Extruded aluminium - powder coated                                                                                                                                                                                                                                       |
| Lens Type                       | Moulded Acrylic                                                                                                                                                                                                                                                          |
| Recommended Height Installation | 2.4m to 5m                                                                                                                                                                                                                                                               |
| Compliance                      | SANS 60598                                                                                                                                                                                                                                                               |
| IP Rating                       | IP 20                                                                                                                                                                                                                                                                    |
| Control Type                    | Maintained – with two power feeds – one for switching and one for unswitched.<br>Non Maintained – single power feed – unswitched.<br>If the power fails the emergency circuit is activated – providing 480 lumens for a minimum of<br>three hours – typically five hours |
| Battery type                    | Lithium Ion                                                                                                                                                                                                                                                              |
| Motifs                          | All types available – self adhesive vinyl                                                                                                                                                                                                                                |
| Electrical Information          |                                                                                                                                                                                                                                                                          |
| Electrical Class                | Class 1                                                                                                                                                                                                                                                                  |
| Socket Options                  | N/A                                                                                                                                                                                                                                                                      |
| Supply Voltage                  | 230V AC 50HZ                                                                                                                                                                                                                                                             |
| Surge Protection                | Dependent on internal power supply                                                                                                                                                                                                                                       |
| Power Factor                    | Better than 0.94                                                                                                                                                                                                                                                         |
| Optical Information             |                                                                                                                                                                                                                                                                          |
| CRI                             | +85                                                                                                                                                                                                                                                                      |
| сст                             | 3000k, 4000, 5000k                                                                                                                                                                                                                                                       |
| Performance                     |                                                                                                                                                                                                                                                                          |
| Total Circuit load and Lumens   | 12W                                                                                                                                                                                                                                                                      |
| Operating Conditions            |                                                                                                                                                                                                                                                                          |
| Operating Temperature range     | -20°C to +45°C                                                                                                                                                                                                                                                           |
| Dimensions and Mounting         |                                                                                                                                                                                                                                                                          |
| Weight                          | 2kg                                                                                                                                                                                                                                                                      |
| Mounting options                | As per drawing – pendant or wall mounted or ceiling mounted.                                                                                                                                                                                                             |