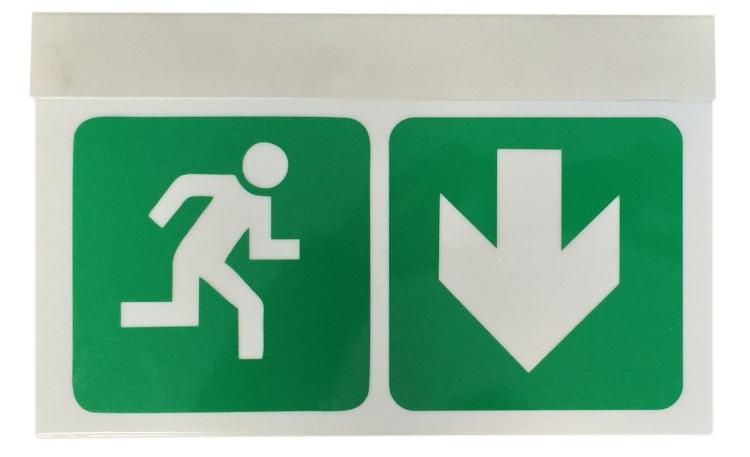

| General Information             |                                                                                                                                                                                                                                                                          |
|---------------------------------|--------------------------------------------------------------------------------------------------------------------------------------------------------------------------------------------------------------------------------------------------------------------------|
| Body Construction               | Extruded aluminium - powder coated                                                                                                                                                                                                                                       |
| Lens Type                       | Moulded Acrylic                                                                                                                                                                                                                                                          |
| Recommended Height Installation | 2.4m to 5m                                                                                                                                                                                                                                                               |
| Compliance                      | SANS 60598                                                                                                                                                                                                                                                               |
| IP Rating                       | IP 20                                                                                                                                                                                                                                                                    |
| Control Type                    | Maintained – with two power feeds – one for switching and one for unswitched.<br>Non Maintained – single power feed – unswitched.<br>If the power fails the emergency circuit is activated – providing 480 lumens for a minimum of<br>three hours – typically five hours |
| Battery type                    | Lithium Ion                                                                                                                                                                                                                                                              |
| Motifs                          | All types available – self adhesive vinyl                                                                                                                                                                                                                                |
| Electrical Information          |                                                                                                                                                                                                                                                                          |
| Electrical Class                | Class 1                                                                                                                                                                                                                                                                  |
| Socket Options                  | N/A                                                                                                                                                                                                                                                                      |
| Supply Voltage                  | 230V AC 50HZ                                                                                                                                                                                                                                                             |
| Surge Protection                | Dependent on internal power supply                                                                                                                                                                                                                                       |
| Power Factor                    | Better than 0.94                                                                                                                                                                                                                                                         |
| Optical Information             |                                                                                                                                                                                                                                                                          |
| CRI                             | +85                                                                                                                                                                                                                                                                      |
| сст                             | 3000k, 4000, 5000k                                                                                                                                                                                                                                                       |
| Performance                     |                                                                                                                                                                                                                                                                          |
| Total Circuit load and Lumens   | 12W                                                                                                                                                                                                                                                                      |
| Operating Conditions            |                                                                                                                                                                                                                                                                          |
| Operating Temperature range     | -20°C to +45°C                                                                                                                                                                                                                                                           |
| Dimensions and Mounting         |                                                                                                                                                                                                                                                                          |
| Weight                          | 2kg                                                                                                                                                                                                                                                                      |
| Mounting options                | As per drawing – pendant or wall mounted or ceiling mounted.                                                                                                                                                                                                             |