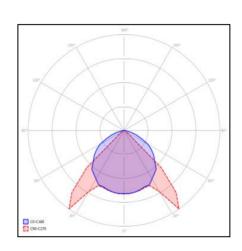

## FACT FILE:

| General Information             |                                                                                                                                                                  |
|---------------------------------|------------------------------------------------------------------------------------------------------------------------------------------------------------------|
| Body Construction               | ABS end caps/ anodized aluminium reflectors/powder coated or anodized aluminium gear channel.                                                                    |
| Lens Type                       | 4mm Polycarbonate – toughened glass available on request                                                                                                         |
| Recommended Height Installation | From 3m to 21m                                                                                                                                                   |
| Compliance                      | SANS 60598                                                                                                                                                       |
| IP Rating                       | IP 44 / IP 65 on request                                                                                                                                         |
| Control Type                    | Standard - no control, on or off<br>1-10V control available<br>DMX control available<br>DALI control available                                                   |
| Electrical Information          |                                                                                                                                                                  |
| Electrical Class                | Class 1 and Class 2                                                                                                                                              |
| Socket Options                  | N/A, supplied with cabtyre and plugtop or trailing cable.                                                                                                        |
| Supply Voltage                  | 230V AC 50HZ                                                                                                                                                     |
| Surge Protection                | 6kV standard, 10kV on request                                                                                                                                    |
| Power Factor                    | Better than 0,97                                                                                                                                                 |
| Optical Information             |                                                                                                                                                                  |
| CRI                             | 80 CRI minimum – 90 plus on request.                                                                                                                             |
| сст                             | 3000K and 4000K and 5000K available – there will be lower efficiencies when 90CRI or 3000K are selected ( about 8% )                                             |
| <u>Performance</u>              |                                                                                                                                                                  |
| Total Circuit load and Lumens   | 45W – 7875 lumens at source (500mm)<br>90W – 15750 lumens at source (1000mm)<br>150W – 26400 lumens at source (1500mm)<br>300W – 52800 lumens at source (3000mm) |
| Operating Conditions            |                                                                                                                                                                  |
| Operating Temperature range     | -20°C to + 45°C                                                                                                                                                  |
| Dimensions and Mounting         |                                                                                                                                                                  |
| Weight                          | 1000mm = 3kg , 1500mm = 4,5kg , 3000mm = 6kg                                                                                                                     |