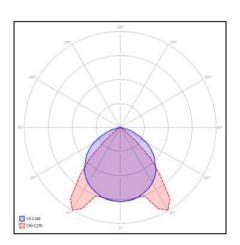

## FACT FILE:

| General Information             |                                                                                                                                                                  |
|---------------------------------|------------------------------------------------------------------------------------------------------------------------------------------------------------------|
| Body Construction               | ABS end caps/ anodized aluminium reflectors/powder coated or anodized aluminium gear channel.                                                                    |
| Lens Type                       | 4mm Polycarbonate – toughened glass available on request                                                                                                         |
| Recommended Height Installation | From 3m to 21m                                                                                                                                                   |
| Compliance                      | SANS 60598                                                                                                                                                       |
| IP Rating                       | IP 44 / IP 65 on request                                                                                                                                         |
| Control Type                    | Standard - no control, on or off<br>1-10V control available<br>DMX control available<br>DALI control available                                                   |
| Electrical Information          |                                                                                                                                                                  |
| Electrical Class                | Class 1 and Class 2                                                                                                                                              |
| Socket Options                  | N/A, supplied with cabtyre and plugtop or trailing cable.                                                                                                        |
| Supply Voltage                  | 230V AC 50HZ                                                                                                                                                     |
| Surge Protection                | 6kV standard, 10kV on request                                                                                                                                    |
| Power Factor                    | Better than 0,97                                                                                                                                                 |
| Optical Information             |                                                                                                                                                                  |
| CRI                             | 80 CRI minimum – 90 plus on request.                                                                                                                             |
| сст                             | 3000K and 4000K and 5000K available – there will be lower efficiencies when 90CRI or 3000K are selected ( about 8% )                                             |
| <u>Performance</u>              |                                                                                                                                                                  |
| Total Circuit load and Lumens   | 45W – 7875 lumens at source (500mm)<br>90W – 15750 lumens at source (1000mm)<br>150W – 26400 lumens at source (1500mm)<br>300W – 52800 lumens at source (3000mm) |
| Operating Conditions            |                                                                                                                                                                  |
| Operating Temperature range     | -20°C to + 45°C                                                                                                                                                  |
| Dimensions and Mounting         |                                                                                                                                                                  |
| Weight                          | 1000mm = 3kg , 1500mm = 4,5kg , 3000mm = 6kg                                                                                                                     |