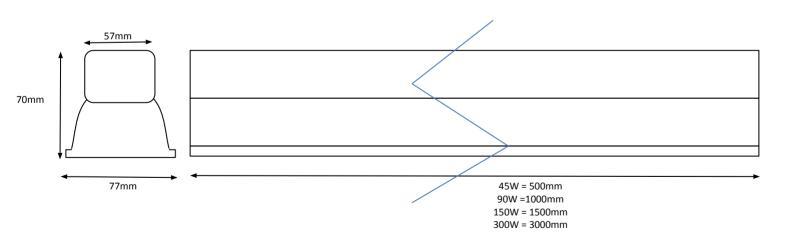

## FACT FILE:

| General Information             |                                                                                                                                                                  |
|---------------------------------|------------------------------------------------------------------------------------------------------------------------------------------------------------------|
| Body Construction               | ABS end caps/ anodized aluminium reflectors/powder coated or anodized aluminium gear channel.                                                                    |
| Lens Type                       | 4mm Polycarbonate – toughened glass available on request                                                                                                         |
| Recommended Height Installation | From 3m to 21m                                                                                                                                                   |
| Compliance                      | SANS 60598                                                                                                                                                       |
| IP Rating                       | IP 44 / IP 65 on request                                                                                                                                         |
| Control Type                    | Standard - no control, on or off<br>1-10V control available<br>DMX control available<br>DALI control available                                                   |
| Electrical Information          |                                                                                                                                                                  |
| Electrical Class                | Class 1 and Class 2                                                                                                                                              |
| Socket Options                  | N/A, supplied with cabtyre and plugtop or trailing cable.                                                                                                        |
| Supply Voltage                  | 230V AC 50HZ                                                                                                                                                     |
| Surge Protection                | 6kV standard, 10kV on request                                                                                                                                    |
| Power Factor                    | Better than 0,97                                                                                                                                                 |
| Optical Information             |                                                                                                                                                                  |
| CRI                             | 80 CRI minimum – 90 plus on request.                                                                                                                             |
| сст                             | 3000K and 4000K and 5000K available – there will be lower efficiencies when 90CRI or 3000K are selected ( about 8% )                                             |
| <u>Performance</u>              |                                                                                                                                                                  |
| Total Circuit load and Lumens   | 45W – 7875 lumens at source (500mm)<br>90W – 15750 lumens at source (1000mm)<br>150W – 26400 lumens at source (1500mm)<br>300W – 52800 lumens at source (3000mm) |
| Operating Conditions            |                                                                                                                                                                  |
| Operating Temperature range     | -20°C to + 45°C                                                                                                                                                  |
| Dimensions and Mounting         |                                                                                                                                                                  |
| Weight                          | 1000mm = 3kg , 1500mm = 4,5kg , 3000mm = 6kg                                                                                                                     |