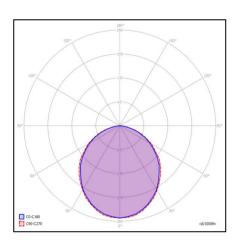

## FACT FILE:

| General Information             |                                                                                                                                                                  |
|---------------------------------|------------------------------------------------------------------------------------------------------------------------------------------------------------------|
| Body Construction               | ABS end caps/ anodized aluminium reflectors/powder coated or anodized aluminium gear channel.                                                                    |
| Lens Type                       | 4mm Polycarbonate – toughened glass available on request                                                                                                         |
| Recommended Height Installation | From 3m to 21m                                                                                                                                                   |
| Compliance                      | SANS 60598                                                                                                                                                       |
| IP Rating                       | IP 44 / IP 65 on request                                                                                                                                         |
| Control Type                    | Standard - no control, on or off<br>1-10V control available<br>DMX control available<br>DALI control available                                                   |
| Electrical Information          |                                                                                                                                                                  |
| Electrical Class                | Class 1 and Class 2                                                                                                                                              |
| Socket Options                  | N/A, supplied with cabtyre and plugtop or trailing cable.                                                                                                        |
| Supply Voltage                  | 230V AC 50HZ                                                                                                                                                     |
| Surge Protection                | 6kV standard, 10kV on request                                                                                                                                    |
| Power Factor                    | Better than 0,97                                                                                                                                                 |
| Optical Information             |                                                                                                                                                                  |
| CRI                             | 80 CRI minimum – 90 plus on request.                                                                                                                             |
| сст                             | 3000K and 4000K and 5000K available – there will be lower efficiencies when 90CRI or 3000K are selected ( about 8% )                                             |
| <u>Performance</u>              |                                                                                                                                                                  |
| Total Circuit load and Lumens   | 45W – 7875 lumens at source (500mm)<br>90W – 15750 lumens at source (1000mm)<br>150W – 26400 lumens at source (1500mm)<br>300W – 52800 lumens at source (3000mm) |
| Operating Conditions            |                                                                                                                                                                  |
| Operating Temperature range     | -20°C to + 45°C                                                                                                                                                  |
| Dimensions and Mounting         |                                                                                                                                                                  |
| Weight                          | 1000mm = 3kg , 1500mm = 4,5kg , 3000mm = 6kg                                                                                                                     |