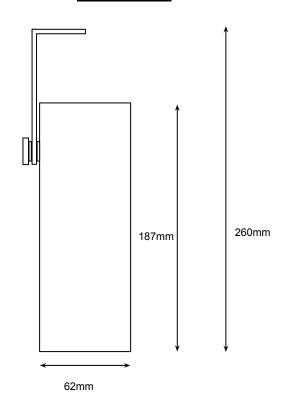

|
| <u>Performance</u>              |                                                                                     |
| Total Circuit load and Lumens   | Up to 7W GU 10 lamp dependant.                                                      |
| Operating Conditions            |                                                                                     |
| Operating Temperature range     | -20 to +45C                                                                         |
| Dimensions and Mounting         |                                                                                     |
| Weight                          | Under 500 grams                                                                     |





## **Front View:**



## Side View: