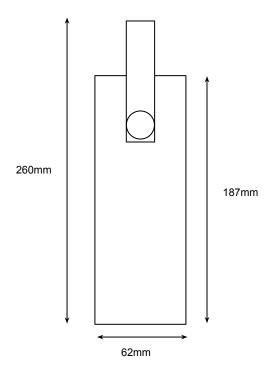

|
| <u>Performance</u>              |                                                                                     |
| Total Circuit load and Lumens   | Up to 7W GU 10 lamp dependant.                                                      |
| Operating Conditions            |                                                                                     |
| Operating Temperature range     | -20 to +45C                                                                         |
| Dimensions and Mounting         |                                                                                     |
| Weight                          | Under 500 grams                                                                     |





## **Front View:**



## Side View: