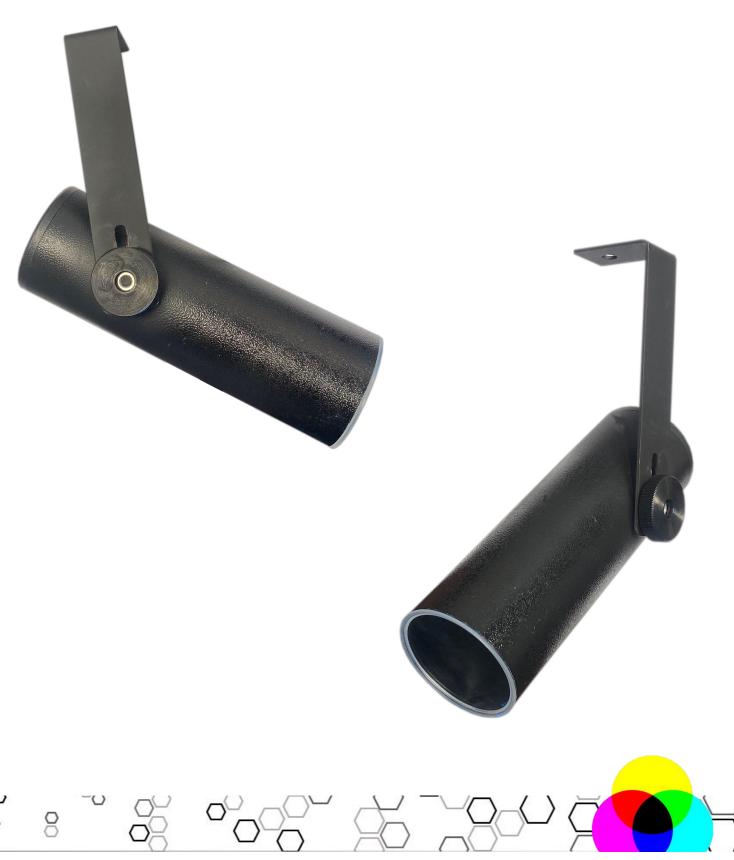

## Cascade 10







| General Information             |                                                                                     |
|---------------------------------|-------------------------------------------------------------------------------------|
| Body Construction               | Marine grade aluminium (LM6) powder coated – external grade                         |
| Lens Type                       | Acrylic                                                                             |
| Recommended Height Installation | NA                                                                                  |
| Compliance                      | SANS 60598                                                                          |
| IP Rating                       | IP 44 or IP 65