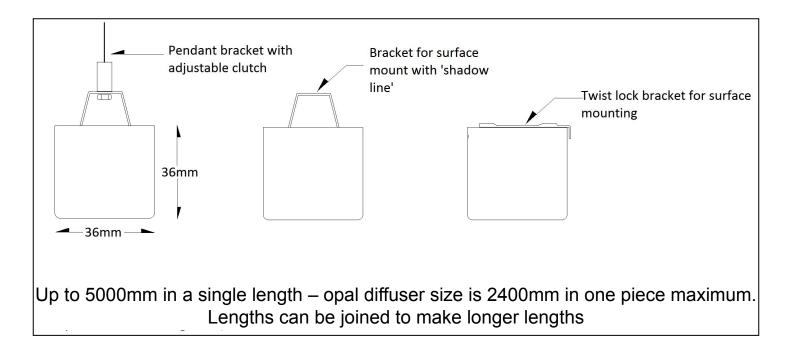

**General Information Body Construction** Extruded aluminium - either anodized or powder coated Opal lens standard - factor 40% losses through lens Lens and Reflector Type fresnel lens optional **Recommended Height Installation** From 2,4m to 8m Compliance SANS 60598 **IP Rating** IP 20 or IP 65 **Control Type** Power supply needs to be external for use with an opal lens. When a clear Ledil lens is used - power supply can be internally mounted. Dimmable Standard - no but with correct gear - then - Dali or DMX or 1-10V on request **Electrical Information Electrical Class** Class1 Supply Voltage 24V for IP rated option - size dependent on length and W 24V or 36V or constant current power supply required -dependent on length and W When the clear lens (retail or warehouse) option is used the power supply is internally mounted - supply voltage is then 230V AC. Dependant on Power supply used - minimum is 2kV - 6kv or 10kV on request **Surge Protection Power Factor** Better than 0.94 **Optical Information** CRI Better than 82 ССТ 3000K or 4000K or 5000K or RGBW colour mixing or single colour red or green or blue Performance Total Circuit load and Lumens IP 65 5W per m – 500 lumens per m (excluding power supply) IP 65 10W per m – 1000 lumens per m (excluding power supply) IP 20 - 18W/m – 3000 lumens (including power supply) IP 20 - 36W/m – 6000 lumens (including power supply) When using aisle light lens (narrow batwing) - standard length is 1150mm long - 54W and 8944 lumens **Operating Conditions** -20C to +45C **Operating Temperature range DImensions and Mounting** Weight 200g per m IES Files - Yes Installation Data