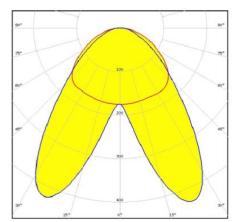

**General Information Body Construction** Extruded aluminium - either anodized or powder coated Opal lens standard - factor 40% losses through lens Lens and Reflector Type fresnel lens optional **Recommended Height Installation** From 2,4m to 8m Compliance SANS 60598 **IP Rating** IP 20 or IP 65 **Control Type** Power supply needs to be external for use with an opal lens. When a clear Ledil lens is used - power supply can be internally mounted. Dimmable Standard - no but with correct gear - then - Dali or DMX or 1-10V on request **Electrical Information Electrical Class** Class1 Supply Voltage 24V for IP rated option - size dependent on length and W 24V or 36V or constant current power supply required -dependent on length and W When the clear lens (retail or warehouse) option is used the power supply is internally mounted - supply voltage is then 230V AC. Dependant on Power supply used - minimum is 2kV - 6kv or 10kV on request **Surge Protection Power Factor** Better than 0.94 **Optical Information** CRI Better than 82 ССТ 3000K or 4000K or 5000K or RGBW colour mixing or single colour red or green or blue Performance Total Circuit load and Lumens IP 65 5W per m – 500 lumens per m (excluding power supply) IP 65 10W per m – 1000 lumens per m (excluding power supply) IP 20 - 18W/m – 3000 lumens (including power supply) IP 20 - 36W/m – 6000 lumens (including power supply) When using aisle light lens (narrow batwing) - standard length is 1150mm long - 54W and 8944 lumens **Operating Conditions** -20C to +45C **Operating Temperature range DImensions and Mounting** Weight 200g per m IES Files - Yes Installation Data