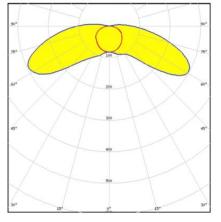

**General Information Body Construction** Extruded aluminium - either anodized or powder coated Opal lens standard - factor 40% losses through lens Lens and Reflector Type fresnel lens optional **Recommended Height Installation** From 2,4m to 8m Compliance SANS 60598 **IP Rating** IP 20 or IP 65 **Control Type** Power supply needs to be external for use with an opal lens. When a clear Ledil lens is used - power supply can be internally mounted. Dimmable Standard - no but with correct gear - then - Dali or DMX or 1-10V on request **Electrical Information Electrical Class** Class1 Supply Voltage 24V for IP rated option - size dependent on length and W 24V or 36V or constant current power supply required -dependent on length and W When the clear lens (retail or warehouse) option is used the power supply is internally mounted - supply voltage is then 230V AC. Dependant on Power supply used - minimum is 2kV - 6kv or 10kV on request **Surge Protection Power Factor** Better than 0.94 **Optical Information** CRI Better than 82 ССТ 3000K or 4000K or 5000K or RGBW colour mixing or single colour red or green or blue Performance Total Circuit load and Lumens IP 65 5W per m – 500 lumens per m (excluding power supply) IP 65 10W per m – 1000 lumens per m (excluding power supply) IP 20 - 18W/m – 3000 lumens (including power supply) IP 20 - 36W/m – 6000 lumens (including power supply) When using aisle light lens (narrow batwing) - standard length is 1150mm long - 54W and 8944 lumens **Operating Conditions** -20C to +45C **Operating Temperature range DImensions and Mounting** Weight 200g per m IES Files - Yes Installation Data