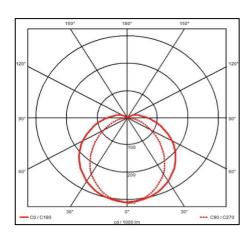

**General Information Body Construction** Extruded aluminium - either anodized or powder coated Opal lens standard - factor 40% losses through lens Lens and Reflector Type fresnel lens optional **Recommended Height Installation** From 2,4m to 8m Compliance SANS 60598 **IP Rating** IP 20 or IP 65 **Control Type** Power supply needs to be external for use with an opal lens. When a clear Ledil lens is used - power supply can be internally mounted. Dimmable Standard - no but with correct gear - then - Dali or DMX or 1-10V on request **Electrical Information Electrical Class** Class1 Supply Voltage 24V for IP rated option - size dependent on length and W 24V or 36V or constant current power supply required -dependent on length and W When the clear lens (retail or warehouse) option is used the power supply is internally mounted - supply voltage is then 230V AC. Dependant on Power supply used - minimum is 2kV - 6kv or 10kV on request **Surge Protection Power Factor** Better than 0.94 **Optical Information** CRI Better than 82 ССТ 3000K or 4000K or 5000K or RGBW colour mixing or single colour red or green or blue Performance Total Circuit load and Lumens IP 65 5W per m – 500 lumens per m (excluding power supply) IP 65 10W per m – 1000 lumens per m (excluding power supply) IP 20 - 18W/m – 3000 lumens (including power supply) IP 20 - 36W/m – 6000 lumens (including power supply) When using aisle light lens (narrow batwing) - standard length is 1150mm long - 54W and 8944 lumens **Operating Conditions** -20C to +45C **Operating Temperature range DImensions and Mounting** Weight 200g per m IES Files - Yes Installation Data