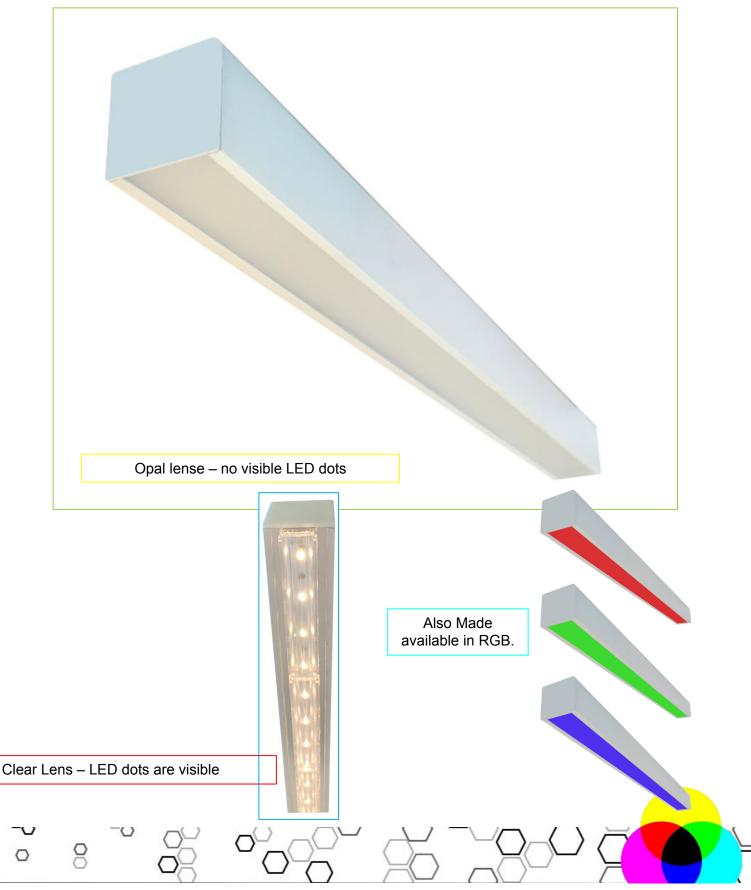

**General Information Body Construction** Extruded aluminium - either anodized or powder coated Opal lens standard - factor 40% losses through lens Lens and Reflector Type fresnel lens optional **Recommended Height Installation** From 2,4m to 8m Compliance SANS 60598 **IP Rating** IP 20 or IP 65 **Control Type** Power supply needs to be external for use with an opal lens. When a clear Ledil lens is used - power supply can be internally mounted. Dimmable Standard - no but with correct gear - then - Dali or DMX or 1-10V on request **Electrical Information Electrical Class** Class1 Supply Voltage 24V for IP rated option - size dependent on length and W 24V or 36V or constant current power supply required -dependent on length and W When the clear lens (retail or warehouse) option is used the power supply is internally mounted - supply voltage is then 230V AC. Dependant on Power supply used - minimum is 2kV - 6kv or 10kV on request **Surge Protection Power Factor** Better than 0.94 **Optical Information** CRI Better than 82 ССТ 3000K or 4000K or 5000K or RGBW colour mixing or single colour red or green or blue Performance Total Circuit load and Lumens IP 65 5W per m – 500 lumens per m (excluding power supply) IP 65 10W per m – 1000 lumens per m (excluding power supply) IP 20 - 18W/m – 3000 lumens (including power supply) IP 20 - 36W/m – 6000 lumens (including power supply) When using aisle light lens (narrow batwing) - standard length is 1150mm long - 54W and 8944 lumens **Operating Conditions** -20C to +45C **Operating Temperature range DImensions and Mounting** Weight 200g per m IES Files - Yes Installation Data