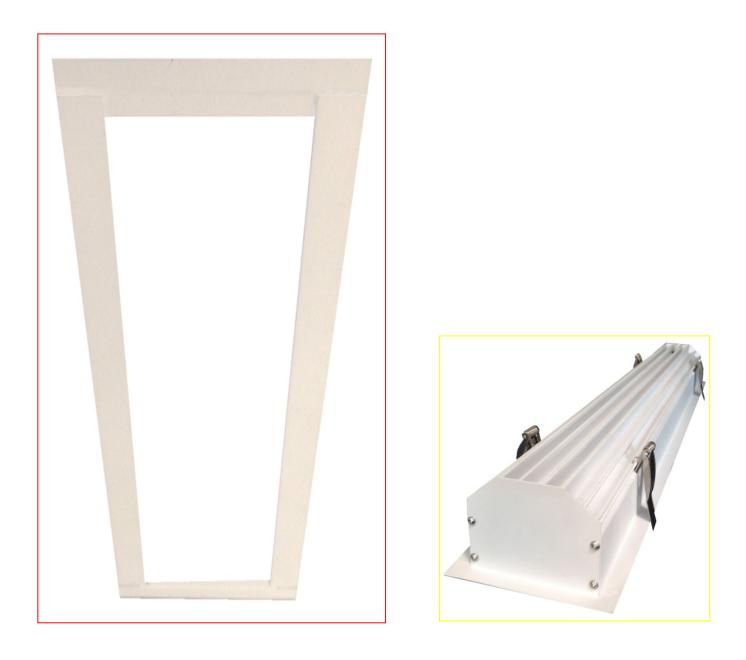

## LED Batten MEGA

Giantlight (PTY) LTD, Tel: +27 11 704 1450 / +27 82 451 5506, 169 Bush Telegraph road. Northlands Business Park, North Riding, Gauteng, South Africa, www.giantlight.co.za, email>otto@giantlight.co.za; Wolfgang@giantlight.co.za

| General Information             |                                                                                       |
|---------------------------------|---------------------------------------------------------------------------------------|
| Body Construction               | Extruded aluminium - either anodized or powder coated                                 |
| Lens and Reflector Type         | Opal lens PMMA – 120degree distribution                                               |
| Recommended Height Installation | From 2,4m to 15m                                                                      |
| Compliance                      | SANS 60598                                                                            |
| IP Rating                       | IP 44                                                                                 |
| Control Type                    | External control gear                                                                 |
| Dimmable                        | Standard – no but with correct gear – then;<br>Dali – Yes<br>1-10V – Yes<br>DMX – Yes |
| Electrical Information          |                                                                                       |
| Electrical Class                | Class 1 or Class 2                                                                    |
| Socket Options                  | NA                                                                                    |
| Supply Voltage                  | 230V AC 50HZ                                                                          |
| Surge Protection                | Dependant on what is in external power supply – usually 2kV                           |
| Power Factor                    | Better than 0.95                                                                      |
| Optical Information             |                                                                                       |
| CRI                             | Always above 82                                                                       |
| ССТ                             | Either 3000K or 4000K or 5000K or RGBW or single colour red or green or blue          |
| Performance                     |                                                                                       |
| Total Circuit load and Lumens   | 50W/m – 8600 lumens<br>100W/m – 17 200 Lumens                                         |
| Operating Conditions            |                                                                                       |
| Operating Temperature range     | -20C to +45C                                                                          |
| Dimensions and Mounting         |                                                                                       |
| Weight                          | 2.5kg per m                                                                           |
| Installation Data               | IES Files - yes                                                                       |