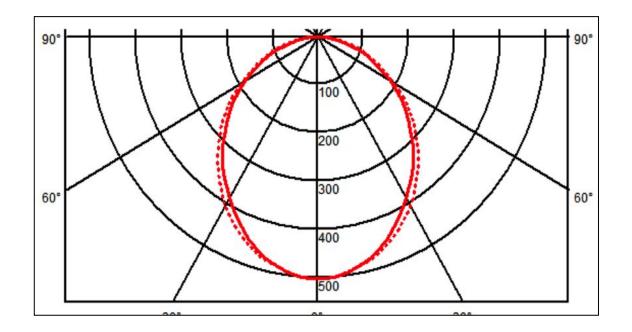

| General Information             |                                                                                       |
|---------------------------------|---------------------------------------------------------------------------------------|
| Body Construction               | Extruded aluminium - either anodized or powder coated                                 |
| Lens and Reflector Type         | Opal lens PMMA – 120degree distribution                                               |
| Recommended Height Installation | From 2,4m to 15m                                                                      |
| Compliance                      | SANS 60598                                                                            |
| IP Rating                       | IP 44                                                                                 |
| Control Type                    | External control gear                                                                 |
| Dimmable                        | Standard – no but with correct gear – then;<br>Dali – Yes<br>1-10V – Yes<br>DMX – Yes |
| Electrical Information          |                                                                                       |
| Electrical Class                | Class 1 or Class 2                                                                    |
| Socket Options                  | NA                                                                                    |
| Supply Voltage                  | 230V AC 50HZ                                                                          |
| Surge Protection                | Dependant on what is in external power supply – usually 2kV                           |
| Power Factor                    | Better than 0.95                                                                      |
| Optical Information             |                                                                                       |
| CRI                             | Always above 82                                                                       |
| ССТ                             | Either 3000K or 4000K or 5000K or RGBW or single colour red or green or blue          |
| Performance                     |                                                                                       |
| Total Circuit load and Lumens   | 50W/m – 8600 lumens<br>100W/m – 17 200 Lumens                                         |
| Operating Conditions            |                                                                                       |
| Operating Temperature range     | -20C to +45C                                                                          |
| Dimensions and Mounting         |                                                                                       |
| Weight                          | 2.5kg per m                                                                           |
| Installation Data               | IES Files - yes                                                                       |