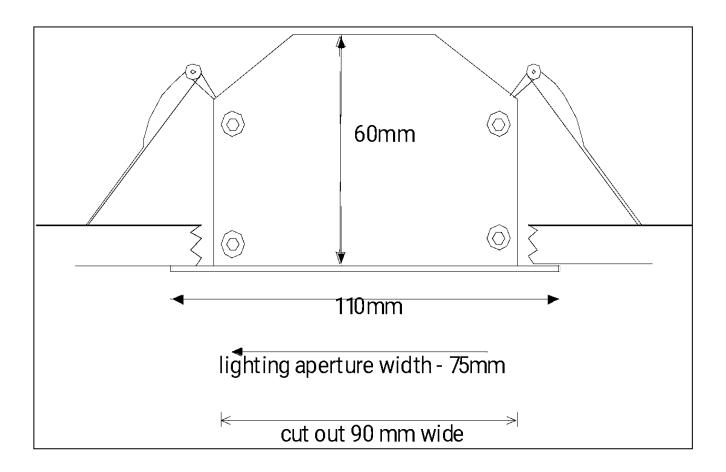

| General Information             |                                                                                       |
|---------------------------------|---------------------------------------------------------------------------------------|
| Body Construction               | Extruded aluminium - either anodized or powder coated                                 |
| Lens and Reflector Type         | Opal lens PMMA – 120degree distribution                                               |
| Recommended Height Installation | From 2,4m to 15m                                                                      |
| Compliance                      | SANS 60598                                                                            |
| IP Rating                       | IP 44                                                                                 |
| Control Type                    | External control gear                                                                 |
| Dimmable                        | Standard – no but with correct gear – then;<br>Dali – Yes<br>1-10V – Yes<br>DMX – Yes |
| Electrical Information          |                                                                                       |
| Electrical Class                | Class 1 or Class 2                                                                    |
| Socket Options                  | NA                                                                                    |
| Supply Voltage                  | 230V AC 50HZ                                                                          |
| Surge Protection                | Dependant on what is in external power supply – usually 2kV                           |
| Power Factor                    | Better than 0.95                                                                      |
| Optical Information             |                                                                                       |
| CRI                             | Always above 82                                                                       |
| ССТ                             | Either 3000K or 4000K or 5000K or RGBW or single colour red or green or blue          |
| Performance                     |                                                                                       |
| Total Circuit load and Lumens   | 50W/m – 8600 lumens<br>100W/m – 17 200 Lumens                                         |
| Operating Conditions            |                                                                                       |
| Operating Temperature range     | -20C to +45C                                                                          |
| Dimensions and Mounting         |                                                                                       |
| Weight                          | 2.5kg per m                                                                           |
| Installation Data               | IES Files - yes                                                                       |