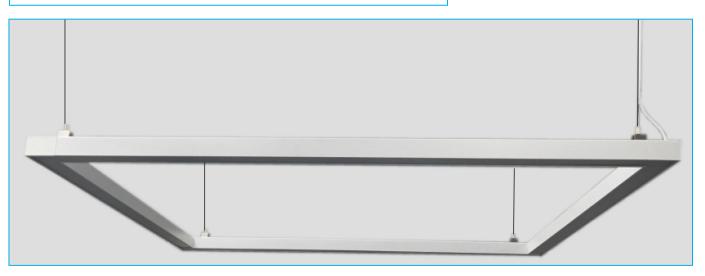

## LED batten - shapes

Squares or rectangles or straight - pendant or surface mounted

Corner piece removable to allow for maintenance – magnetic – tools free

Straight lengths – up to 5m in one piece. These can then be joined to make longer pieces