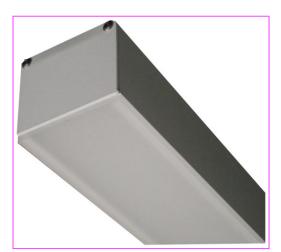

## LED batten - shapes

Squares or rectangles or straight - pendant or surface mounted

Corner piece removable to allow for maintenance – magnetic – tools free

Straight lengths – up to 5m in one piece. These can then be joined to make longer pieces