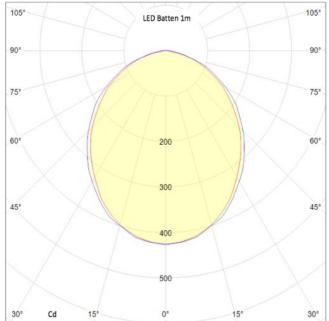

| General Information             |                                                                                       |
|---------------------------------|---------------------------------------------------------------------------------------|
| Body Construction               | Extruded aluminium - either anodized or powder coated                                 |
| Lens and Reflector Type         | Opal lens PMMA – 120degree distribution                                               |
| Recommended Height Installation | From 2,4m to 10m                                                                      |
| Compliance                      | SANS 60598                                                                            |
| IP Rating                       | IP 44                                                                                 |
| Control Type                    | External control gear                                                                 |
| Dimmable                        | Standard – no but with correct gear – then;<br>Dali – Yes<br>1-10V – Yes<br>DMX – Yes |
| Electrical Information          |                                                                                       |
| Electrical Class                | Class 1 or Class 2                                                                    |
| Socket Options                  | ΝΑ                                                                                    |
| Supply Voltage                  | 230V AC 50HZ                                                                          |
| Surge Protection                | Dependant on what is in external power supply – usually 2kV                           |
| Power Factor                    | Better than 0.95                                                                      |
| Optical Information             |                                                                                       |
| CRI                             | Always above 82                                                                       |
| ССТ                             | Either 3000K or 4000K or 5000K or RGBW or single colour red or green or blue          |
| Performance                     |                                                                                       |
| Total Circuit load and Lumens   | 18W/m – 3000 lumens<br>36W/m – 6000 lumens                                            |
| Operating Conditions            |                                                                                       |
| Operating Temperature range     | —20C to +45C                                                                          |
| Dimensions and Mounting         |                                                                                       |
| Weight                          | 1.5kg per m                                                                           |
| Installation Data               | IES Files - yes                                                                       |

Lumen values are as measured at source - on the PCB - not exiting light fitting. Due to the fast pace of development - values are subject to change at any time and without notice.

Giantlight (PTY) LTD, Tel: +27 11 704 1450 / +27 82 451 5506, 169 Bush Telegraph road. Northlands Business Park, North Riding, Gauteng, South Africa, www.giantlight.co.za, email>otto@giantlight.co.za; Wolfgang@giantlight.co.za