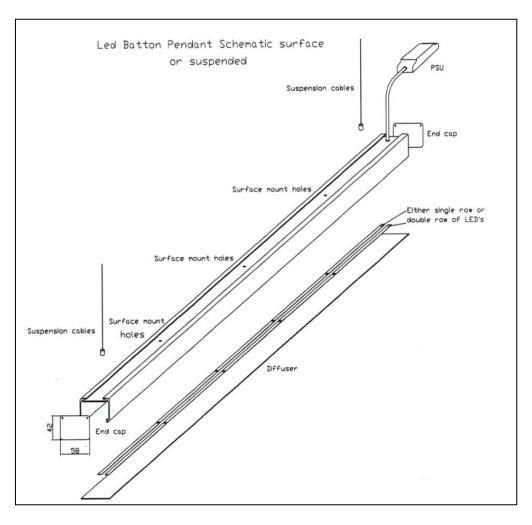

## LED batten - shapes

Squares or rectangles or straight - pendant or surface mounted

Corner piece removable to allow for maintenance – magnetic – tools free

Straight lengths – up to 5m in one piece. These can then be joined to make longer pieces