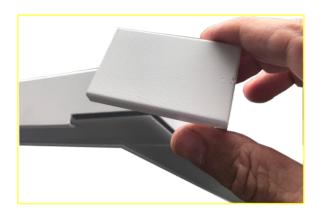

## LED batten - shapes

Squares or rectangles or straight - pendant or surface mounted

Corner piece removable to allow for maintenance – magnetic – tools free

Straight lengths – up to 5m in one piece. These can then be joined to make longer pieces