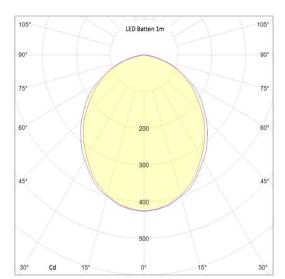

| General Information             |                                                                                       |
|---------------------------------|---------------------------------------------------------------------------------------|
| Body Construction               | Extruded aluminium - either anodized or powder coated                                 |
| Lens and Reflector Type         | Opal lens PMMA – 120degree distribution                                               |
| Recommended Height Installation | From 2,4m to 10m                                                                      |
| Compliance                      | SANS 60598                                                                            |
| IP Rating                       | IP 44                                                                                 |
| Control Type                    | External control gear                                                                 |
| Dimmable                        | Standard – no but with correct gear – then;<br>Dali – Yes<br>1-10V – Yes<br>DMX – Yes |
| Electrical Information          |                                                                                       |
| Electrical Class                | Class 1 or Class 2                                                                    |
| Socket Options                  | ΝΑ                                                                                    |
| Supply Voltage                  | 230V AC 50HZ                                                                          |
| Surge Protection                | Dependant on what is in external power supply – usually 2kV                           |
| Power Factor                    | Better than 0.95                                                                      |
| Optical Information             |                                                                                       |
| CRI                             | Always above 82                                                                       |
| ССТ                             | Either 3000K or 4000K or 5000K or RGBW or single colour red or green or blue          |
| Performance                     |                                                                                       |
| Total Circuit load and Lumens   | 18W/m – 3000 lumens<br>36W/m – 6000 lumens                                            |
| Operating Conditions            |                                                                                       |
| Operating Temperature range     | —20C to +45C                                                                          |
| Dimensions and Mounting         |                                                                                       |
| Weight                          | 1.5kg per m                                                                           |
| Installation Data               | IES Files - yes                                                                       |

Lumen values are as measured at source - on the PCB - not exiting light fitting. Due to the fast pace of development - values are subject to change at any time and without notice.

Giantlight (PTY) LTD, Tel: +27 11 704 1450 / +27 82 451 5506, 169 Bush Telegraph road. Northlands Business Park, North Riding, Gauteng, South Africa, www.giantlight.co.za, email otto@giantlight.co.za ; wolfgang@giantlight.co.za