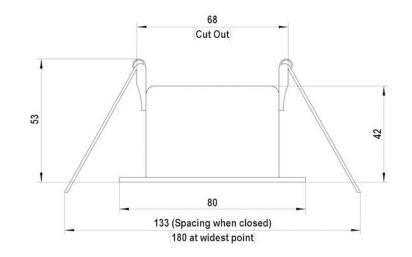

## LED Batten recessed

Giantlight (PTY) LTD, Tel: +27 11 704 1450 / +27 82 451 5506, 169 Bush Telegraph road. Northlands Business Park, North Riding, Gauteng, South Africa, www.giantlight.co.za, email otto@giantlight.co.za ; wolfgang@giantlight.co.za

| General Information             |                                                                                       |
|---------------------------------|---------------------------------------------------------------------------------------|
| Body Construction               | Extruded aluminium - either anodized or powder coated                                 |
| Lens and Reflector Type         | Opal lens PMMA – 120degree distribution                                               |
| Recommended Height Installation | From 2,4m to 10m                                                                      |
| Compliance                      | SANS 60598                                                                            |
| IP Rating                       | IP 44                                                                                 |
| Control Type                    | External control gear                                                                 |
| Dimmable                        | Standard – no but with correct gear – then;<br>Dali – Yes<br>1-10V – Yes<br>DMX – Yes |
| Electrical Information          |                                                                                       |
| Electrical Class                | Class 1 or Class 2                                                                    |
| Socket Options                  | ΝΑ                                                                                    |
| Supply Voltage                  | 230V AC 50HZ                                                                          |
| Surge Protection                | Dependant on what is in external power supply – usually 2kV                           |
| Power Factor                    | Better than 0.95                                                                      |
| Optical Information             |                                                                                       |
| CRI                             | Always above 82                                                                       |
| ССТ                             | Either 3000K or 4000K or 5000K or RGBW or single colour red or green or blue          |
| Performance                     |                                                                                       |
| Total Circuit load and Lumens   | 18W/m – 3000 lumens<br>36W/m – 6000 lumens                                            |
| Operating Conditions            |                                                                                       |
| Operating Temperature range     | —20C to +45C                                                                          |
| Dimensions and Mounting         |                                                                                       |
| Weight                          | 1.5kg per m                                                                           |
| Installation Data               | IES Files - yes                                                                       |