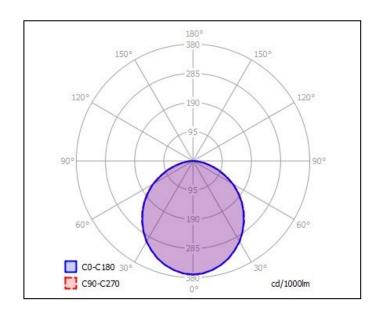

0W – 'Sun Like white' only 50W – 'Far Red' only |
| Operating Conditions            |                                                                                                                               |
| Operating Temperature range     | From minus 20°C to 45°C ambient temperature.                                                                                  |
| Cooling                         | Passive                                                                                                                       |
| Weight                          | Main LED body – 4kg. Power supply 7 kg total 11kg.                                                                            |

Guarantee/Warranty – 5 years – subject to our terms and conditions







## **FACT FILE:**