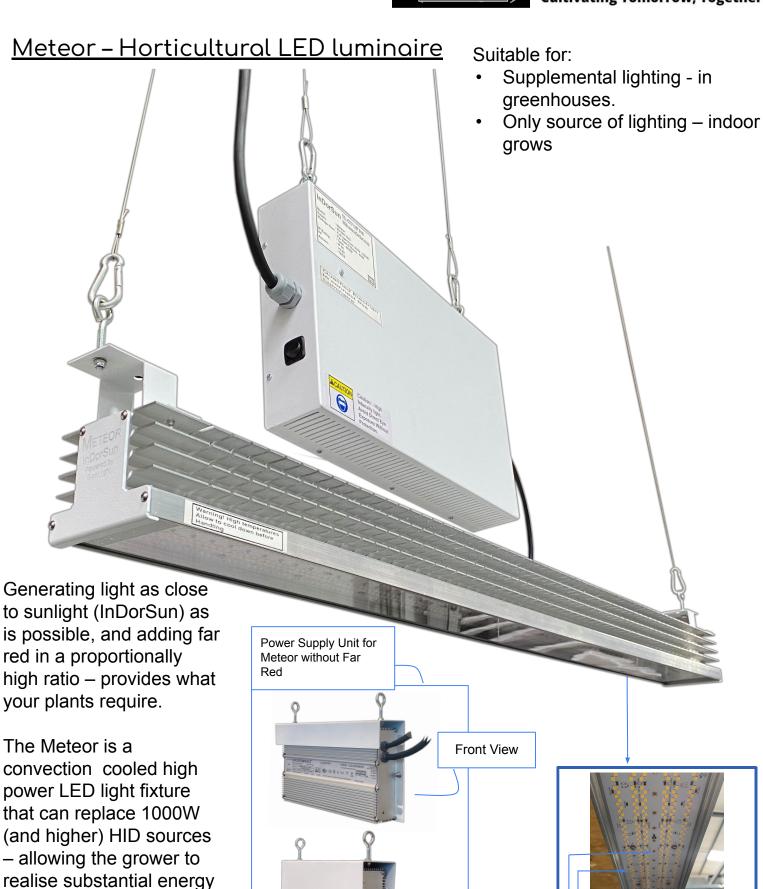

Full spectrum 'Sun Like' white LEDs

Far Red LEDs on a separate circuit

**Back View** 

savings (when compared

providing better quality

to HID) as well as

light than HID.