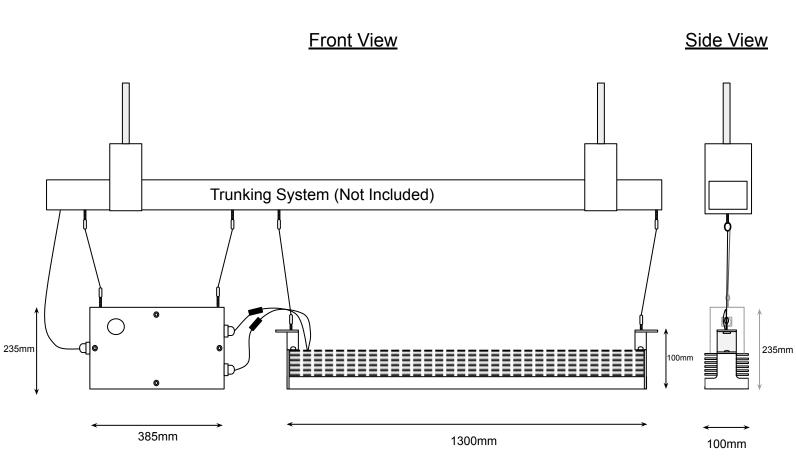

## **FACT FILE:**

| General Information             | TACTILL.                                                                                                                      |
|---------------------------------|-------------------------------------------------------------------------------------------------------------------------------|
|                                 |                                                                                                                               |
| Body Construction               | Extruded marine grade aluminium, Aluminium end caps.                                                                          |
| Lens Type                       | UL V5 (flame proof) UV stable Macrolon                                                                                        |
| Recommended Height Installation | From 3m and higher                                                                                                            |
| Compliance (On PSU)             | ☐ EN 55015// EN 6100-3-2// EN61347-2-13// EN 61547// EN 62384// ☐ EN 60598                                                    |
| IP Rating                       | ☐ IP 55 ☐ Splash proof for wet environments                                                                                   |
| Control Type                    | 0 - 10V dimmable and on/off as standard. DALI or DMX or KNX on request                                                        |
| Electrical Information          |                                                                                                                               |
| Electrical Class                | Class 2                                                                                                                       |
| Socket Options                  | IP rated tools free from LED housing to power supply unit.                                                                    |
| Supply Voltage                  | 90 - 305 V AC<br>50/60Hz                                                                                                      |
| Surge Protection                | Between L and N = 6kV Between L and E = 10kV                                                                                  |
| Power Factor                    | Better than 0.98                                                                                                              |
| Optical Information             |                                                                                                                               |
| ССТ                             | 4000K standard – 5000K or 6000K and higher on request.                                                                        |
| CRI                             | Better than 84 as standard – up to +95 on request                                                                             |
| <u>Performance</u>              |                                                                                                                               |
| Total Circuit load and Lumens   | 650W total circuit load with far red activated – 105 900 Lumens (1890 μMol) 600W – 'Sun Like white' only 50W – 'Far Red' only |
| Operating Conditions            |                                                                                                                               |
| Operating Temperature range     | From minus 20°C to 45°C ambient temperature.                                                                                  |
| Cooling                         | Passive                                                                                                                       |
| Weight                          | Main LED body – 4kg. Power supply 7 kg total 11kg.                                                                            |