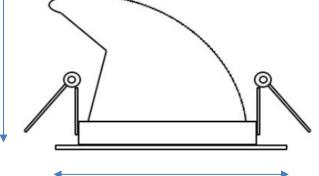

30W ceiling cut out = 148mm 20W ceiling cut out = 115mm 10W ceiling cut out = 80mm

30W trim diameter = 164mm 20W trim diameter = 134mm 10W trim diameter = 89mm

Giantlight (PTY) LTD, Tel: +27 11 704 1450 / +27 82 451 5506, 169 Bush Telegraph road. Northlands Business Park, North Riding, Gauteng, South Africa, www.giantlight.co.za, email>otto@giantlight.co.za ; Wolfgang@giantlight.co.za