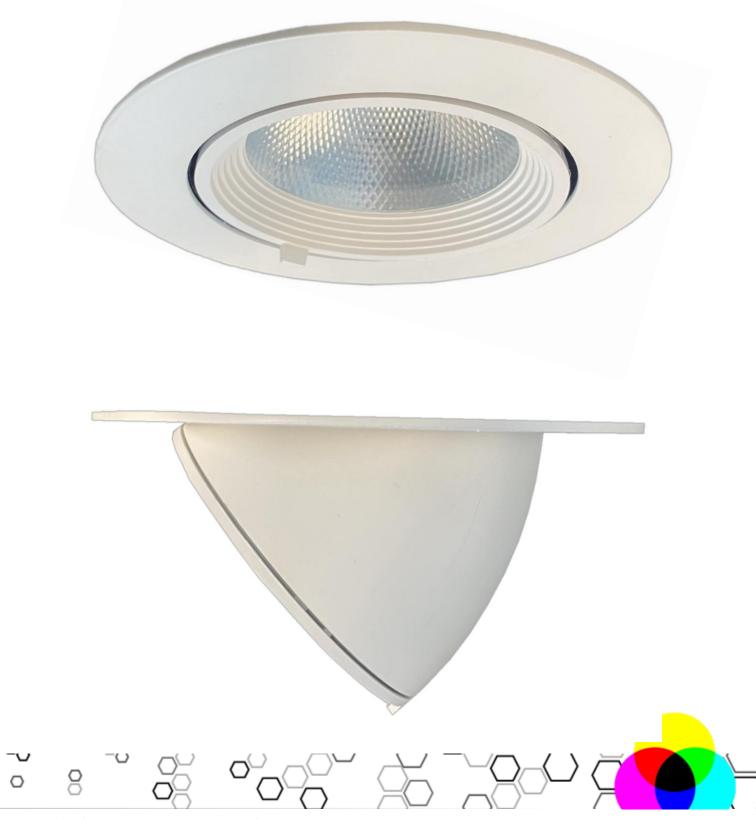

30W ceiling cut out = 148mm 20W ceiling cut out = 115mm 10W ceiling cut out = 80mm

30W trim diameter = 164mm 20W trim diameter = 134mm 10W trim diameter = 89mm

Giantlight (PTY) LTD, Tel: +27 11 704 1450 / +27 82 451 5506, 169 Bush Telegraph road. Northlands Business Park, North Riding, Gauteng, South Africa, www.giantlight.co.za, email>otto@giantlight.co.za ; Wolfgang@giantlight.co.za