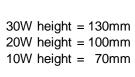

30W ceiling cut out = 148mm 20W ceiling cut out = 115mm 10W ceiling cut out = 80mm

30W trim diameter = 164mm 20W trim diameter = 134mm 10W trim diameter = 89mm

Giantlight (PTY) LTD, Tel: +27 11 704 1450 / +27 82 451 5506, 169 Bush Telegraph road. Northlands Business Park, North Riding, Gauteng, South Africa, www.giantlight.co.za, email>otto@giantlight.co.za ; Wolfgang@giantlight.co.za