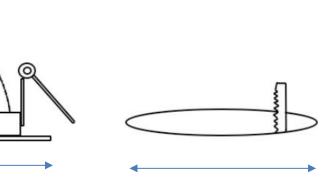

30W ceiling cut out = 148mm 20W ceiling cut out = 115mm 10W ceiling cut out = 80mm

30W trim diameter = 164mm 20W trim diameter = 134mm 10W trim diameter = 89mm

Giantlight (PTY) LTD, Tel: +27 11 704 1450 / +27 82 451 5506, 169 Bush Telegraph road. Northlands Business Park, North Riding, Gauteng, South Africa, www.giantlight.co.za, email>otto@giantlight.co.za ; Wolfgang@giantlight.co.za